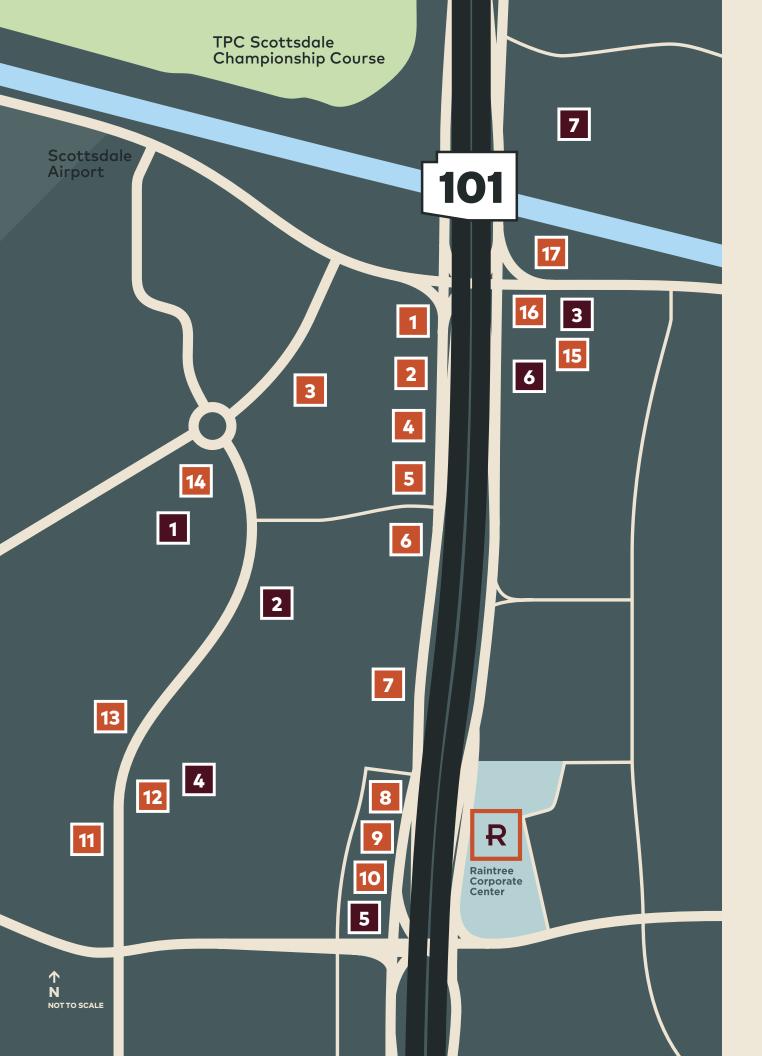

# Amenities

A key factor in attracting and retaining a highly skilled employee base, the amenity-rich environment surrounding Raintree Corporate Center is one of the best in Greater Phoenix.

### Amenities

#### Restaurants

- 1. Twin Peaks McDonald's
- Rubio's Grabbagreen Potbelly Sandwich Shop Wildflower Bread Company
- 3. Four Peaks O.H.S.O Distillery Studio Movie Grill Peter Piper Pizza Big City Bagels
- 4. Hot Noodles, Cold Sake Skeptical Chymist
- 5. El Pollo Loco Wendy's
- 6. Arriba Mexican Grill
- Starbucks Dunkin' Capriotti's Sandwich Senor Tacos
- 8. Chick-fil-A
- 9. Jimmy John's
- 10. Panera Bread New York Pizza/Deli Dickey's BBQ Pit Pei Wei Asian Diner
- K O'Donnell's Bar & Grille Habanero's Mexican Grill Firehouse Subs
- **12.** Butters Pancakes & Cafe
- **13.** Corleone's Gyros Plus Carl's Jr.

- 14. KneadersBurger KingSubway
- **15.** Ono Hawaiian BBQ Streets of New York
- Boston Market

   Einstein Bros Bagels
   Jamba Juice
   Cafe' Rio Mexican Grill
   Taco Bell
   Thai Express
- 17. Smashburger Starbucks Teharu Sushi

#### Services/Retail

- 1. Home Depot Costco
- 2. Walmart
- 3. Wells Fargo
- 4. EOS Fitness
- 5. Bank of America
- 6. Target
- **7.** Westworld of Scottsdale