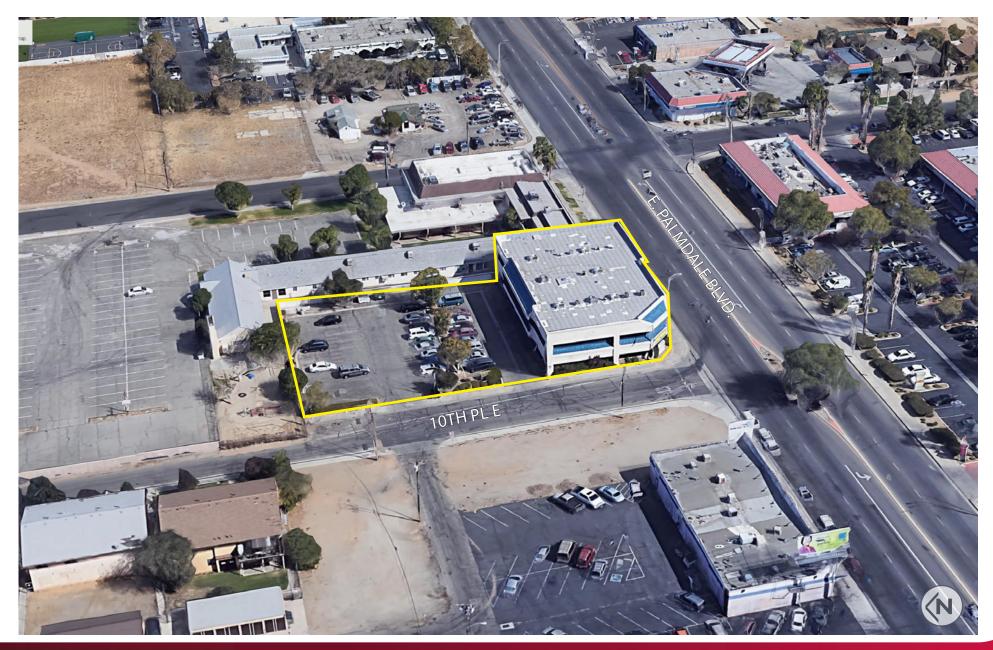

## **PROPERTY** INFORMATION

| + Building Size: | ±13,752 SF       |
|------------------|------------------|
| + Land Size:     | ±31,522 SF       |
| + Year Built:    | 1987             |
| + Parking Ratio: | 3/1,000          |
| + Parcel Number: | 3015-005-041,042 |
| + Zoning:        | C3               |

## **PROPERTY** HIGHLIGHTS

- + Located in the Heart of Palmdale by Palmdale Commuter Rail
- + Nearby Restaurants, Entertainment, Shopping
- + Convenient Access to 14, 122 and 138 Highways
- + Entire First Floor Available
- + Versatile Office/Medical Layouts
- + Abundant Surface Lot Parking
- + Near Palmdale Regional Medical Center

#### lee-pasadena.com

CHRIS JOHNSON chris.johnson@lee-associates.com 626.240.2786

#### MATTHEW RODRIGUEZ

mrodriguez@lee-associates.com 626.240.2776





lee-pasadena.com

CHRIS JOHNSON chris.johnson@lee-associates.com 626.240.2786 MATTHEW RODRIGUEZ mrodriguez@lee-associates.com 626.240.2776



#### **AMENITIES** LOCATION



## **LOCATION MAP**



#### lee-pasadena.com

**CHRIS JOHNSON** 

chris.johnson@lee-associates.com 626.240.2786

#### MATTHEW RODRIGUEZ

mrodriguez@lee-associates.com 626.240.2776



#### **PROPERTY** PHOTOS



#### lee-pasadena.com

CHRIS JOHNSON chris.johnson@lee-associates.com 626.240.2786

#### MATTHEW RODRIGUEZ mrodriguez@lee-associates.com 626.240.2776



#### **DEMOGRAPHICS**



#### 2019 Total Population

| 1 Mile | 3 Miles | 5 Miles |
|--------|---------|---------|
| 22,210 | 88,891  | 142,143 |

#### 2019 Total Households

|              | 1 Mile | 3 Miles | 5 Miles |
|--------------|--------|---------|-----