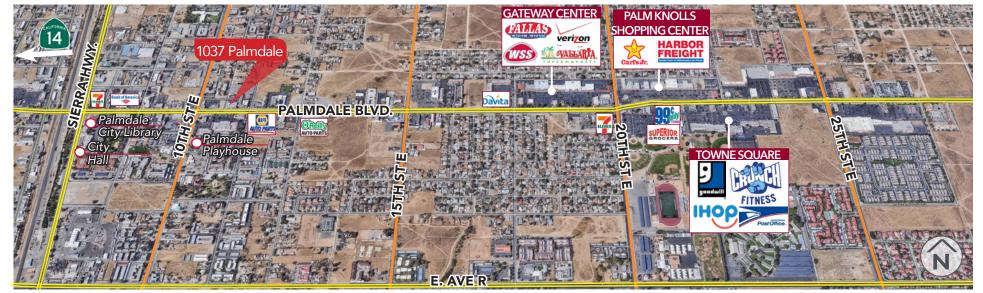

87             |
| + Parking Ratio: | 3/1,000          |
| + Parcel Number: | 3015-005-041,042 |
| + Zoning:        | C3               |

## **PROPERTY** HIGHLIGHTS

- + Located in the Heart of Palmdale by Palmdale Commuter Rail
- + Nearby Restaurants, Entertainment, Shopping
- + Convenient Access to 14, 122 and 138 Highways
- + Entire First Floor Available
- + Versatile Office/Medical Layouts
- + Abundant Surface Lot Parking
- + Near Palmdale Regional Medical Center

#### lee-pasadena.com

CHRIS JOHNSON chris.johnson@lee-associates.com 626.240.2786

#### MATTHEW RODRIGUEZ

mrodriguez@lee-associates.com 626.240.2776





lee-pasadena.com

CHRIS JOHNSON chris.johnson@lee-associates.com 626.240.2786 MATTHEW RODRIGUEZ mrodriguez@lee-associates.com 626.240.2776



#### **AMENITIES** LOCATION



## **LOCATION MAP**



#### lee-pasadena.com

**CHRIS JOHNSON** 

chris.johnson@lee-associates.com 626.240.2786

#### MATTHEW RODRIGUEZ

mrodriguez@lee-associates.com 626.240.2776



#### **PROPERTY** PHOTOS



#### lee-pasadena.com

CHRIS JOHNSON chris.johnson@lee-associates.com 626.240.2786

#### MATTHEW RODRIGUEZ mrodriguez@lee-associates.com 626.240.2776



#### **DEMOGRAPHICS**



#### 2019 Total Population

| 1 Mile | 3 Miles | 5 Miles |
|--------|---------|---------|
| 22,210 | 88,891  | 142,143 |

#### 2019 Total Households

|              | 1 Mile | 3 Miles | 5 Miles |
|--------------|--------|---------|---------|
| Ť <b></b> ŧŤ | 6,129  | 25,927  | 40,280  |

# 2019 Average Household Income 1 Mile 3 Miles 5 Miles \$34,925 \$56,370 \$65,732

#### Daily Traffic Counts

| Street