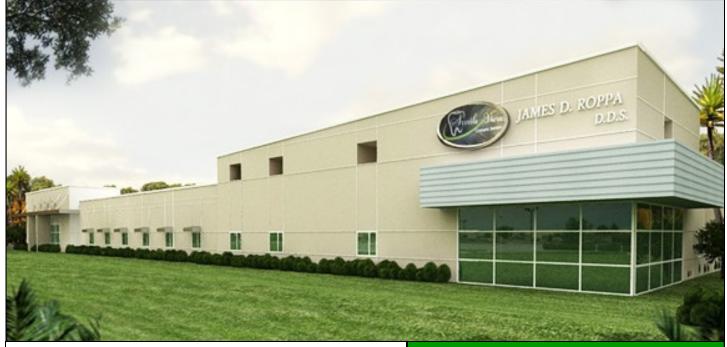

## CLASS A OFFICE SPACE FOR LEASE - AVAILABLE NOW

## VIERA PROFESSIONAL PLAZA

5600 Porada Drive, Viera, FL 32940

- ▲ Newest Class A Office Space Built in W. Viera Since 2008
- Ample Parking
- Signalized Intersection Pending
- ▲ Adjacent to New Home of USSSA Sports Complex
- ▲ Strongest Area Demographics in Brevard County
- ▲ 1/4 Mile from 1-95 Interchange Coming 2019
- ▲ Close to County Courthouse and Government Offices
- ▲ Close to Viera Hospital
- ▲ Location, Location, Location!

## 16,000 SF Class A Office Building 8,000 SF Available for Lease Pricing Available Upon Request

| Radius                           | 1 Mile   | 3 Mile   | 5 Mile   |
|----------------------------------|----------|----------|----------|
| 2017 Population                  | 5,090    | 35,805   | 67,289   |
| 2017 Average<br>Household Income | \$86,591 | \$89,108 | \$92,213 |
| Median Age                       | 47.2     | 47.2     | 47.2     |