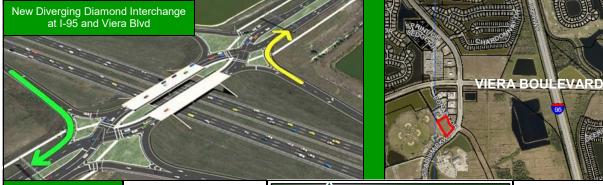

## VIERA PROFESSIONAL PLAZA

5600 Porada Drive, Viera, FL 32940

- ▲ Newest Class A Office Space Built in W. Viera Since 2008
- Ample Parking
- Signalized Intersection Pending
- ▲ Adjacent to New Home of USSSA Sports Complex
- ▲ Strongest Area Demographics in Brevard County
- ▲ 1/4 Mile from 1-95 Interchange Coming 2019
- ▲ Close to County Courthouse and Government Offices
- ▲ Close to Viera Hospital
- ▲ Location, Location, Location!