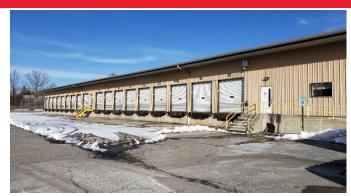

#### SITE HIGHLIGHTS

**Total Size:** 16,860 SF on 8.5 acres Freight Dock Area: 12,120 SF (60' wide x 200') **Loading Doors:** 40 Doors with cross-docking

Office Area: 3,000 SF

Repair Garage: 1,560 SF Drive-Thru Bay