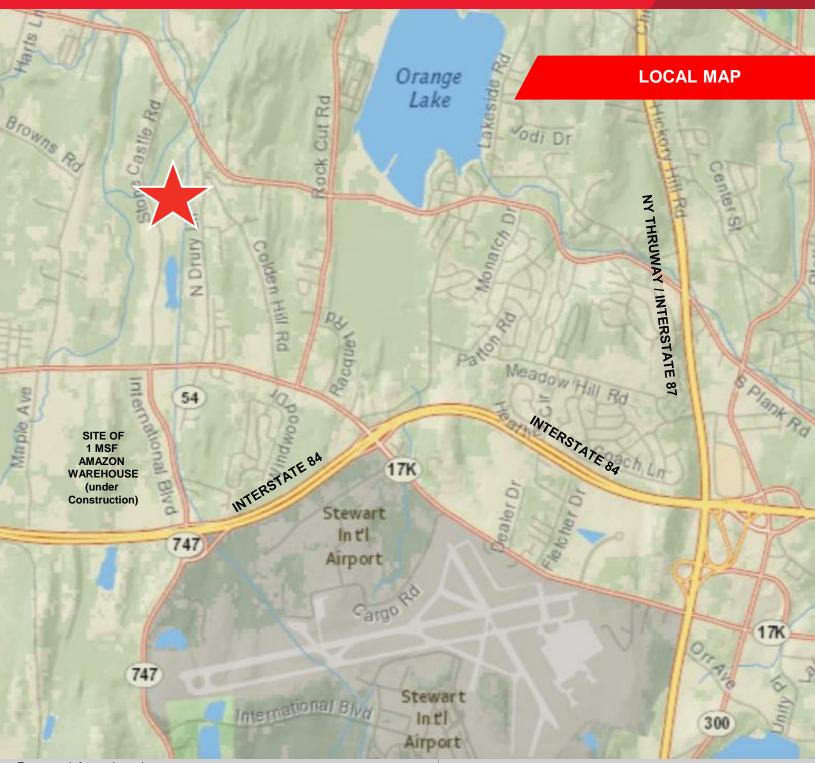

Yards: Paved, Fenced & Lighted 2.3 acre yard

around building, & 0.5-acre fenced

graveled yard.

Fueling: AST - 10,000 Gallon Diesel

1.75 miles to I-84 Exit 32, and 3.5 miles to Location:

NY Thruway Exit 17. One mile from new

1 msf Amazon warehouse.

LARRY CASEY **Managing Director** + 1 732 243 3103

larry.casey@cushwake.com

**ROBIN RITTER-CERIELLO** Director + 1 732 243 3109 robin.ritterceriello@cushwake.com

CUSHMAN & WAKEFIELD 99 Wood Avenue South, 8th Floor