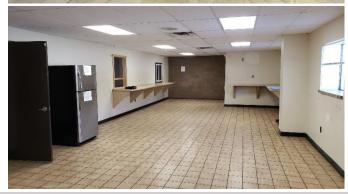

#### SITE HIGHLIGHTS

**Total Size:** 16,860 SF on 8.5 acres Freight Dock Area: 12,120 SF (60' wide x 200') **Loading Doors:** 40 Doors with cross-docking

Office Area: 3,000 SF

Repair Garage: 1,560 SF Drive-Thru Bay