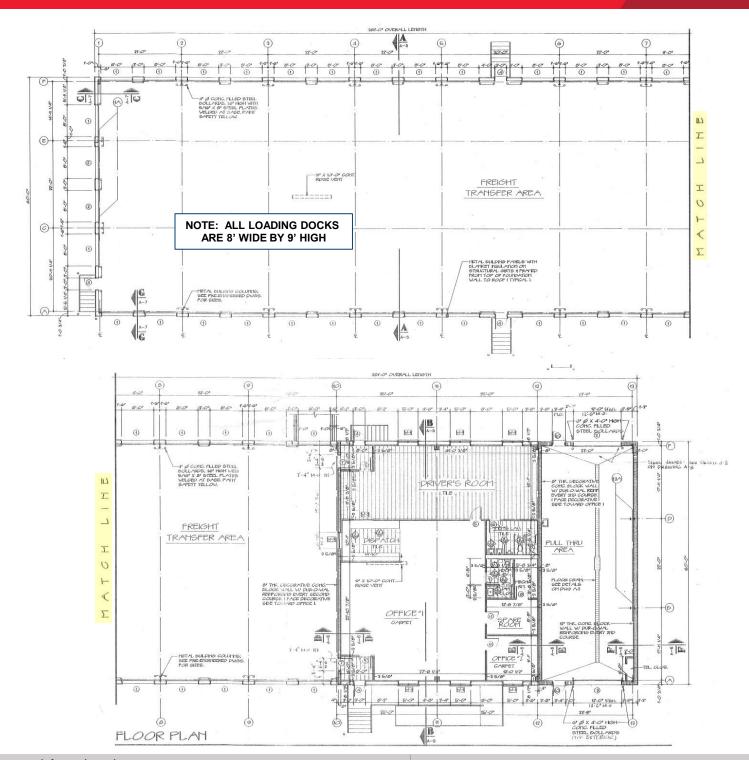

#### SITE HIGHLIGHTS

**Total Size:** 16,860 SF on 8.5 acres Freight Dock Area: 12,120 SF (60' wide x 200') **Loading Doors:** 40 Doors with cross-docking

Office Area: 3,000 SF

Repair Garage: 1,560 SF Drive-Thru Bay