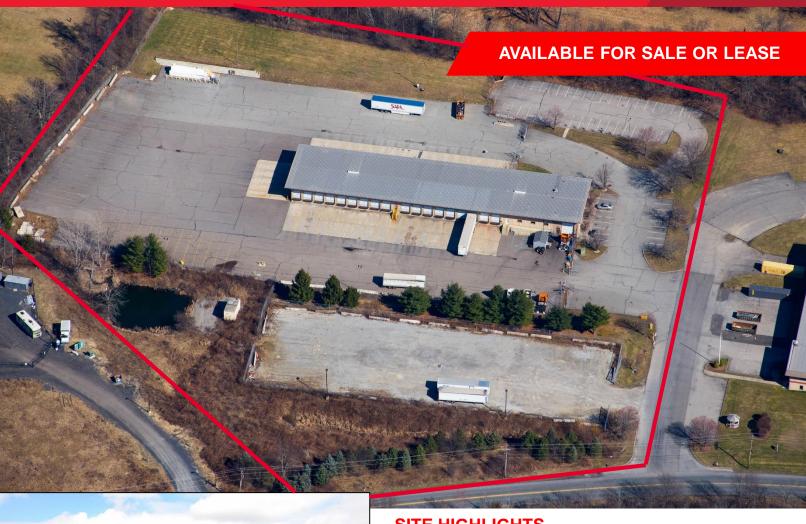

#### TRUCK TERMINAL ON ±8.5 ACRES

#### SITE HIGHLIGHTS

**Total Size:** 16,860 SF on 8.5 acres Freight Dock Area: 12,120 SF (60' wide x 200') **Loading Doors:** 40 Doors with cross-docking

Office Area: 3,000 SF

Repair Garage: 1,560 SF Drive-Thru Bay

Yards: Paved, Fenced & Lighted 2.3 acre yard

around building, & 0.5-acre fenced

graveled yard.

Fueling: AST - 10,000 Gallon Diesel

1.75 miles to I-84 Exit 32, and 3.5 miles to Location:

NY Thruway Exit 17. One mile from new

1 msf Amazon warehouse.

LARRY CASEY **Managing Director** + 1 732 243 3103

larry.casey@cushwake.com

**ROBIN RITTER-CERIELLO** Director + 1 732 243 3109 robin.ritterceriello@cushwake.com

CUSHMAN & WAKEFIELD 99 Wood Avenue South, 8th Floor