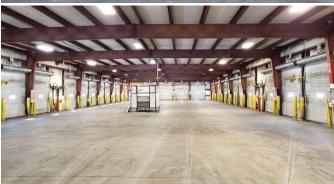

#### SITE HIGHLIGHTS

**Total Size:** 16,860 SF on 8.5 acres Freight Dock Area: 12,120 SF (60' wide x 200') **Loading Doors:** 40 Doors with cross-docking

Office Area: 3,000 SF

Repair Garage: 1,560 SF Drive-Thru Bay