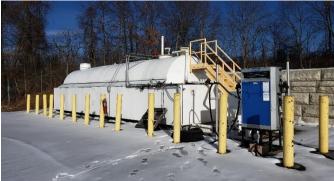

#### SITE HIGHLIGHTS

**Total Size:** 16,860 SF on 8.5 acres Freight Dock Area: 12,120 SF (60' wide x 200') **Loading Doors:** 40 Doors with cross-docking

Office Area: 3,000 SF

Repair Garage: 1,560 SF Drive-Thru Bay

Yards: Paved, Fenced & Lighted 2.3 acre yard

around building, & 0.5-acre fenced

graveled yard.

Fueling: AST - 10,000 Gallon Diesel

1.75 miles to I-84 Exit 32, and 3.5 miles to Location:

NY Thruway Exit 17. One mile from new