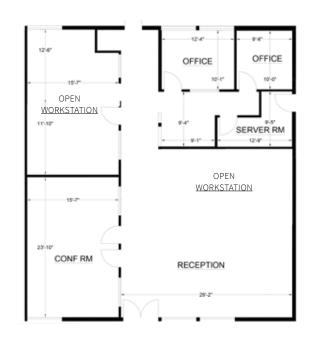

### Suite 102 - ±2,576 RSF

- Two (2) private offices
- Conference room; Server/storage room
- Open areas for workstations
- Combine with Suite 101 for ±3,998 SF

Floor Plans

### Suite 101 - ±1,422 RSF

- Kitchen
- Open area for workstations
- Combine with Suite 102 for ±3,998 SF