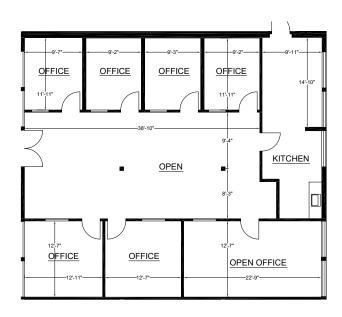

### Suite 116 - ±2,437 RSF

- Six (6) private offices
- Kitchen
- Conference room
- Open area for workstations

Floor Plans