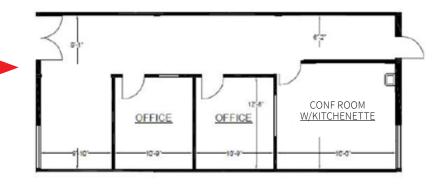

### Suite 118 - ±1,214 RSF

- Two (2) private offices
- Reception area
- Conference room with kitchenette
- Combine with Suite 119 for ±2,605 SF

#### Suite 119 - ±1,391 RSF

- Three (3) private offices
- Reception area
- Storage / IT room
- Open area for workstations
- Combine with Suite 118 for  $\pm 2,605$  SF