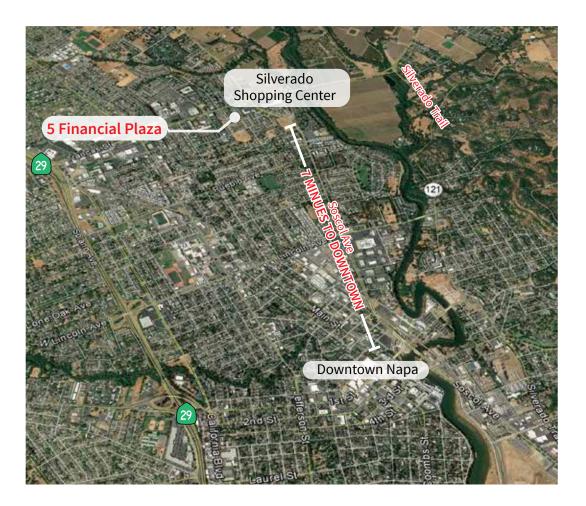

### The world-renowned Napa Valley wine country

5 Financial Plaza is located in northern Napa, conveniently situated in close proximity to Highway 29 and Silverado Trail, and just seven minutes to the downtown central core. The property is also located within walking distance to food service and retail amenities.