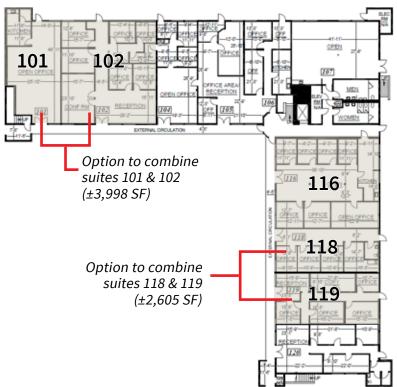

### Suite 116 - ±2,437 RSF

- Six (6) private offices
- Kitchen
- Conference room
- Open area for workstations

Floor Plans

### Suite 118 - ±1,214 RSF

- Two (2) private offices
- Reception area
- Conference room with kitchenette
- Combine with Suite 119 for ±2,605 SF

#### Suite 119 - ±1,391 RSF

- Three (3) private offices
- Reception area
- Storage / IT room
- Open area for workstations
- Combine with Suite 118 for  $\pm 2,605$  SF