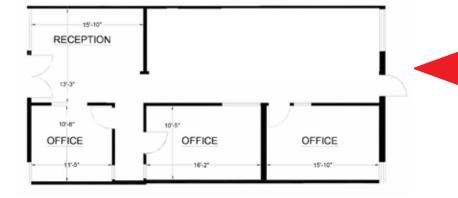

### Suite 102 - ±2,576 RSF

- Two (2) private offices
- Conference room; Server/storage room
- Open areas for workstations
- Combine with Suite 101 for ±3,998 SF

Floor Plans

### Suite 101 - ±1,422 RSF

- Kitchen
- Open area for workstations
- Combine with Suite 102 for ±3,998 SF