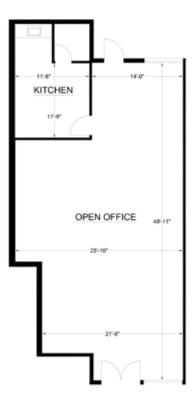

#### Suite 226 - ±1,198 RSF

- One (1) private office
- Kitchen / breakroom
- Open area for workstations

Site Plans