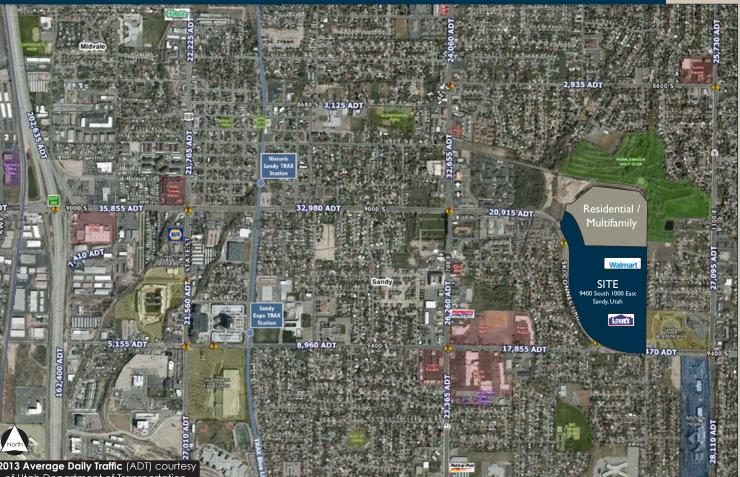

## **PROJECT OVERVIEW**

- Anchored by:
   Wal-Mart Super Center
   Lowes Home Improvement
   Hobby Lobby
- Mixed-Use Project Retail / Office
- Located in the Center of the Sandy Trade Area
- Strong Demographics
  Traffic Counts
- Shop Space, Pads and Office Suites Available