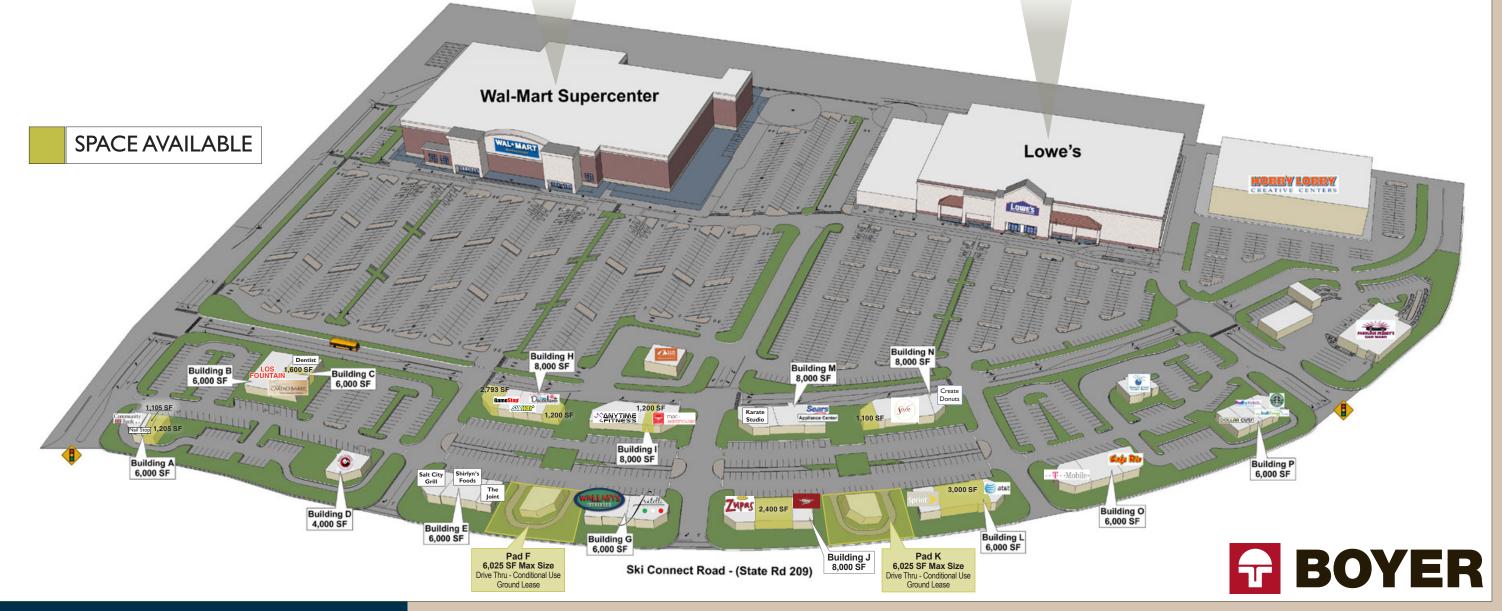

## **PROJECT OVERVIEW**

- Anchored by:
   Wal-Mart Super Center
   Lowes Home Improvement
   Hobby Lobby
- Mixed-Use Project Retail / Office
- Located in the Center of the Sandy Trade Area
- Strong Demographics
  Traffic Counts
- Shop Space, Pads and Office Suites Available