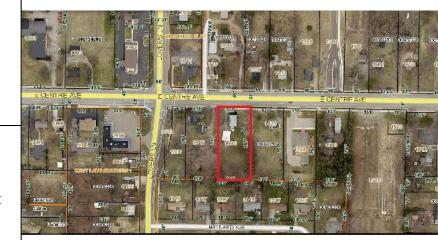

Prime Portage Corner
1330 E Centre Avenue | Portage

## Information:

County: Kalamazoo

Municipality: Portage City

Office SF: 936 & 960 SF

Buildings / Units: 2 Buildings / 1 Unit

Total Acres: 0.90 Acres
Lot Dimensions: 132' x 297'
Recommended Use: Vacant Land
Zoning Code / Description: R-1B / RETAIL

Between Streets: Lovers Lane & Newells Lane

Street Type: Paved

Sewer / Water: Public / Public
Utilities Attached: Gas and Electric
Utilities Available: All Public Utilities
RE Taxes / Year: \$2,664.62 / 2017