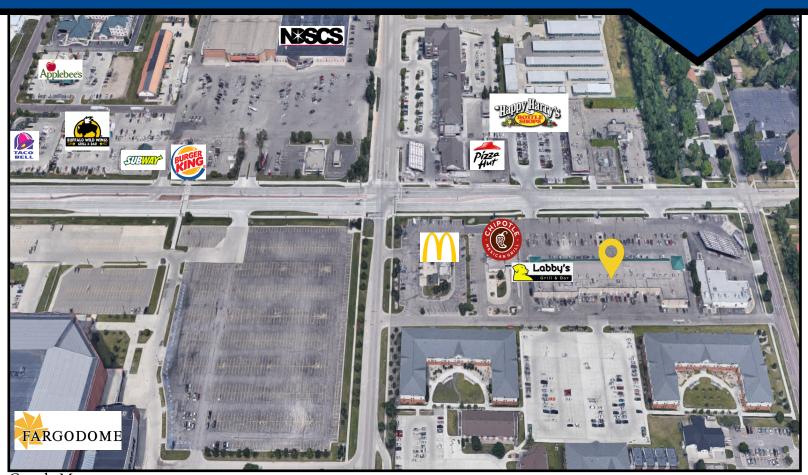

#### **Description**

University Town Center is a high traffic north Fargo retail center close to North High School, Air Base, Jet Center, Hector International Airport, NDSCS Technical College and NDSU which has a student population of about 15,000 students.