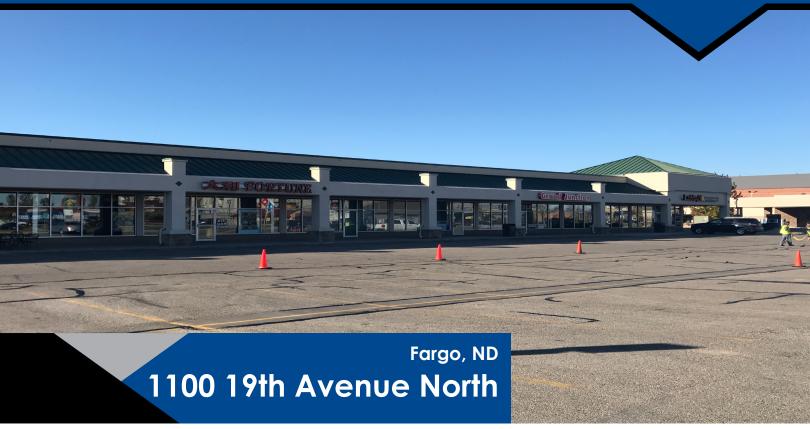

## **FOR LEASE** \$12/sq ft + \$4.50 CAM

#### **Description**

University Town Center is a high traffic north Fargo retail center close to North High School, Air Base, Jet Center, Hector International Airport, NDSCS Technical College and NDSU which has a student population of about 15,000 students.