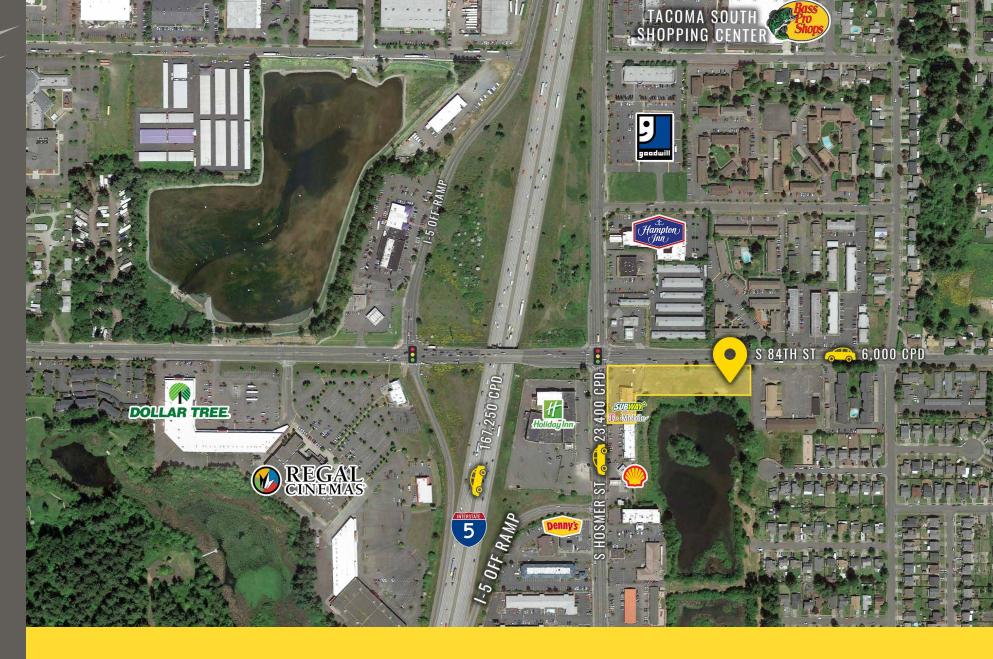

#### TENANTS NEARBY

Located moments from I-5

23,400 CPD S Hosmer St

6,000 CPD S 84th St

**TACOMA, WA** is rooted in the arts and has a vibrant urban core that is alive with culture. Situated along the Puget Sound, Tacoma is a mid-sized urban port city of Pierce County just over 30 miles south of Seattle. The museum district is home for its world-renowned Museum of Glass, while the waterfront, parks, gardens and wildlife make Tacoma a nature wonderland ready for all to explore.