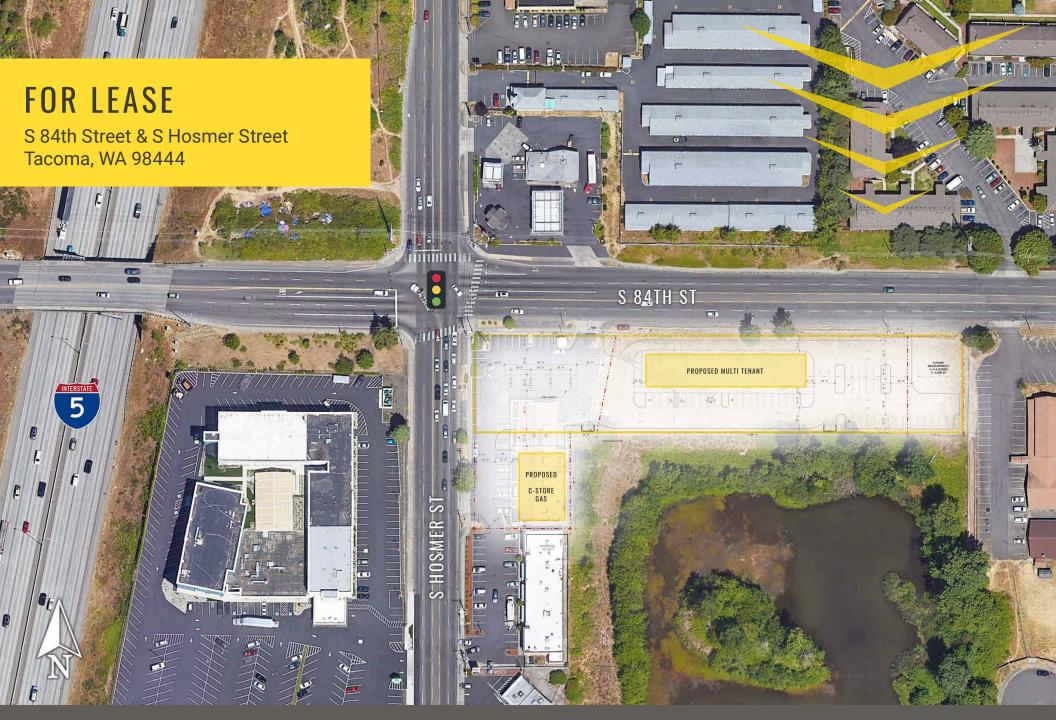

# **GROUND LEASE OR BUILD TO SUIT** 8,400 SF PAD

### **FOR LEASE** 8,000 SF MULTI-TENANT BUILDING DIVISIBLE TO 1,200 SF

- Just off I-5 exit 128
- Close proximity to Regal Cinemas, BassPro, Tacoma Mall
- High population density

#### TENANTS NEARBY

Located moments from I-5

23,400 CPD S Hosmer St

6,000 CPD S 84th St

**TACOMA, WA** is rooted in the arts and has a vibrant urban core that is alive with culture. Situated along the Puget Sound, Tacoma is a mid-sized urban port city of Pierce County just over 30 miles south of Seattle. The museum district is home for its world-renowned Museum of Glass, while the waterfront, parks, gardens and wildlife make Tacoma a nature wonderland ready for all to explore.