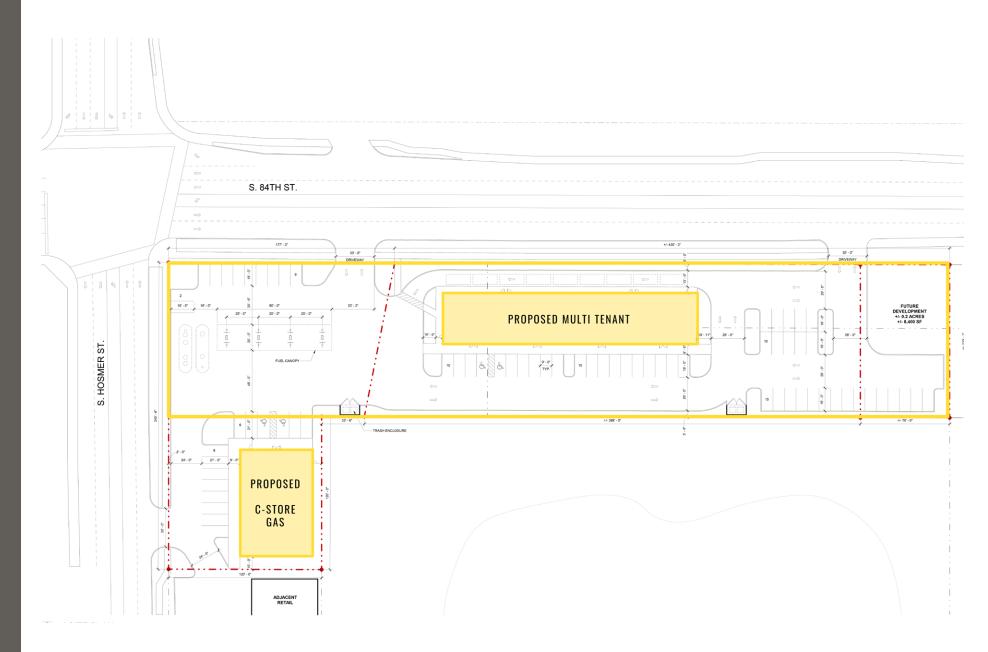

# **GROUND LEASE OR BUILD TO SUIT** 8,400 SF PAD

### **FOR LEASE** 8,000 SF MULTI-TENANT BUILDING DIVISIBLE TO 1,200 SF

- Just off I-5 exit 128
- Close proximity to Regal Cinemas, BassPro, Tacoma Mall
- High population density