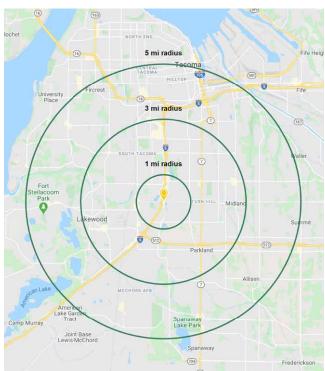

#### Population Average HH Income **Daytime Population** Regis - 2020 21,100 \$61,555 13,931 Mile 1 Mile 3 132,382 \$64,397 93,825 Mile 5 275,962 \$73,545 210,577