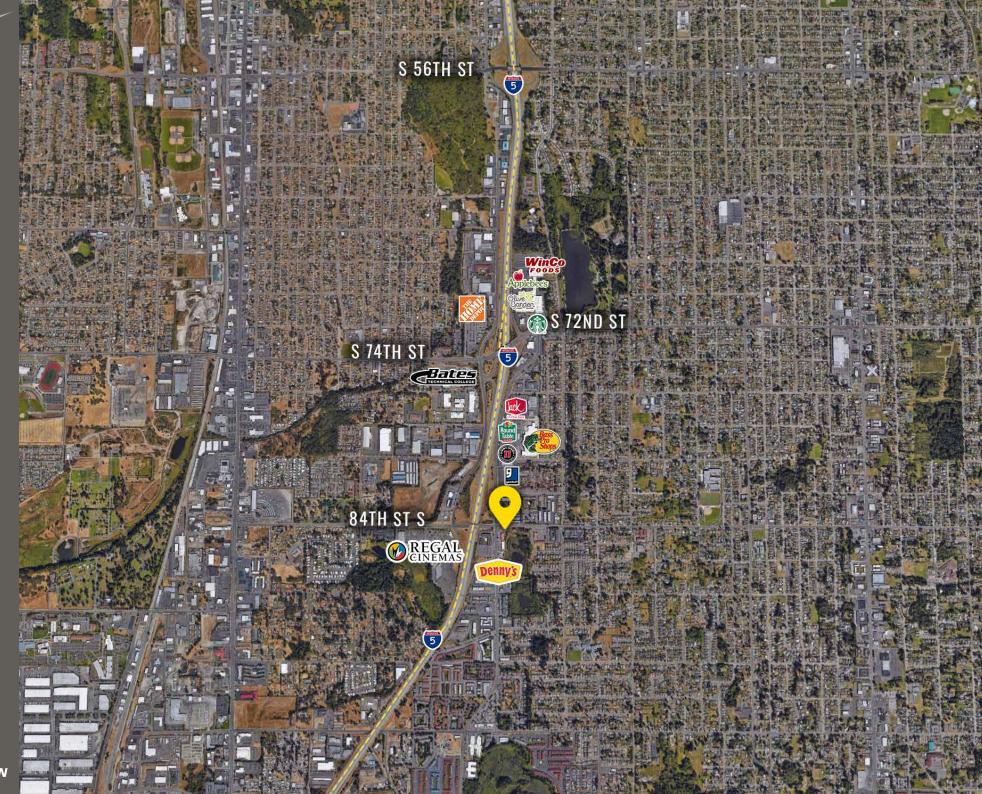

#### TENANTS NEARBY

Located moments from I-5

23,400 CPD S Hosmer St

6,000 CPD S 84th St

**TACOMA, WA** is rooted in the arts and has a vibrant urban core that is alive with culture. Situated along the Puget Sound, Tacoma is a mid-sized urban port city of Pierce County just over 30 miles south of Seattle. The museum district is home for its world-renowned Museum of Glass, while the waterfront, parks, gardens and wildlife make Tacoma a nature wonderland ready for all to explore.