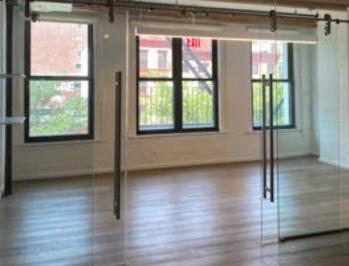

### **SPACE FEATURES:**

- Recently renovated boutique office building in the heart of Midtown South's coolest live, work, play neighborhood
- Recent renovations include new façade, elevators, electrical and HVAC systems, and a stunning lobby entrance
- Full floors built with creative installations featuring finished hardwood floors, exposed brick walls, open ceilings with wood beams, and a pantry
- Close proximity to the J, Z, B, D, F, M, and 6 trains
- · Furniture can be made available