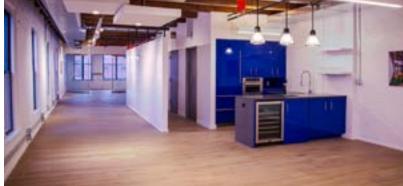

### **SPACE FEATURES:**

- Recently renovated boutique office building in the heart of Midtown South's coolest live, work, play neighborhood
- Recent renovations include new façade, elevators, electrical and HVAC systems, and a stunning lobby entrance
- Full floors built with creative installations featuring finished hardwood floors, exposed brick walls, open ceilings with wood beams, and a pantry
- Close proximity to the J, Z, B, D, F, M, and 6 trains
- · Furniture can be made available