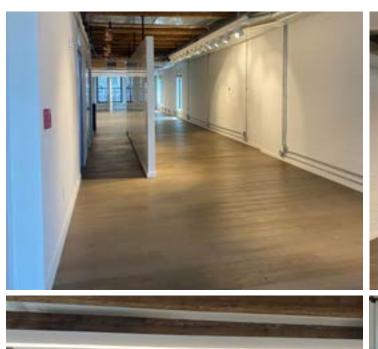

### **SPACE FEATURES:**

- Recently renovated boutique office building in the heart of Midtown South's coolest live, work, play neighborhood
- Recent renovations include new façade, elevators, electrical and HVAC systems, and a stunning lobby entrance
- Full floors built with creative installations featuring finished hardwood floors, exposed brick walls, open ceilings with wood beams, and a pantry
- Close proximity to the J, Z, B, D, F, M, and 6 trains
- · Furniture can be made available