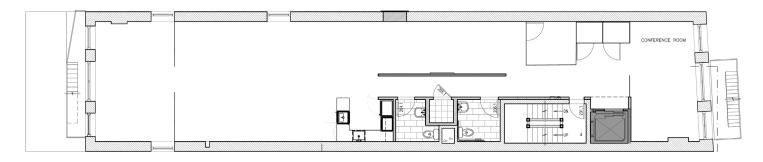

Recently built with 1 conference room, 2 internal offices, open area and pantry.

Recently built with 1 conference room, 2 glass offices, open area and pantry.

2 3rd Floor Construction Plan
SCALE 3/16" = Y-0"

Recently built with 2 conference rooms, 1 glass offices, 2 phone booths, open area and pantry.

2nd Floor Construction Plan

SCALE 3/16" = 1'-0"