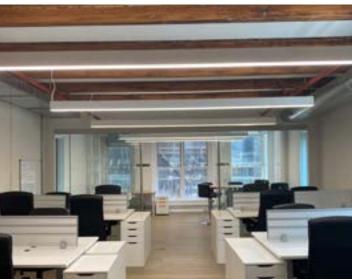

### **SPACE FEATURES:**

- Recently renovated boutique office building in the heart of Midtown South's coolest live, work, play neighborhood
- Recent renovations include new façade, elevators, electrical and HVAC systems, and a stunning lobby entrance
- Full floors built with creative installations featuring finished hardwood floors, exposed brick walls, open ceilings with wood beams, and a pantry
- Close proximity to the J, Z, B, D, F, M, and 6 trains
- · Furniture can be made available