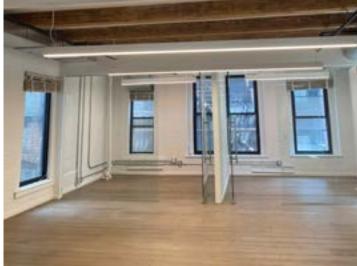

### **SPACE FEATURES:**

- Recently renovated boutique office building in the heart of Midtown South's coolest live, work, play neighborhood
- Recent renovations include new façade, elevators, electrical and HVAC systems, and a stunning lobby entrance
- Full floors built with creative installations featuring finished hardwood floors, exposed brick walls, open ceilings with wood beams, and a pantry
- Close proximity to the J, Z, B, D, F, M, and 6 trains
- · Furniture can be made available