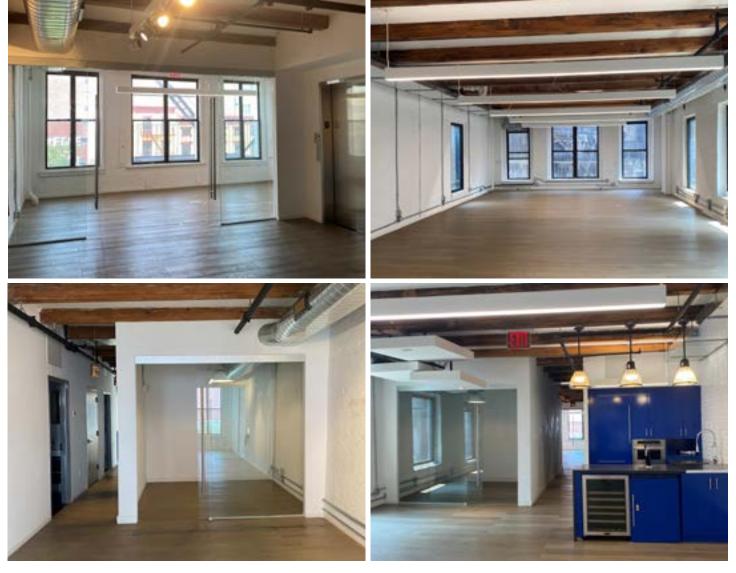

### **SPACE FEATURES:**

- Recently renovated boutique office building in the heart of Midtown South's coolest live, work, play neighborhood
- Recent renovations include new façade, elevators, electrical and HVAC systems, and a stunning lobby entrance
- Full floors built with creative installations featuring finished hardwood floors, exposed brick walls, open ceilings with wood beams, and a pantry
- Close proximity to the J, Z, B, D, F, M, and 6 trains
- · Furniture can be made available