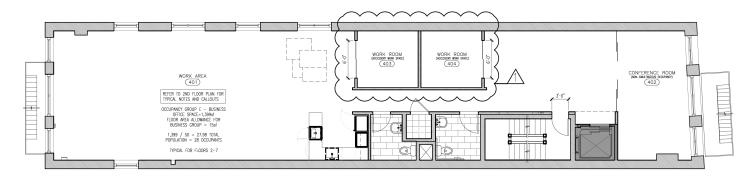

Recently built with 1 conference room, 2 internal offices, open area and pantry.

Recently built with 1 conference room, 2 glass offices, open area and pantry.

2 3rd Floor Construction Plan
SCALE 3/16" = Y-0"