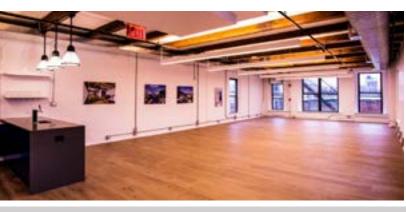

### **SPACE FEATURES:**

- Recently renovated boutique office building in the heart of Midtown South's coolest live, work, play neighborhood
- Recent renovations include new façade, elevators, electrical and HVAC systems, and a stunning lobby entrance
- Full floors built with creative installations featuring finished hardwood floors, exposed brick walls, open ceilings with wood beams, and a pantry
- Close proximity to the J, Z, B, D, F, M, and 6 trains
- · Furniture can be made available