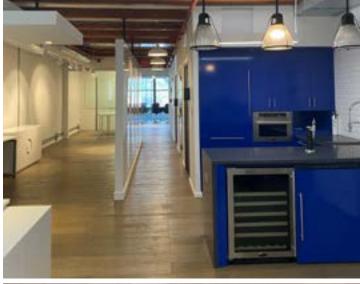

### **SPACE FEATURES:**

- Recently renovated boutique office building in the heart of Midtown South's coolest live, work, play neighborhood
- Recent renovations include new façade, elevators, electrical and HVAC systems, and a stunning lobby entrance
- Full floors built with creative installations featuring finished hardwood floors, exposed brick walls, open ceilings with wood beams, and a pantry
- Close proximity to the J, Z, B, D, F, M, and 6 trains
- · Furniture can be made available