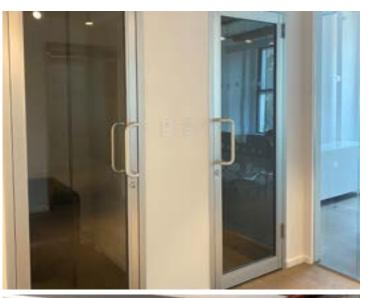

### **SPACE FEATURES:**

- Recently renovated boutique office building in the heart of Midtown South's coolest live, work, play neighborhood
- Recent renovations include new façade, elevators, electrical and HVAC systems, and a stunning lobby entrance
- Full floors built with creative installations featuring finished hardwood floors, exposed brick walls, open ceilings with wood beams, and a pantry
- Close proximity to the J, Z, B, D, F, M, and 6 trains
- · Furniture can be made available