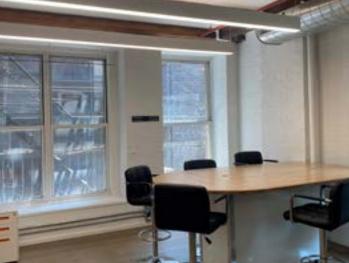

### **SPACE FEATURES:**

- Recently renovated boutique office building in the heart of Midtown South's coolest live, work, play neighborhood
- Recent renovations include new façade, elevators, electrical and HVAC systems, and a stunning lobby entrance
- Full floors built with creative installations featuring finished hardwood floors, exposed brick walls, open ceilings with wood beams, and a pantry
- Close proximity to the J, Z, B, D, F, M, and 6 trains
- · Furniture can be made available