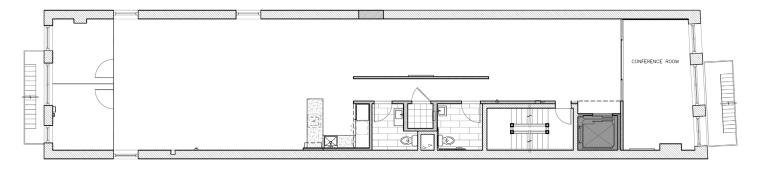

Recently built with 1 conference room, 2 internal offices, open area and pantry.

Recently built with 1 conference room, 2 glass offices, open area and pantry.

2 3rd Floor Construction Plan
SCALE 3/16" = Y-0"

Recently built with 2 conference rooms, 1 glass offices, 2 phone booths, open area and pantry.

2nd Floor Construction Plan

SCALE 3/16" = 1'-0"