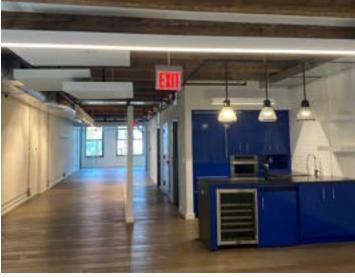

### **SPACE FEATURES:**

- Recently renovated boutique office building in the heart of Midtown South's coolest live, work, play neighborhood
- Recent renovations include new façade, elevators, electrical and HVAC systems, and a stunning lobby entrance
- Full floors built with creative installations featuring finished hardwood floors, exposed brick walls, open ceilings with wood beams, and a pantry
- Close proximity to the J, Z, B, D, F, M, and 6 trains
- · Furniture can be made available