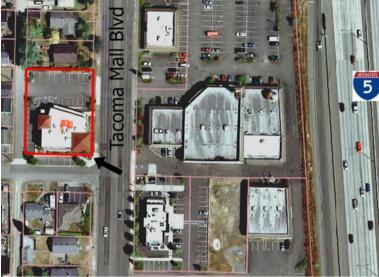

## Now Available! Prime Tacoma Mall Blvd Location Medical or Professional Office For Lease

5038 Tacoma Mall Blvd Suite B • Tacoma • WA • 98409

## **Property Features**

- Prestigious, attractive, Class B office
- Improvements nearly complete, choose your finishes!
- Busy Tacoma Mall Blvd corridor with signage available
- High exposure office just a mile from the Tacoma Mall
- ~25,000+ cars per day
- Centrally located with easy access from two I-5 exits
- In suite ADA restroom
- · Served by elevator and off street parking
- Views of Mt Rainier from south facing offices
- Competitive lease rate at \$18.00 SF plus NNN
- 1,311 SF on second floor