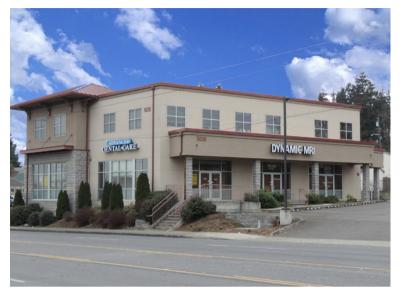

## Now Available! Prime Tacoma Mall Blvd Location Medical or Professional Office For Lease

5038 Tacoma Mall Blvd Suite B • Tacoma • WA • 98409

## **Property Features**

- Prestigious, attractive, Class B office
- Improvements nearly complete, choose your finishes!
- Busy Tacoma Mall Blvd corridor with signage available
- High exposure office just a mile from the Tacoma Mall
- ~25,000+ cars per day
- Centrally located with easy access from two I-5 exits
- In suite ADA restroom
- · Served by elevator and off street parking
- Views of Mt Rainier from south facing offices
- Competitive lease rate at \$18.00 SF plus NNN
- 1,311 SF on second floor