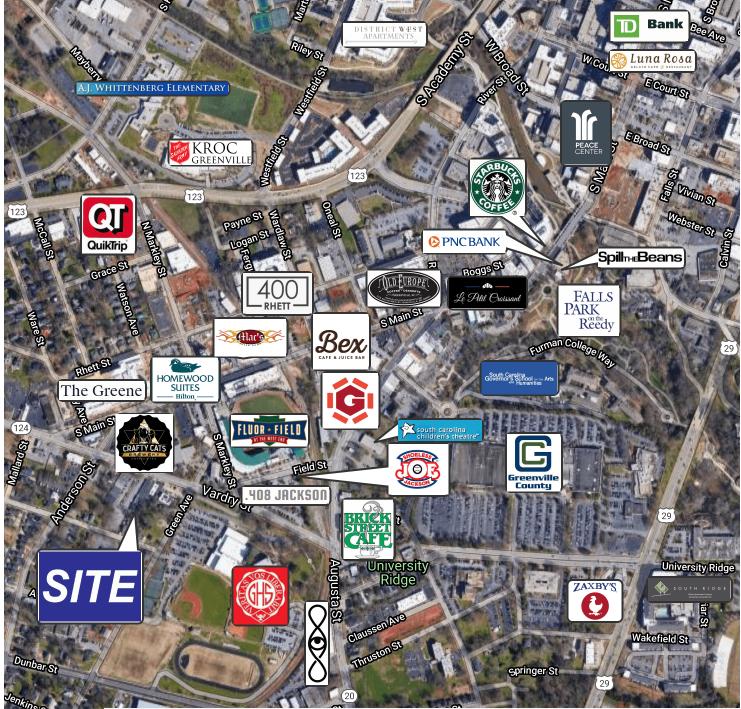

### **PROPERTY HIGHLIGHTS**

- Reception area, 3 offices, conference room, kitchenette, ADA restroom, mechanical/storage room, utility closet
- Zoned O-D
- Located in Greenville's rapidly expanding West End, across from the new 408 Jackson Development
- Walking distance to Fluor Field and Gather Greenville
- Walk Score: 65 (Somewhat Walkable)

413 Vardry St., Unit 3-B, Greenville, SC 29601

Map data ©2021 City of Greenville, Google Imagery ©2021 , City of Greenville GIS, Maxar Technologies, U.S. Geological Survey, USDA Farm Service Agency

| Matt Vanvick, CCIM       | I | 864.250.6806 | mvanvick@cbccaine.com |
|--------------------------|---|--------------|-----------------------|
| David Sigmon, CCIM, SIOR |   | 864.250.6838 | dsigmon@cbccaine.com  |
| Pete Brett, CCIM         | T | 864.250.6815 | pbrett@cbccaine.com   |