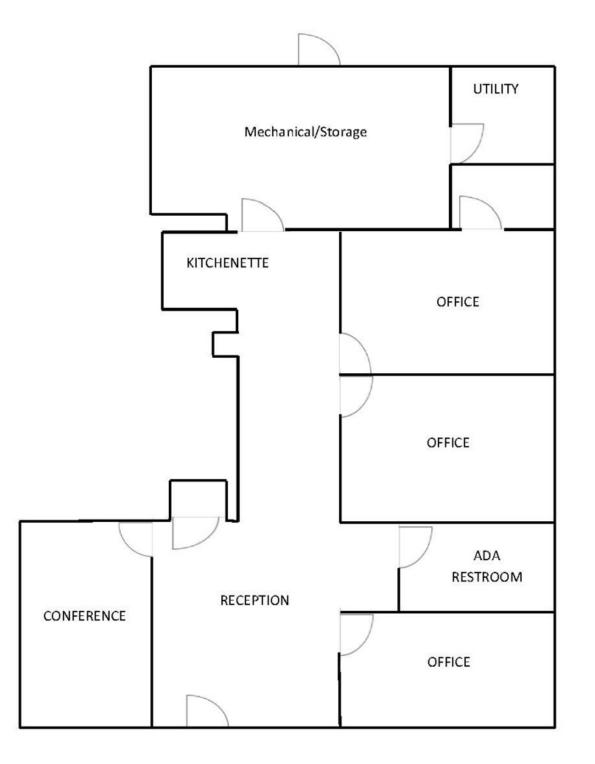

### **PROPERTY HIGHLIGHTS**

- Reception area, 3 offices, conference room, kitchenette, ADA restroom, mechanical/storage room, utility closet
- Zoned O-D
- Located in Greenville's rapidly expanding West End, across from the new 408 Jackson Development
- Walking distance to Fluor Field and Gather Greenville
- Walk Score: 65 (Somewhat Walkable)