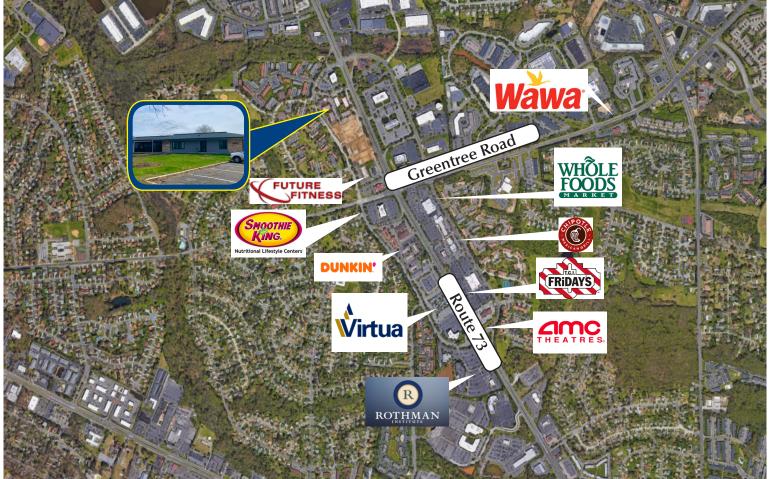

## Three Office Buildings For Lease

Building 2001 - 8,700 +/- SF Building 2002 - 8,930 +/- SF Building 2003 - 10,800 +/- SF

800 +/- SF - 8,300 +/- SF

\$ 17.00 / SF Gross Plus Utilities

- Major Improvements including new HVAC, roof, windows, doors, siding, landscaping, and exterior lighting
- Great for Lawyers, accountants, professionals and medical uses
- Direct access to Route 73, I-295 and NJ Turnpike
- Centrally located to local shopping restaurants and banks