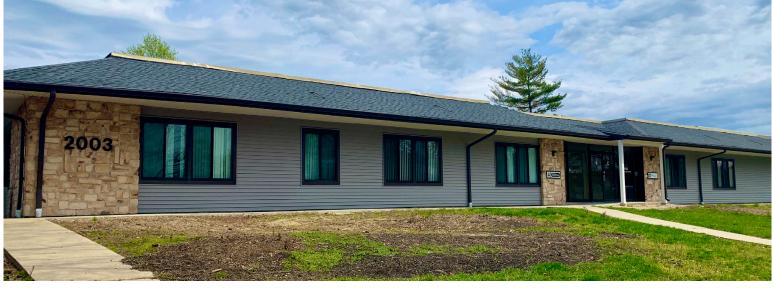

### 2001, 2002, 2003 Lincoln Drive, Marlton, NJ

## Three Office Buildings For Lease

Building 2001 - 8,700 +/- SF Building 2002 - 8,930 +/- SF Building 2003 - 10,800 +/- SF

800 +/- SF - 8,300 +/- SF

\$ 17.00 / SF Gross Plus Utilities

- Major Improvements including new HVAC, roof, windows, doors, siding, landscaping, and exterior lighting
- Great for Lawyers, accountants, professionals and medical uses
- Direct access to Route 73, I-295 and NJ Turnpike
- Centrally located to local shopping restaurants and banks