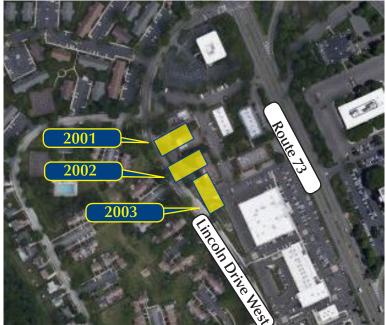

### 2001, 2002, 2003 Lincoln Drive, Marlton, NJ

## Three Office Buildings For Lease

Building 2001 - 8,700 +/- SF Building 2002 - 8,930 +/- SF Building 2003 - 10,800 +/- SF

800 +/- SF - 8,300 +/- SF

\$ 17.00 / SF Gross Plus Utilities

- Major Improvements including new HVAC, roof, windows, doors, siding, landscaping, and exterior lighting
- Great for Lawyers, accountants, professionals and medical uses
- Direct access to Route 73, I-295 and NJ Turnpike
- Centrally located to local shopping restaurants and banks