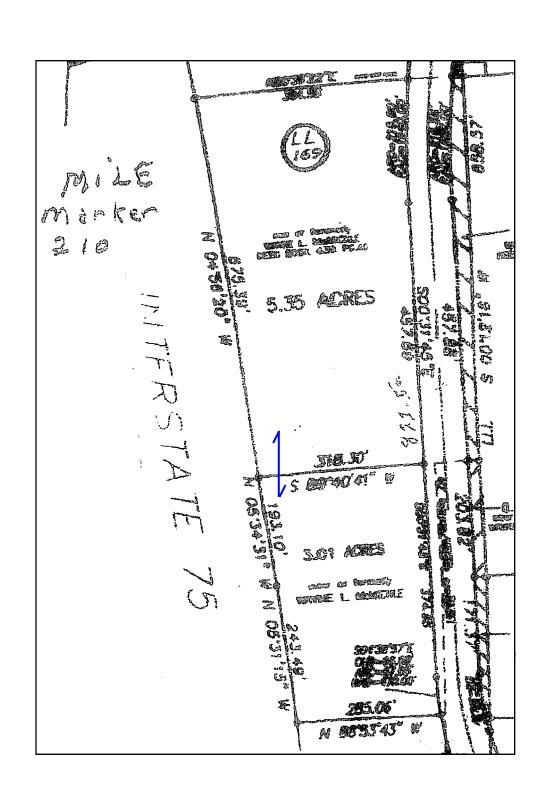

## **PROPERTY OVERVIEW**

| LOCATION:                       | Subject property is located opposite Georgia Department of Driver Services and adjacent to Tanger Outlet Mall.                                                                                                                                                                                                                                 |  |  |
|---------------------------------|------------------------------------------------------------------------------------------------------------------------------------------------------------------------------------------------------------------------------------------------------------------------------------------------------------------------------------------------|--|--|
| SITE<br>INFORMATION:            | <ul> <li>8.425 Acres</li> <li>1,100± Feet of frontage on Tanger Boulevard</li> <li>1,100± Feet of frontage on Interstate 75</li> </ul>                                                                                                                                                                                                         |  |  |
| TAX ID:                         | <ul><li>113-01008000</li><li>113-01008002</li></ul>                                                                                                                                                                                                                                                                                            |  |  |
| TOPOGRAPHY:                     | Reasonably level, at road grade with Interstate 75                                                                                                                                                                                                                                                                                             |  |  |
| ZONED:                          | C-3, Heavy Commercial                                                                                                                                                                                                                                                                                                                          |  |  |
| AVERAGE DAILY<br>TRAFFIC COUNT: | <ul> <li>76,900 vehicles per day on Interstate 75</li> <li>21,300 vehicles per day on Bill Gardner Parkway</li> </ul>                                                                                                                                                                                                                          |  |  |
| UTILITIES:                      | <ul> <li>Water/Sewer: Henry County Water &amp; Sewage Authority</li> <li>Electricity: Georgia Power</li> <li>Gas: Atlanta Gas Light</li> <li>Telephone: AT&amp;T</li> </ul>                                                                                                                                                                    |  |  |
| PROPERTY<br>TAX BILL:           | \$1,535.51 (2019)                                                                                                                                                                                                                                                                                                                              |  |  |
| NEIGHBORS:                      | Georgia Department of Driver Services, Tanger Outlet Mall (See Pages 6-7), Ingles Grocery, McDonald's, IHOP, QT Fuel Center, Dairy Queen, Wal-Mart, Captain D's, Ramada Inn, LaQuinta Inn & Suites, Zaxby's, Burger King, McDonald's Denny's, Sunrise China, Mexican Grill, Huddle House, Pizza Hut, Subway, Taco Bell, Kentucky Fried Chicken |  |  |
| SALES PRICE:                    | \$325,000/Per Acre                                                                                                                                                                                                                                                                                                                             |  |  |

**TOPOGRAPHY MAP** 

Stanley K. Tanger Blvd - Locust Grove, GA 30248

PARCEL MAP

Stanley K. Tanger Blvd - Locust Grove, GA 30248