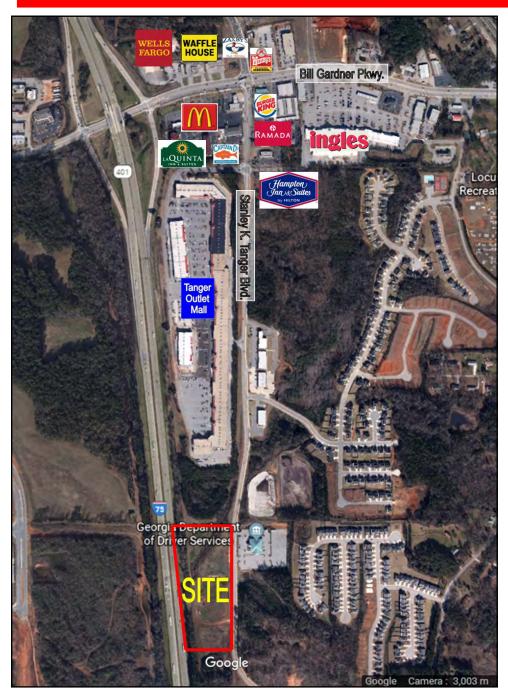

## **PROPERTY OVERVIEW**

| LOCATION:                       | Subject property is located opposite Georgia Department of Driver Services and adjacent to Tanger Outlet Mall.                                                                                                                                                                                                                                 |  |  |
|---------------------------------|------------------------------------------------------------------------------------------------------------------------------------------------------------------------------------------------------------------------------------------------------------------------------------------------------------------------------------------------|--|--|
| SITE<br>INFORMATION:            | <ul> <li>8.425 Acres</li> <li>1,100± Feet of frontage on Tanger Boulevard</li> <li>1,100± Feet of frontage on Interstate 75</li> </ul>                                                                                                                                                                                                         |  |  |
| TAX ID:                         | <ul><li>113-01008000</li><li>113-01008002</li></ul>                                                                                                                                                                                                                                                                                            |  |  |
| TOPOGRAPHY:                     | Reasonably level, at road grade with Interstate 75                                                                                                                                                                                                                                                                                             |  |  |
| ZONED:                          | C-3, Heavy Commercial                                                                                                                                                                                                                                                                                                                          |  |  |
| AVERAGE DAILY<br>TRAFFIC COUNT: | <ul> <li>76,900 vehicles per day on Interstate 75</li> <li>21,300 vehicles per day on Bill Gardner Parkway</li> </ul>                                                                                                                                                                                                                          |  |  |
| UTILITIES:                      | <ul> <li>Water/Sewer: Henry County Water &amp; Sewage Authority</li> <li>Electricity: Georgia Power</li> <li>Gas: Atlanta Gas Light</li> <li>Telephone: AT&amp;T</li> </ul>                                                                                                                                                                    |  |  |
| PROPERTY<br>TAX BILL:           | \$1,535.51 (2019)                                                                                                                                                                                                                                                                                                                              |  |  |
| NEIGHBORS:                      | Georgia Department of Driver Services, Tanger Outlet Mall (See Pages 6-7), Ingles Grocery, McDonald's, IHOP, QT Fuel Center, Dairy Queen, Wal-Mart, Captain D's, Ramada Inn, LaQuinta Inn & Suites, Zaxby's, Burger King, McDonald's Denny's, Sunrise China, Mexican Grill, Huddle House, Pizza Hut, Subway, Taco Bell, Kentucky Fried Chicken |  |  |
| SALES PRICE:                    | \$325,000/Per Acre                                                                                                                                                                                                                                                                                                                             |  |  |

#### **LOCATION MAPS**

Stanley K. Tanger Blvd - Locust Grove, GA 30248