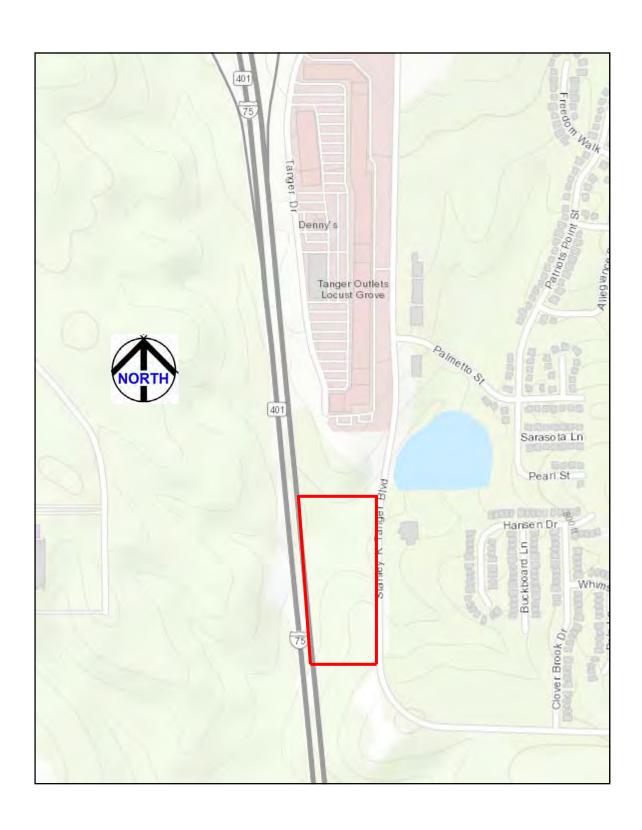

## **PROPERTY OVERVIEW**

| LOCATION:                       | Subject property is located opposite Georgia Department of Driver Services and adjacent to Tanger Outlet Mall.                                                                                                                                                                                                                                 |  |  |
|---------------------------------|------------------------------------------------------------------------------------------------------------------------------------------------------------------------------------------------------------------------------------------------------------------------------------------------------------------------------------------------|--|--|
| SITE<br>INFORMATION:            | <ul> <li>8.425 Acres</li> <li>1,100± Feet of frontage on Tanger Boulevard</li> <li>1,100± Feet of frontage on Interstate 75</li> </ul>                                                                                                                                                                                                         |  |  |
| TAX ID:                         | <ul><li>113-01008000</li><li>113-01008002</li></ul>                                                                                                                                                                                                                                                                                            |  |  |
| TOPOGRAPHY:                     | Reasonably level, at road grade with Interstate 75                                                                                                                                                                                                                                                                                             |  |  |
| ZONED:                          | C-3, Heavy Commercial                                                                                                                                                                                                                                                                                                                          |  |  |
| AVERAGE DAILY<br>TRAFFIC COUNT: | <ul> <li>76,900 vehicles per day on Interstate 75</li> <li>21,300 vehicles per day on Bill Gardner Parkway</li> </ul>                                                                                                                                                                                                                          |  |  |
| UTILITIES:                      | <ul> <li>Water/Sewer: Henry County Water &amp; Sewage Authority</li> <li>Electricity: Georgia Power</li> <li>Gas: Atlanta Gas Light</li> <li>Telephone: AT&amp;T</li> </ul>                                                                                                                                                                    |  |  |
| PROPERTY<br>TAX BILL:           | \$1,535.51 (2019)                                                                                                                                                                                                                                                                                                                              |  |  |
| NEIGHBORS:                      | Georgia Department of Driver Services, Tanger Outlet Mall (See Pages 6-7), Ingles Grocery, McDonald's, IHOP, QT Fuel Center, Dairy Queen, Wal-Mart, Captain D's, Ramada Inn, LaQuinta Inn & Suites, Zaxby's, Burger King, McDonald's Denny's, Sunrise China, Mexican Grill, Huddle House, Pizza Hut, Subway, Taco Bell, Kentucky Fried Chicken |  |  |
| SALES PRICE:                    | \$325,000/Per Acre                                                                                                                                                                                                                                                                                                                             |  |  |

#### **LOCATION MAPS**

Stanley K. Tanger Blvd - Locust Grove, GA 30248