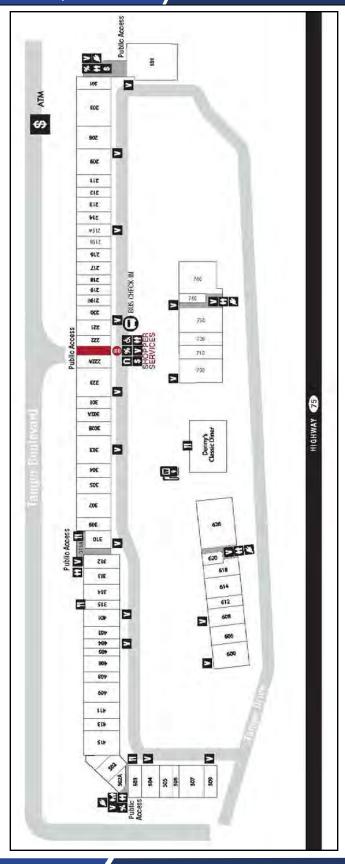

## **TANGER OUTLET - STORE LAYOUT**

Stanley K. Tanger Blvd - Locust Grove, GA 30248

## **TANGER OUTLET - STORE LIST**

| ACCES                    | SORIES & JEWELRY                            |            |                     | 2198      | Nautica Factory Store           | (770) 914-0091               |
|--------------------------|---------------------------------------------|------------|---------------------|-----------|---------------------------------|------------------------------|
|                          | and the second                              |            |                     | 2158      | New York & Company Outlet       | (678) 583-1518               |
| 307                      | American Eagle   Aerie                      |            | (678) 583-3443      | 223       | Nike Factory Store              | (770) 914-6877               |
| 415                      | Banana Republic Facto                       | ory        | (678) 432-5277      | 203       | Old Navy Outlet                 | (770) 898-5978               |
| 219                      | Bass Factory Outlet                         |            | (770) 914-2501      | 401       | Papaya Clothing                 | (678) 610-6767               |
| 760                      | Brooks Brothers Factor                      | y Store    | (770) 898-5152      | 222       | Polo Ralph Lauren Factory Store | (678) 432-4775               |
| 218                      | Claire's                                    |            | (770) 957-7476      | 406       | Rue21                           | (770) 957-0096               |
| 503                      | Clarks Outlet                               |            | (770) 898-2596      | 710       | Talbots Outlet                  | (678) 565-4013               |
| 507                      | Coach                                       |            | (770) 898-0526      | 309       | Tommy Hilfiger                  | (770) 957-7366               |
| 201                      | College Collectibles                        |            | (678) 610-5214      | 214       | Torrid                          | (770) 957-4346               |
| 504                      | Dressbarn                                   |            | (770) 914-1937      | 700       | Under Armour                    | (770) 898-8588               |
| 101                      | Forever 21                                  | Coming     | S. 14 C. J. 1550    | 220       | Van Heusen                      | (770) 914-1288               |
|                          |                                             | Soon       |                     | 217       | Wilsons Leather                 | (678) 583-2188               |
| 506                      | Francesca's                                 |            | (770) 914-5623      | 211       | 13/13/13 Load (6)               | (010) 500 2100               |
| 305                      | J.Crew Factory                              |            | (770) 914-3831      | CHILD     | REN'S APPAREL                   |                              |
| 403                      | Jared Vault                                 |            | (770) 914-6969      | OI IILLII | LINGTHANEL                      |                              |
| 505                      | Kate Spade New York                         |            | (770) 954-9324      | 221       | Carter's Babies and Kids        | (770) 957-7235               |
| 618                      | Kay Jewelers Outlet                         |            | (770) 957-6110      |           |                                 |                              |
| 312                      | Lane Bryant Outlet                          |            | (678) 734-9586      | 209       | Gap Outlet                      | (678) 583-0726               |
| 303                      | LOFT Outlet                                 |            | (770) 898-5188      | 302B      | Gymboree Outlet                 | (770) 914-7715               |
|                          |                                             |            |                     | 304       | HANESbrands                     |                              |
| 600                      | Michael Kors                                | -05.7      | (678) 519-9851      | 203       | Old Navy Outlet                 | (770) 898-5978               |
| 215B                     | New York & Company                          |            | (678) 583-1518      | 314       | OshKosh B'gosh                  | (770) 914-7423               |
| 222                      | Polo Ralph Lauren Fac                       | tory Store | (678) 432-4775      | 222       | Polo Ralph Lauren Factory Store | (678) 432-4775               |
| 406                      | Rue21                                       |            | (770) 957-0096      | 608       | The Children's Place            | (770) 954-3095               |
| 620                      | Sanibel Sunglass Comp                       | pany       | (678) 432-0058      | 700       | Under Armour                    | (770) 898-8588               |
| 710                      | Talbots Outlet                              |            | (678) 565-4013      |           |                                 | Mark arters for              |
| 214                      | Torrid                                      |            | (770) 957-4346      | FOOD      |                                 |                              |
| 217                      | Wilsons Leather                             |            | (678) 583-2188      | 10000     |                                 |                              |
| 301                      | Zales The Diamond Sto                       | ore Outlet | (770) 914-5683      | 701       | Denny's                         | (678) 432-4417               |
|                          |                                             |            |                     | 502A      | Great American                  | (770) 954-1058               |
| APPAR                    | EL                                          |            |                     | 1         | Cookies/Pretzelmaker            | (1,10) 201, 1002             |
|                          | 74.0                                        |            |                     | 315       | HoneyBaked Ham and Cafe         | (770) 898-0703               |
| 411                      | Aeropostale                                 |            | (678) 583-8736      | 316A      | Maui Wowi                       | (770) 957-2611               |
| 307                      | American Eagle   Aerie                      |            | (678) 583-3443      |           |                                 |                              |
| 409                      | Ann Taylor Factory Sto                      |            | (678) 583-6761      | 316B      | Mîni Melts                      | (470) 488-2577               |
| 415                      |                                             |            | (678) 432-5277      | PERMIT    |                                 |                              |
| 219                      | Banana Republic Factory Bass Factory Outlet |            | (770) 914-2501      | FOOTWEAR  |                                 |                              |
| 413                      | Bon Worth                                   |            |                     | 040       | Bulle Wallston                  | (770) 011 0501               |
|                          |                                             |            | (770) 914-1444      | 219       | Bass Factory Outlet             | (770) 914-2501               |
| 760                      | Brooks Brothers Factor                      |            | (770) 898-5152      | 760       | Brooks Brothers Factory Store   | (770) 898-5152               |
| 207                      | Charlotte Russe Outlet                      |            | (770) 288-3380      | 207       | Charlotte Russe Outlet          | (770) 288-3380               |
| 313                      | Chico's Outlet                              |            | (770) 898-1845      | 503       | Clarks Outlet                   | (770) 898-2596               |
| 507                      | Coach                                       |            | (770) 898-0526      | 507       | Coach                           | (770) 898-0526               |
| 730                      | Columbia Factory Store                      | Э          | (770) 898-3511      | 310       | Famous Footwear Outlet          | (770) 914-2672               |
| 504                      | Dressbarn                                   |            | (770) 914-1937      | 222A      | Fila                            | (770) 415-9500               |
| 614                      | Express Factory Outlet                      |            | (770) 282-3496      | 223       | Nike Factory Store              | (770) 914-6877               |
| 222A                     | Fila                                        |            | (770) 415-9500      | 606       | Rack Room Shoes                 | (770) 914-1789               |
| 101                      | Forever 21                                  | Coming     | William Land Design | 408       | Skechers                        | (770) 288-2011               |
| 570                      |                                             | Soon       |                     | 608       | The Children's Place            |                              |
| 506                      | Francesca's                                 |            | (770) 914-5623      |           |                                 | (770) 954-3095               |
| 209                      | Gap Outlet                                  |            | (678) 583-0726      | 214       | Torrid                          | (770) 957-4346               |
| 216                      | Haggar                                      |            | (770) 957-0011      | 700       | Under Armour                    | (770) 898-8588               |
|                          | HANESbrands                                 |            | 1,107001            | Locker.   |                                 |                              |
| 304                      |                                             |            | (770) 014 2024      | HOUSE     | EWARES & HOME FURNISHINGS       |                              |
| 305                      | J.Crew Factory                              |            | (770) 914-3831      | -041      | NA AL TON TO                    | Larry Market Street          |
| 405                      | Jockey                                      |            | (770) 914-8787      | 502       | Kitchen Collection              | (770) 954-9409               |
|                          | Kate Spade New York                         |            | (770) 954-9324      |           |                                 |                              |
|                          |                                             |            | (0.70) TO ( 0.00    | CEDVA     | NEG.                            |                              |
| 312                      | Lane Bryant Outlet                          |            | (678) 734-9586      | SERVI     | VE9                             |                              |
| 312                      |                                             |            | (770) 898-0667      | SERVI     | JE5                             | and the second of the second |
| 505<br>312<br>509<br>303 | Lane Bryant Outlet                          |            |                     | 222B      | Tanger Shopper Services         | (770) 957-5310               |

| SPECIALTY |                          |                |  |  |  |
|-----------|--------------------------|----------------|--|--|--|
| 302A      | Bath & Body Works        | (678) 583-1763 |  |  |  |
| 212       | Book Warehouse           | (678) 593-5079 |  |  |  |
| 201       | College Collectibles     | (678) 610-5214 |  |  |  |
| 215A      | Direct Tools             | (678) 783-8555 |  |  |  |
| 750       | Fragrance Outlet         | (770) 914-8288 |  |  |  |
| 213       | Olive in a Bottle        | (770) 957-5310 |  |  |  |
| 404       | Perfumania               | (770) 914-6575 |  |  |  |
| 612       | Travelpro Luggage Outlet | (678) 884-5799 |  |  |  |