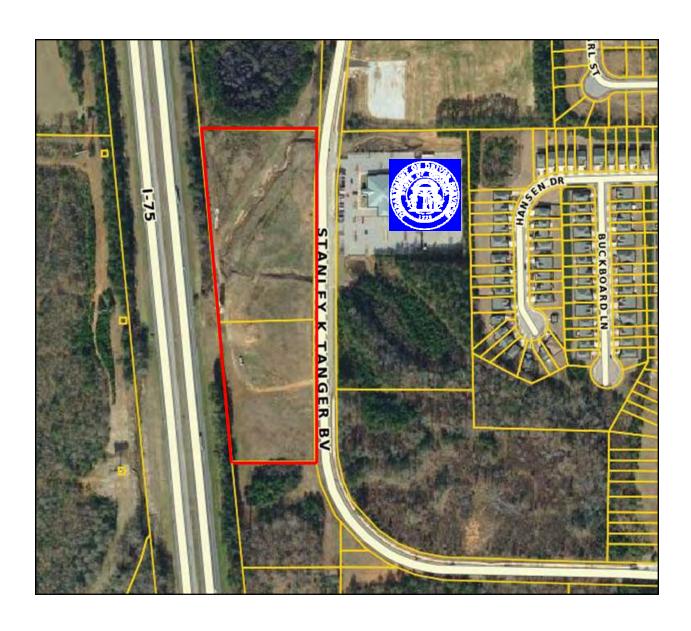

## **PROPERTY OVERVIEW**

| LOCATION:                       | Subject property is located opposite Georgia Department of Driver Services and adjacent to Tanger Outlet Mall.                                                                                                                                                                                                                                 |  |  |
|---------------------------------|------------------------------------------------------------------------------------------------------------------------------------------------------------------------------------------------------------------------------------------------------------------------------------------------------------------------------------------------|--|--|
| SITE<br>INFORMATION:            | <ul> <li>8.425 Acres</li> <li>1,100± Feet of frontage on Tanger Boulevard</li> <li>1,100± Feet of frontage on Interstate 75</li> </ul>                                                                                                                                                                                                         |  |  |
| TAX ID:                         | <ul><li>113-01008000</li><li>113-01008002</li></ul>                                                                                                                                                                                                                                                                                            |  |  |
| TOPOGRAPHY:                     | Reasonably level, at road grade with Interstate 75                                                                                                                                                                                                                                                                                             |  |  |
| ZONED:                          | C-3, Heavy Commercial                                                                                                                                                                                                                                                                                                                          |  |  |
| AVERAGE DAILY<br>TRAFFIC COUNT: | <ul> <li>76,900 vehicles per day on Interstate 75</li> <li>21,300 vehicles per day on Bill Gardner Parkway</li> </ul>                                                                                                                                                                                                                          |  |  |
| UTILITIES:                      | <ul> <li>Water/Sewer: Henry County Water &amp; Sewage Authority</li> <li>Electricity: Georgia Power</li> <li>Gas: Atlanta Gas Light</li> <li>Telephone: AT&amp;T</li> </ul>                                                                                                                                                                    |  |  |
| PROPERTY<br>TAX BILL:           | \$1,535.51 (2019)                                                                                                                                                                                                                                                                                                                              |  |  |
| NEIGHBORS:                      | Georgia Department of Driver Services, Tanger Outlet Mall (See Pages 6-7), Ingles Grocery, McDonald's, IHOP, QT Fuel Center, Dairy Queen, Wal-Mart, Captain D's, Ramada Inn, LaQuinta Inn & Suites, Zaxby's, Burger King, McDonald's Denny's, Sunrise China, Mexican Grill, Huddle House, Pizza Hut, Subway, Taco Bell, Kentucky Fried Chicken |  |  |
| SALES PRICE:                    | \$325,000/Per Acre                                                                                                                                                                                                                                                                                                                             |  |  |

#### **LOCATION MAPS**

Stanley K. Tanger Blvd - Locust Grove, GA 30248