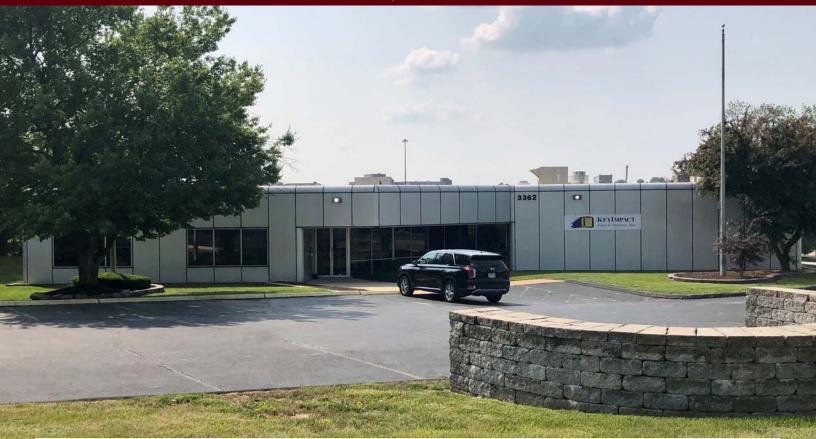

3362 HOLLENBERG DRIVE | BRIDGETON, MISSOURI 63044

### **PROPERTY HIGHLIGHTS**

- Free-standing 10,270 SF building on 1.14 Acres
- Test kitchen with existing hood and other kitchen equipment including walk-in cooler/freezer
- Small attached storage with drive-in loading
- Quality and functional office space with 4:1,000 parking
- Great interstate access to I-70, I-270 and Hwy 141 (Earth City Expressway)
- Conveniently located near St. Charles, Earth City, Riverport and Westport
- Within close proximity to SSM DePaul Health Center and other major medical facilities