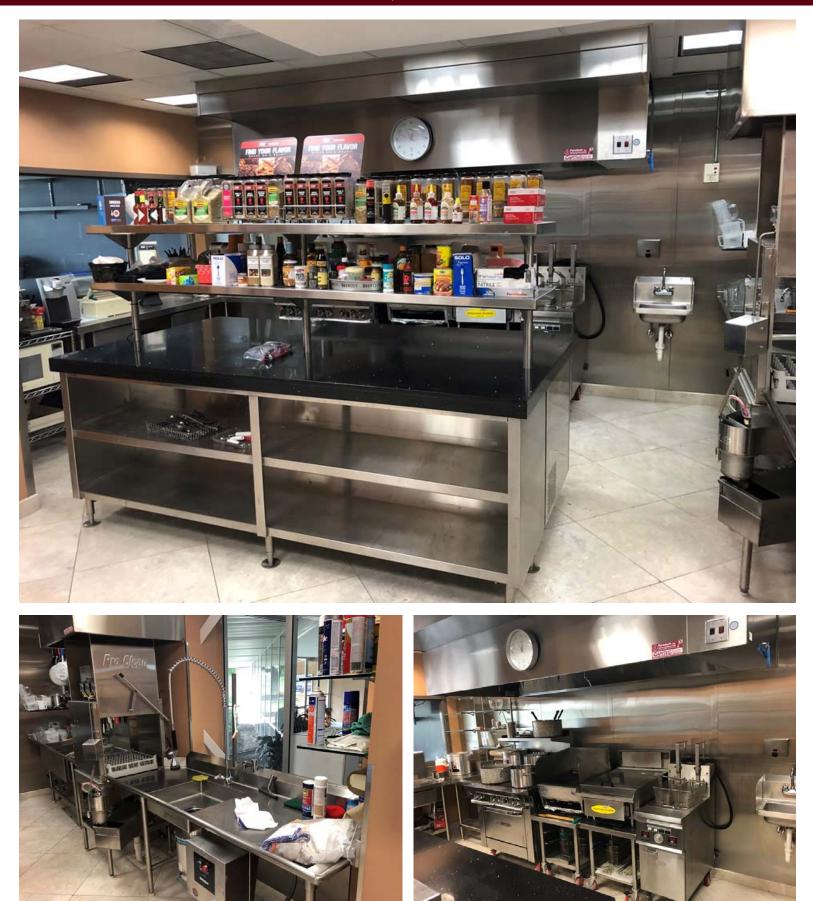

### **PROPERTY HIGHLIGHTS**

- Free-standing 10,270 SF building on 1.14 Acres
- Test kitchen with existing hood and other kitchen equipment including walk-in cooler/freezer
- Small attached storage with drive-in loading
- Quality and functional office space with 4:1,000 parking
- Great interstate access to I-70, I-270 and Hwy 141 (Earth City Expressway)
- Conveniently located near St. Charles, Earth City, Riverport and Westport
- Within close proximity to SSM DePaul Health Center and other major medical facilities