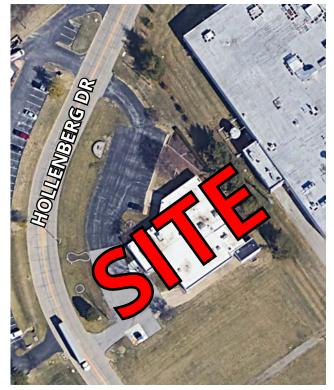

### **PROPERTY HIGHLIGHTS**

- Free-standing 10,270 SF building on 1.14 Acres
- Test kitchen with existing hood and other kitchen equipment including walk-in cooler/freezer
- Small attached storage with drive-in loading
- Quality and functional office space with 4:1,000 parking
- Great interstate access to I-70, I-270 and Hwy 141 (Earth City Expressway)
- Conveniently located near St. Charles, Earth City, Riverport and Westport
- Within close proximity to SSM DePaul Health Center and other major medical facilities