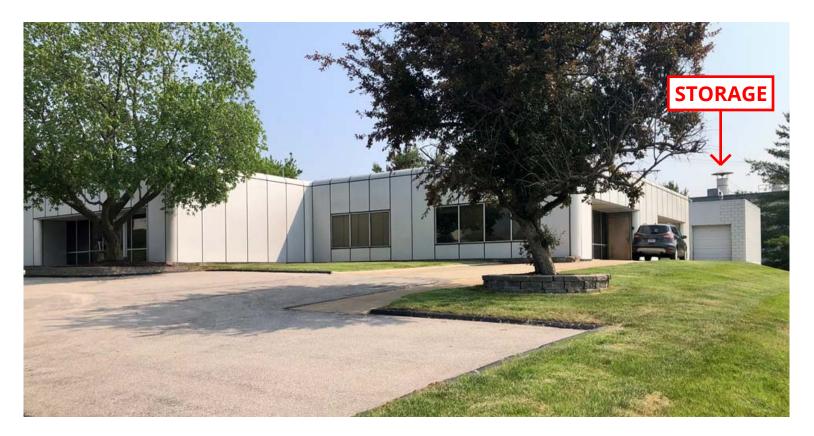

### **PROPERTY HIGHLIGHTS**

- Free-standing 10,270 SF building on 1.14 Acres
- Test kitchen with existing hood and other kitchen equipment including walk-in cooler/freezer
- Small attached storage with drive-in loading
- Quality and functional office space with 4:1,000 parking
- Great interstate access to I-70, I-270 and Hwy 141 (Earth City Expressway)
- Conveniently located near St. Charles, Earth City, Riverport and Westport
- Within close proximity to SSM DePaul Health Center and other major medical facilities