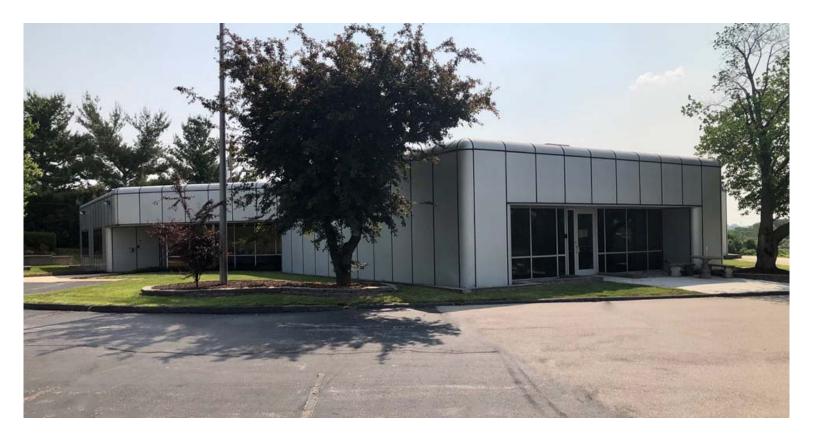

3362 HOLLENBERG DRIVE | BRIDGETON, MISSOURI 63044

### **PROPERTY HIGHLIGHTS**

- Free-standing 10,270 SF building on 1.14 Acres
- Test kitchen with existing hood and other kitchen equipment including walk-in cooler/freezer
- Small attached storage with drive-in loading
- Quality and functional office space with 4:1,000 parking
- Great interstate access to I-70, I-270 and Hwy 141 (Earth City Expressway)
- Conveniently located near St. Charles, Earth City, Riverport and Westport
- Within close proximity to SSM DePaul Health Center and other major medical facilities