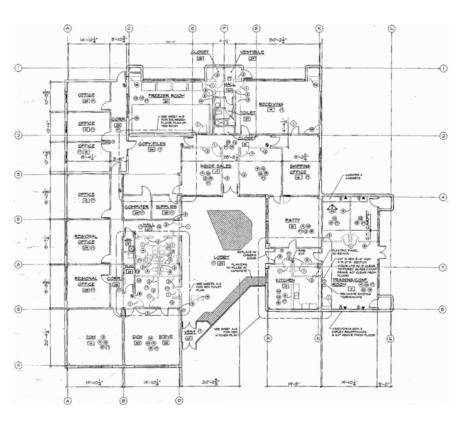

### **PROPERTY HIGHLIGHTS**

- Free-standing 10,270 SF building on 1.14 Acres
- Test kitchen with existing hood and other kitchen equipment including walk-in cooler/freezer
- Small attached storage with drive-in loading
- Quality and functional office space with 4:1,000 parking
- Great interstate access to I-70, I-270 and Hwy 141 (Earth City Expressway)
- Conveniently located near St. Charles, Earth City, Riverport and Westport
- Within close proximity to SSM DePaul Health Center and other major medical facilities