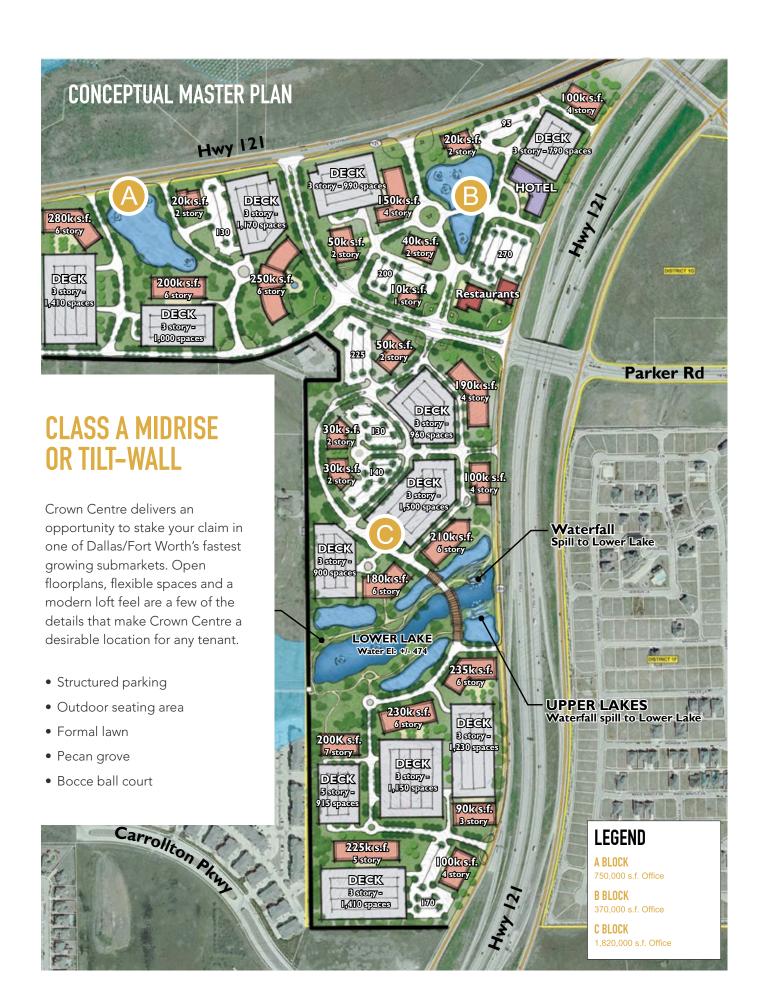

## RESTAURANTS, RETAIL & THE COMMUNITY

Crown Centre is a 2,600-acre master-planned golf course community located just south of State Highway 121 offering easy commutes to workers from Plano, Carrollton, Lewisville and Frisco. Home to more than 3,600 single-family homes priced from the low \$300's to over \$3 million, the neighborhood offers a host of amenities, including lakes, parks, on-site schools and The Lakes at Castle Hills private country club and golf course.