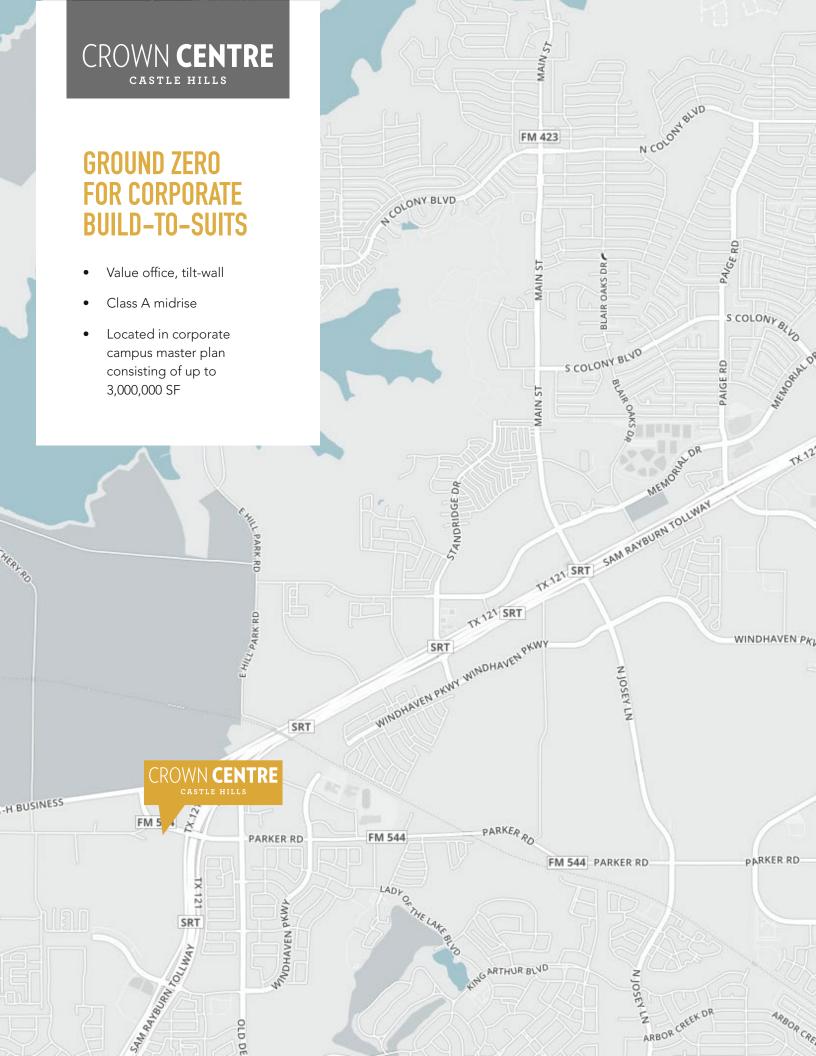

56

**Crown Centre** is in a premier location along Highway 121, adjacent to the exploding affluent communities of Castle Hills, Frisco and Plano.

## RESTAURANTS, RETAIL & THE COMMUNITY

Crown Centre is a 2,600-acre master-planned golf course community located just south of State Highway 121 offering easy commutes to workers from Plano, Carrollton, Lewisville and Frisco. Home to more than 3,600 single-family homes priced from the low \$300's to over \$3 million, the neighborhood offers a host of amenities, including lakes, parks, on-site schools and The Lakes at Castle Hills private country club and golf course.