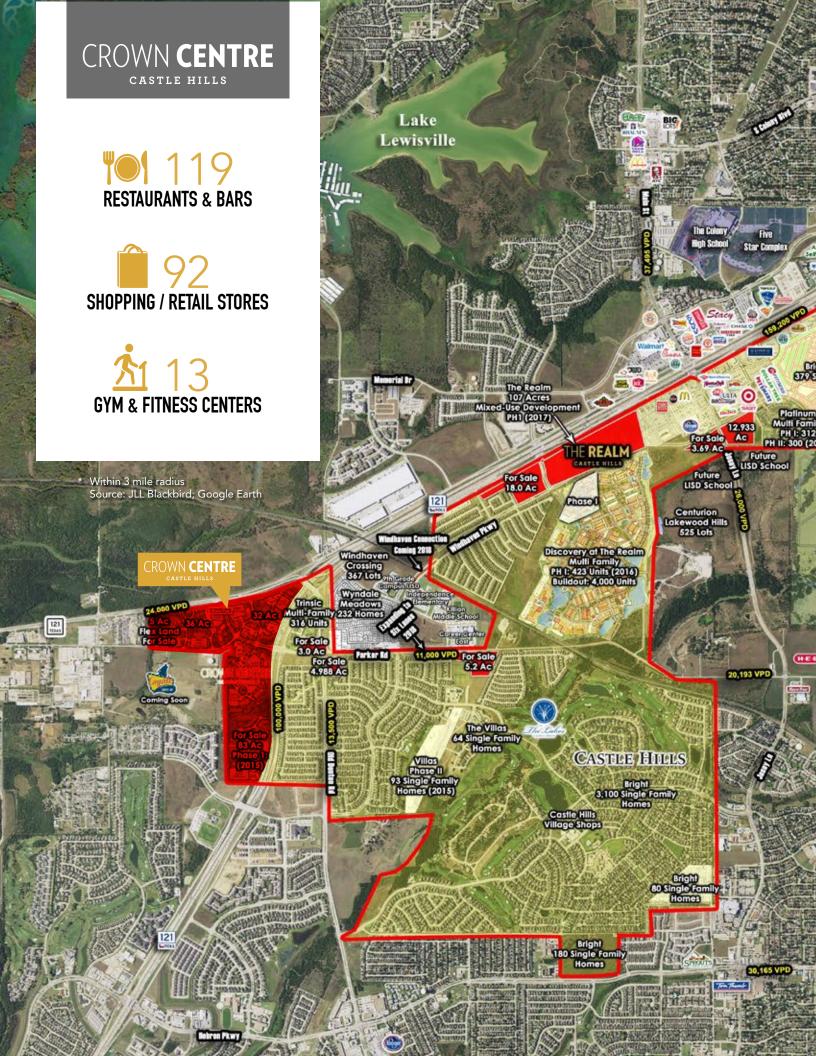

## RESTAURANTS, RETAIL & THE COMMUNITY

Crown Centre is a 2,600-acre master-planned golf course community located just south of State Highway 121 offering easy commutes to workers from Plano, Carrollton, Lewisville and Frisco. Home to more than 3,600 single-family homes priced from the low \$300's to over \$3 million, the neighborhood offers a host of amenities, including lakes, parks, on-site schools and The Lakes at Castle Hills private country club and golf course.