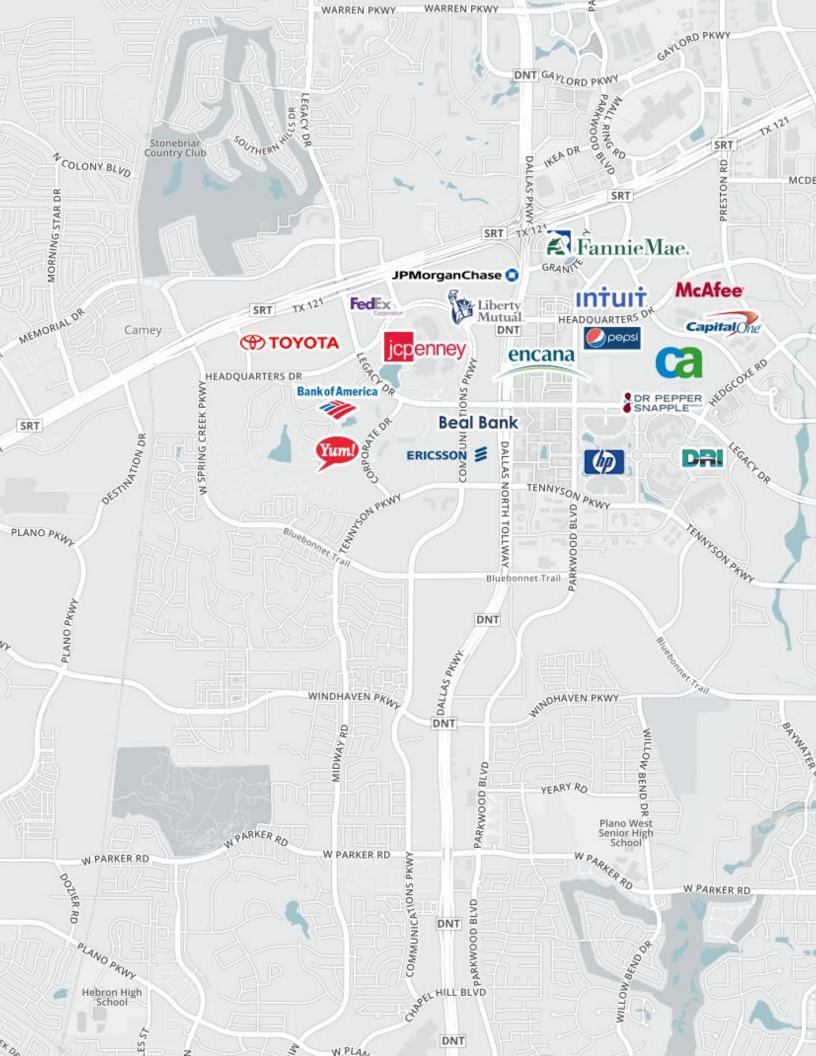

56

**Crown Centre** is in a premier location along Highway 121, adjacent to the exploding affluent communities of Castle Hills, Frisco and Plano.