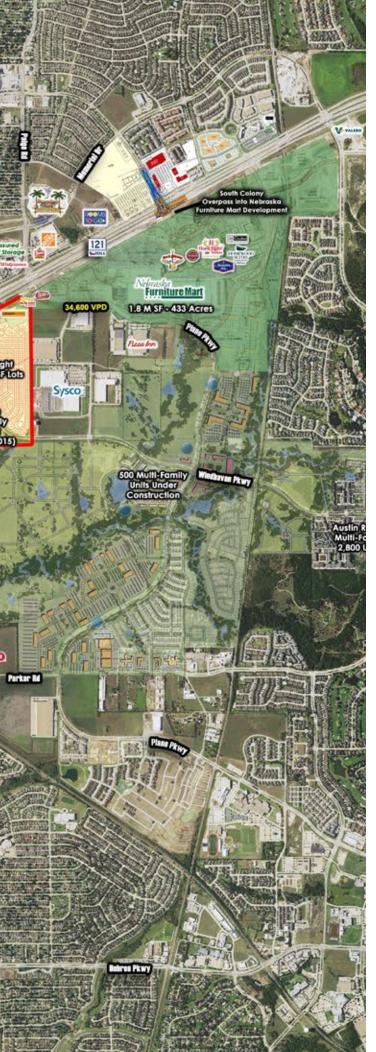

56

**Crown Centre** is in a premier location along Highway 121, adjacent to the exploding affluent communities of Castle Hills, Frisco and Plano.

## RESTAURANTS, RETAIL & THE COMMUNITY

Crown Centre is a 2,600-acre master-planned golf course community located just south of State Highway 121 offering easy commutes to workers from Plano, Carrollton, Lewisville and Frisco. Home to more than 3,600 single-family homes priced from the low \$300's to over \$3 million, the neighborhood offers a host of amenities, including lakes, parks, on-site schools and The Lakes at Castle Hills private country club and golf course.