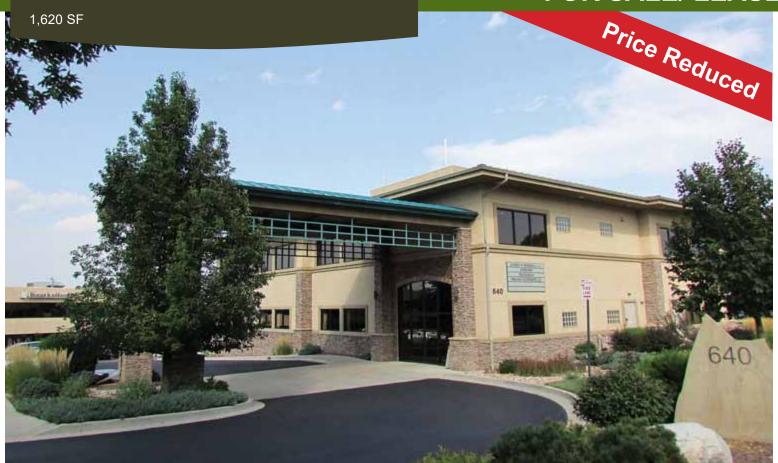

# **CLASS A** CONDOMINIUMS

640 SOUTHPOINTE COURT

COLORADO SPRINGS, CO 80906

## **PROPERTY DETAILS**

**AVAILABLE SPACES:** 

1,620 SF **UPPER:** 

\$295,000 (\$182 PSF) SALE PRICE:

LEASE RATE: \$2,500 per Month

Gross LEASE TYPE:

OC - Office Complex 5 **ZONING:** 

per 1,000 SF PARKING:

The upper level unit in this Class A building is efficient, modern and trendy with view of downtown Colorado Springs with easy access to I-25, it is also close to the Broadmoor World Arena, hotels, restaurants and shopping.