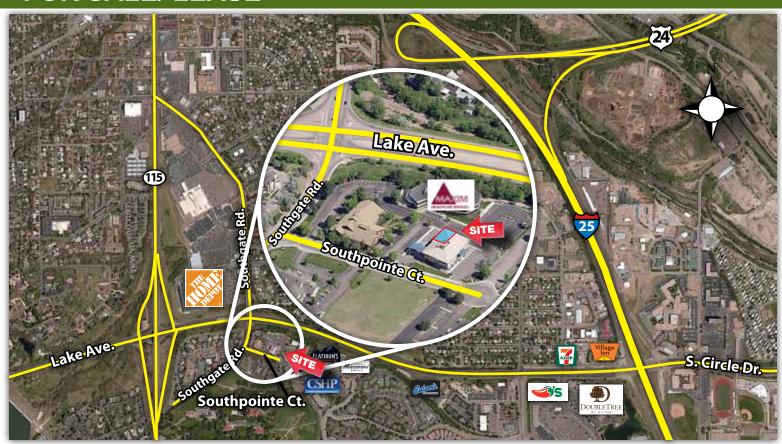

The upper level unit in this Class A building is efficient, modern and trendy with view of downtown Colorado Springs with easy access to I-25, it is also close to the Broadmoor World Arena, hotels, restaurants and shopping.