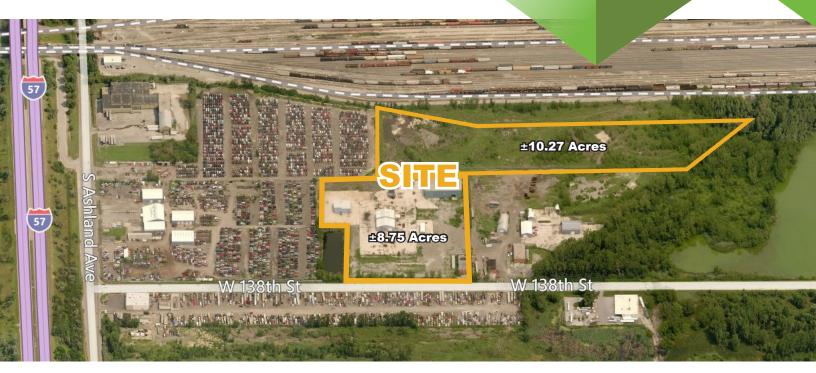

### ±19.02 Acres Available

- 5 Individual Buildings = 17,200 SF
- Zoned: I-2
- PIN #'s: 29-05-100-020-0000 405,108 SF / 9.3 Acres 29-05-100-028-0000 126,759 SF / 2.91 Acres 29-05-100-030-0000 137,214 SF / 3.15 Acres 29-05-100-039-0000 405,108 SF / 9.3 Acres 126,759 SF / 2.91 Acres 137,214 SF / 3.15 Acres 42,253 SF / 0.97 Acres
- SALE PRICE: \$1,100,000

- Ideal for truck / trailer repair, trailer / container storage, scrap yard, auto yard, heavy construction, transfer station, any other heavy industrial use.
- One of the few heavy industrial zoned land sites available in the area.
- Minutes from I-57 & 127th Street interchange