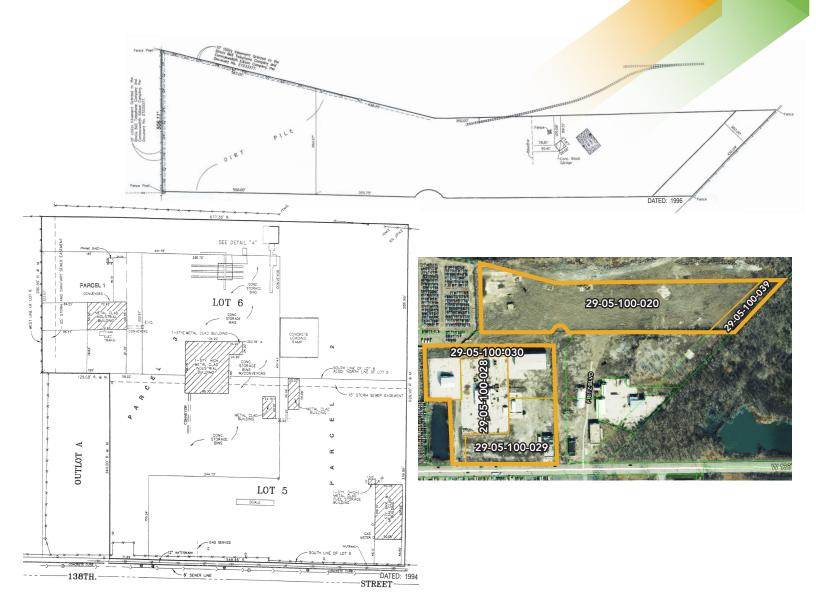

### ±19.02 Acres Available

- 5 Individual Buildings = 17,200 SF
- Zoned: I-2
- PIN #'s: 29-05-100-020-0000 405,108 SF / 9.3 Acres 29-05-100-028-0000 126,759 SF / 2.91 Acres 29-05-100-030-0000 137,214 SF / 3.15 Acres 29-05-100-039-0000 405,108 SF / 9.3 Acres 126,759 SF / 2.91 Acres 137,214 SF / 3.15 Acres 42,253 SF / 0.97 Acres
- SALE PRICE: \$1,100,000