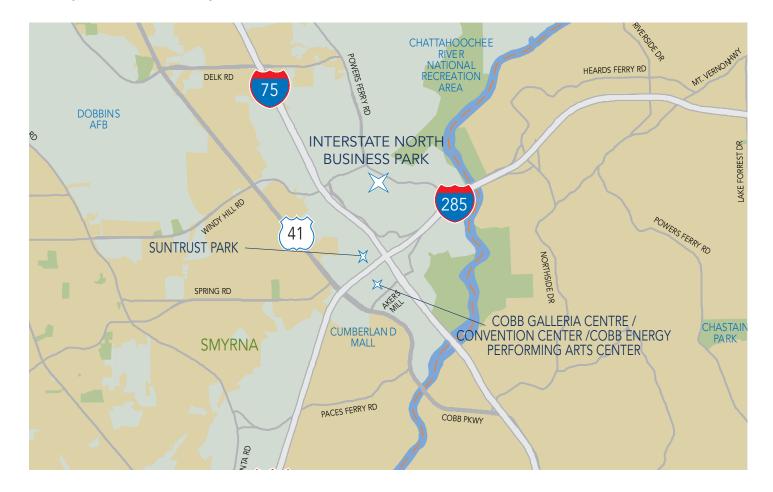

## LOCATION HIGHLIGHTS

- Excellent access to I-75 and I-285
- Walking distance from numerous amenities including dining, hotels, and convenience stores
- Less than 1 mile from the Cumberland/Galleria business district
- Less than 2 miles from The Battery Atlanta and SunTrust Park, a thriving destination with new multifamily, shopping, dining, and hotels
- Adjacent to the Courtyard Atlanta Marietta