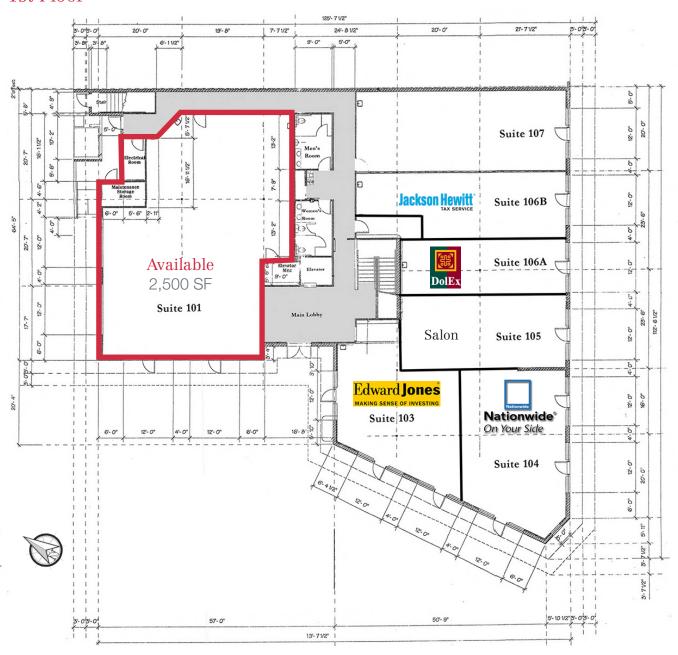

#### 1st Floor

## **Monroe Town Center**

101 E Main St, Monroe, WA

- First Floor Suite 101: 2,500 SF retail
- Second Floor Suite 204-207: 5,150 SF office can be demised
- Well appointed and attractive mixed-use building
- Flexible lease terms
- Lease rate: \$23.00 PSF, Fully Serviced