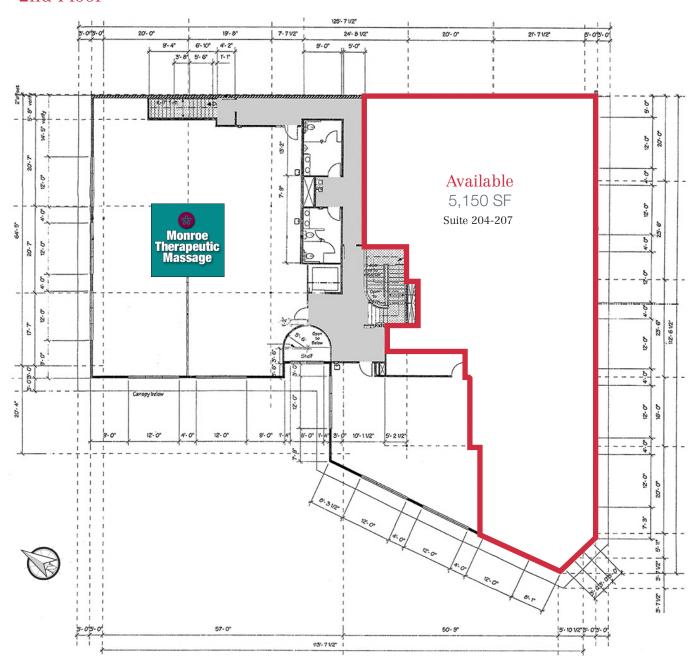

### 2nd Floor

## **Monroe Town Center**

101 E Main St, Monroe, WA

- First Floor Suite 101: 2,500 SF retail
- Second Floor Suite 204-207: 5,150 SF office can be demised
- Well appointed and attractive mixed-use building
- Flexible lease terms
- Lease rate: \$23.00 PSF, Fully Serviced