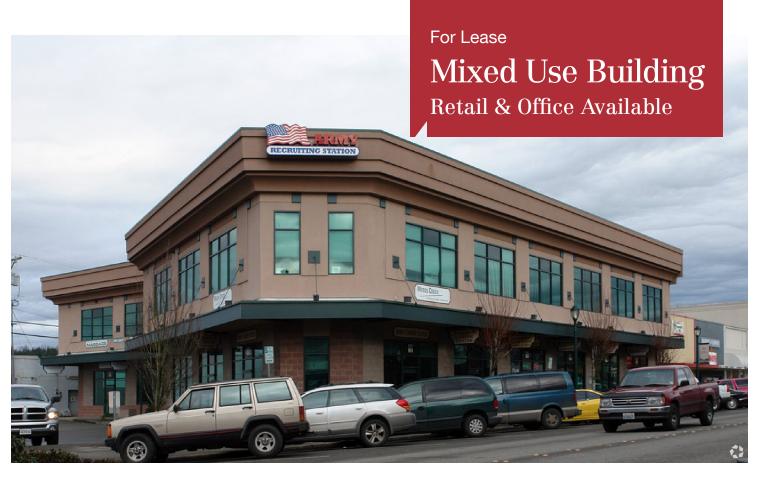

## **Monroe Town Center**

101 E Main St, Monroe, WA

- First Floor Suite 101: 2,500 SF retail
- Second Floor Suite 204-207: 5,150 SF office can be demised
- Well appointed and attractive mixed-use building
- Flexible lease terms
- Lease rate: \$23.00 PSF, Fully Serviced

#### Monroe Town Center