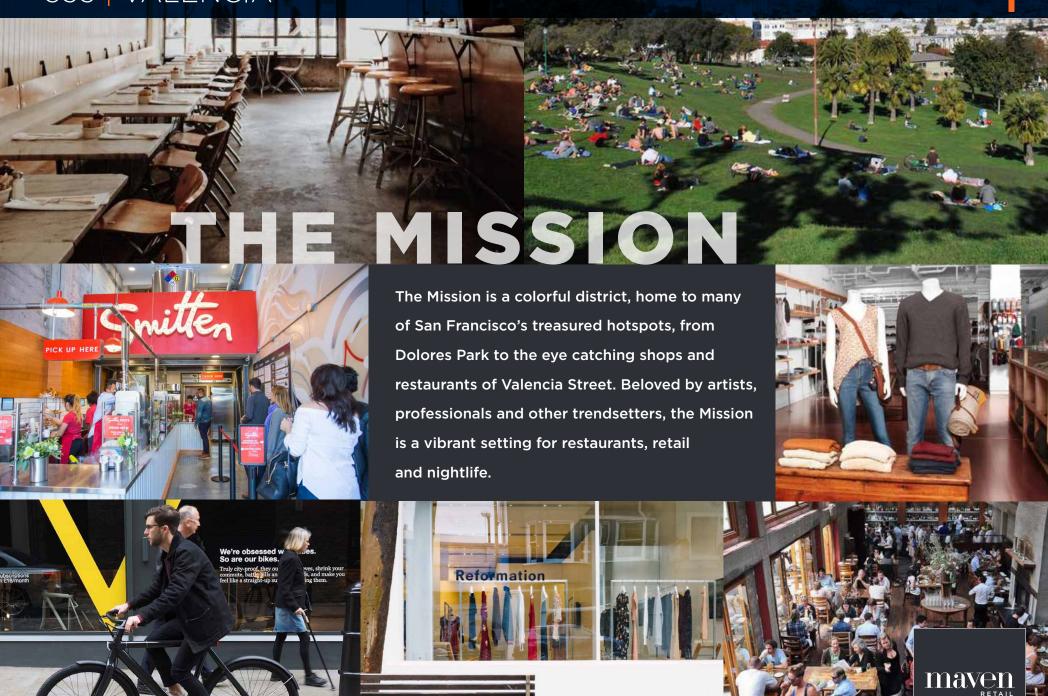

## 2,500 - 2,900 SF

- Part of an exciting redevelopment project in San Francisco's trendy Valencia Street corridor
- Expansive storefronts with abundant sunlight
- Excellent visibility and signage opportunity
- Exposed walls, concrete floors and ceilings
- Potential for on-site parking lot and two blocks from BART