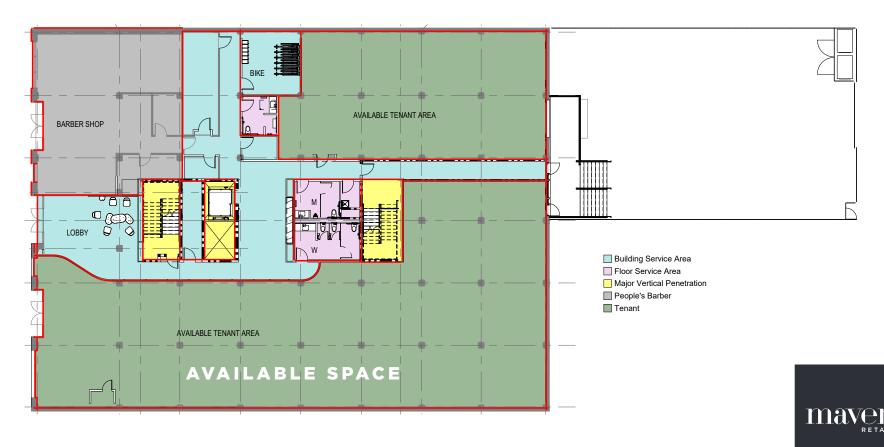

## 2,500 - 2,900 SF

- Part of an exciting redevelopment project in San Francisco's trendy Valencia Street corridor
- Expansive storefronts with abundant sunlight
- Excellent visibility and signage opportunity
- Exposed walls, concrete floors and ceilings
- Potential for on-site parking lot and two blocks from BART