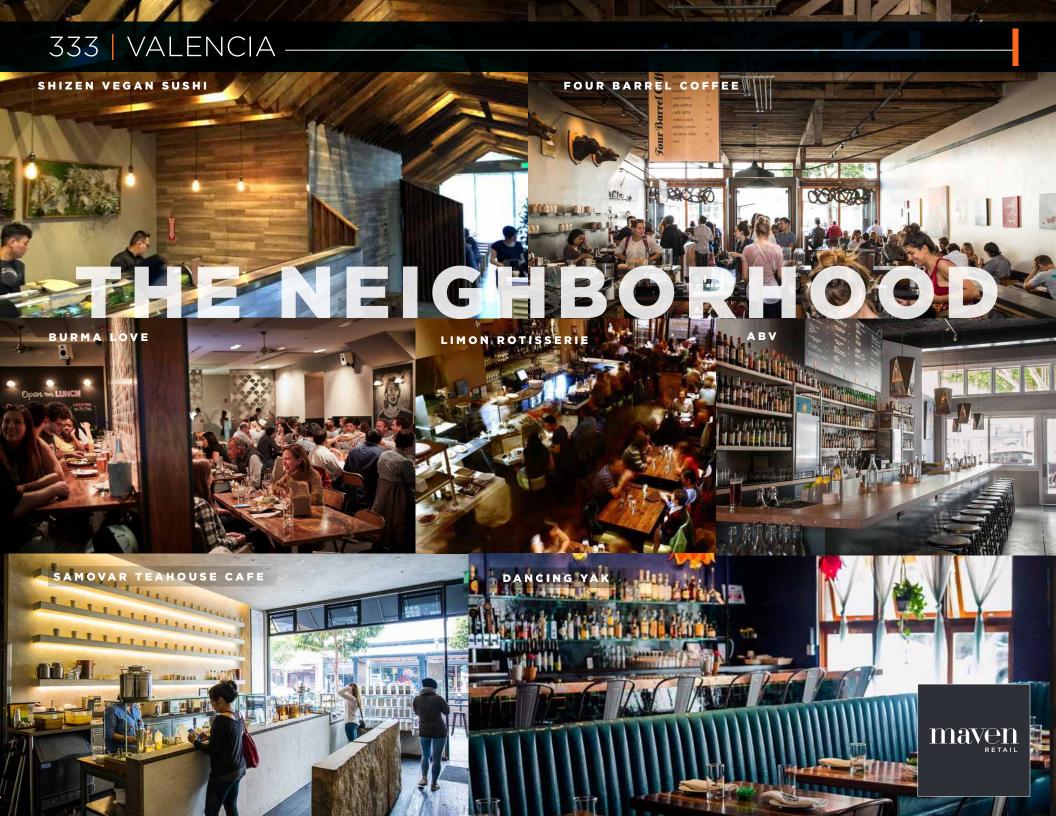

## 2,500 - 2,900 SF

- Part of an exciting redevelopment project in San Francisco's trendy Valencia Street corridor
- Expansive storefronts with abundant sunlight
- Excellent visibility and signage opportunity
- Exposed walls, concrete floors and ceilings
- Potential for on-site parking lot and two blocks from BART