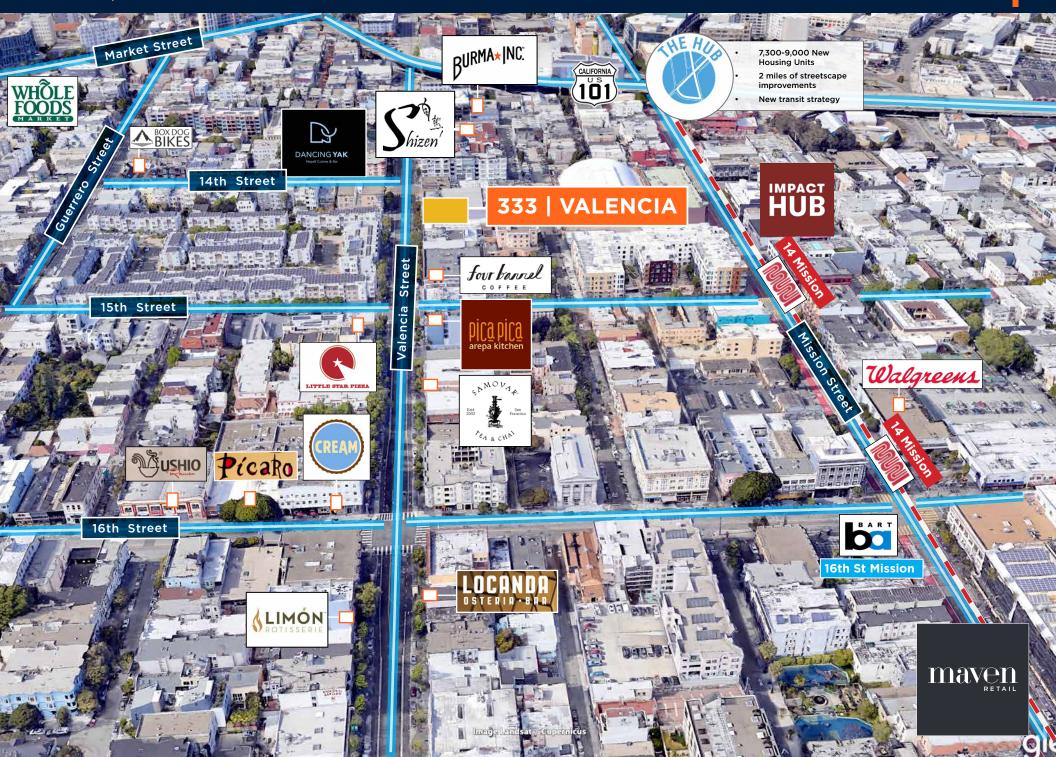

## 2,500 - 2,900 SF

- Part of an exciting redevelopment project in San Francisco's trendy Valencia Street corridor
- Expansive storefronts with abundant sunlight
- Excellent visibility and signage opportunity
- Exposed walls, concrete floors and ceilings
- Potential for on-site parking lot and two blocks from BART