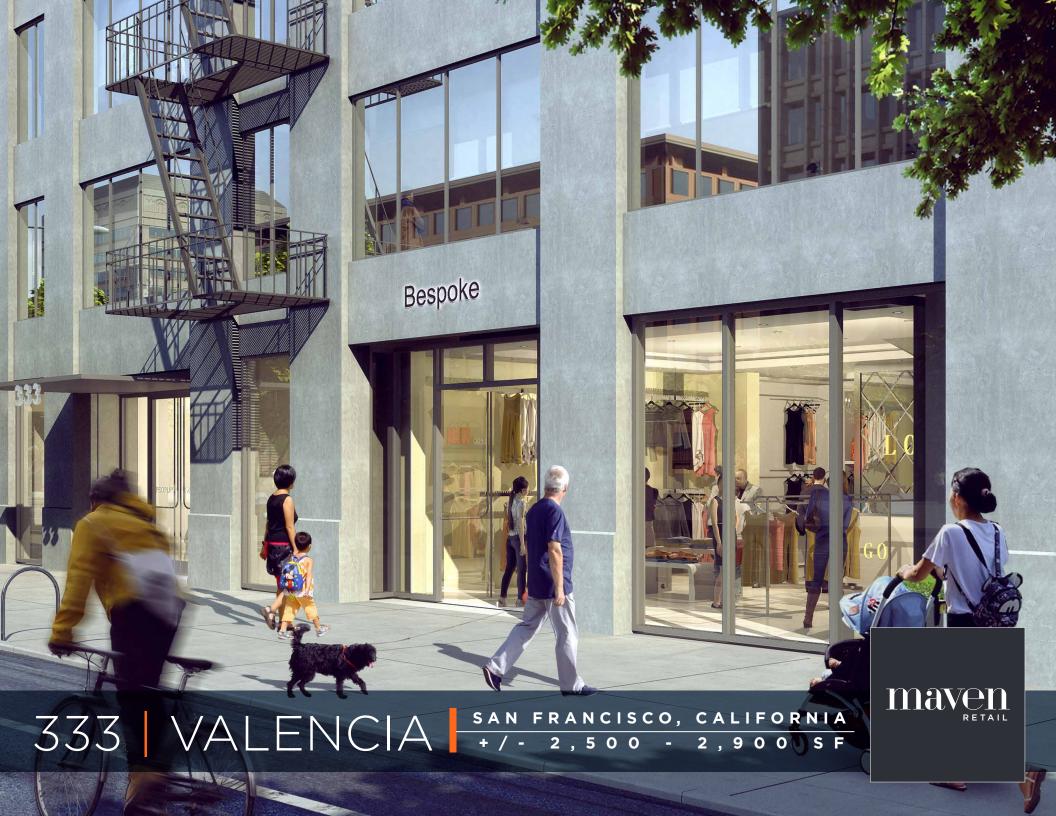

## 2,500 - 2,900 SF

- Part of an exciting redevelopment project in San Francisco's trendy Valencia Street corridor
- Expansive storefronts with abundant sunlight
- Excellent visibility and signage opportunity
- Exposed walls, concrete floors and ceilings
- Potential for on-site parking lot and two blocks from BART