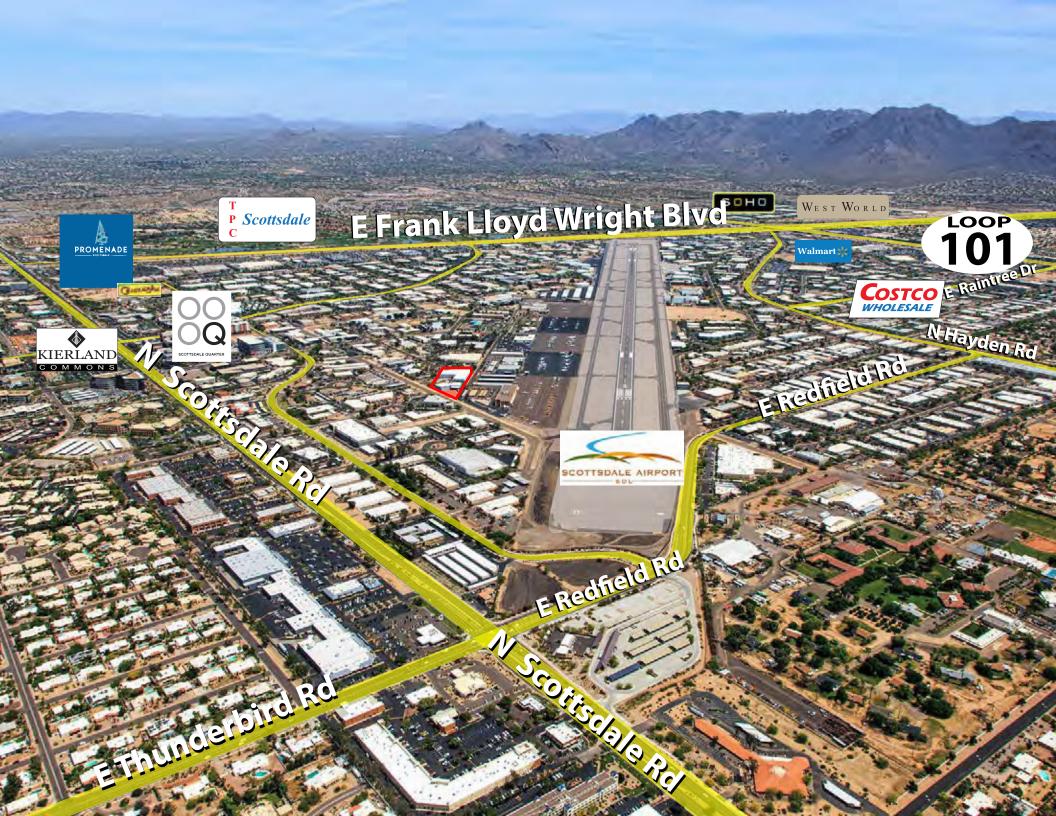

# 14641 N 74th Street

Scottsdale, Arizona 85260

**ONE OF SCOTTSDALE AIRPARK'S** LAST LARGE TAXIWAY PARCELS AVAILABLE!!!

# HANGAR BUILDING

14641 N 74th Street | Scottsdale, Arizona 85260