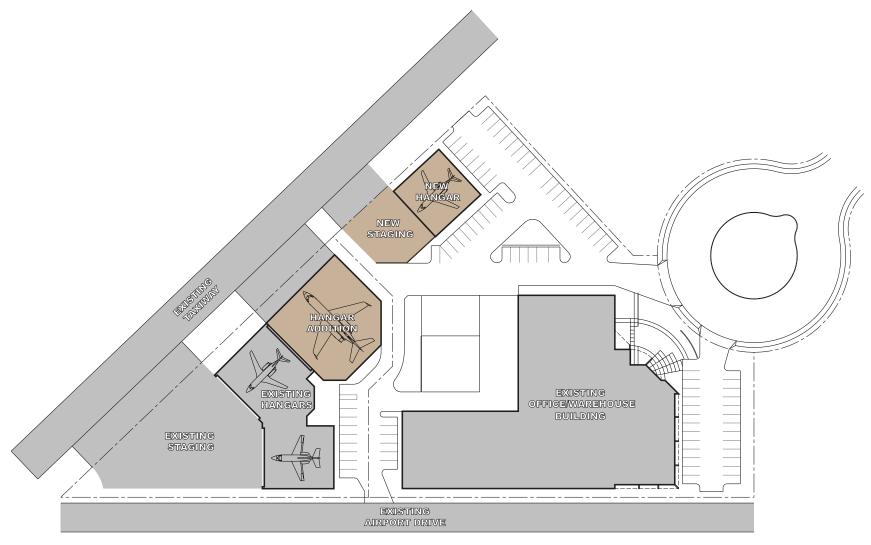

\$11,750,000

## FANTASTIC OPPORTUNITY!!!

### ±45,000 sf Office / Warehouse | ±13,350 sf Hangars | ±10,500 Possible New Hangar

#### PROPERTY HIGHLIGHTS

Location:

Year Constructed:

14641 N 74th Street | Scottsdale Airpark Property Description: Two-story freestanding commercial building with existing hangar/office and land for additional hangar 1995

Parcel Numbers: Zoning: Availability:

#215-56-042 & 215-56-043A I-1 City of Scottsdale Occupied. Will vacate upon sale or short-term lease-back





**Randy Shell** Designated Broker

C 480 694 4100 randy@shellcommercial.com



Tom Cassidy Associate Broker

C 480 208 9550 tom@shellcommercial.com

# HANGAR BUILDING



14641 N 74th Street | Scottsdale, Arizona 85260



### EXISTING SITE PLAN



Airport Drive

#### **CONCEPTUAL** SITE PLAN



### SITE PLAN

#### 14641 N 74th Street | Scottsdale, Arizona 85260



The above is subject to prior sales and leasing. This information has been secured from sources we believe to be reliable, but we make no representation or warranties, expressed or implied as to the accuracy of this information.





The above is subject to prior sales and leasing. This information has been secured from sources we believe to be reliable, but we make no representation or warranties, expressed or implied as to the accuracy of this information.

| NOTESS<br>why is the Monument like of 74th Street, using a bearing<br>was 08 minutes 2 seconds West, per Plot of<br>DUSTRIA, MIPARY NO. 3, Book 145 of Maga, Page 28,<br>age Casuly, Arconinewath, Land The Phangrane and<br>is and the description shown is based on