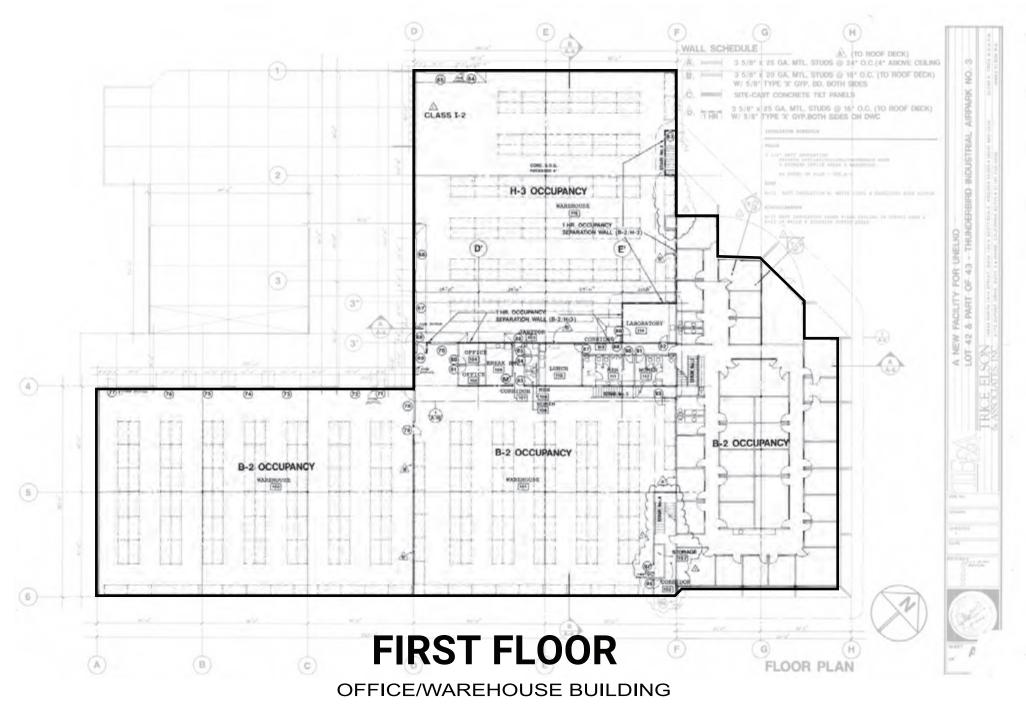

### ±45,000 sf Office / Warehouse | ±13,350 sf Hangars | ±10,500 Possible New Hangar

#### PROPERTY HIGHLIGHTS

Location:

Year Constructed:

14641 N 74th Street | Scottsdale Airpark Property Description: Two-story freestanding commercial building with existing hangar/office and land for additional hangar 1995

# HANGAR BUILDING

14641 N 74th Street | Scottsdale, Arizona 85260