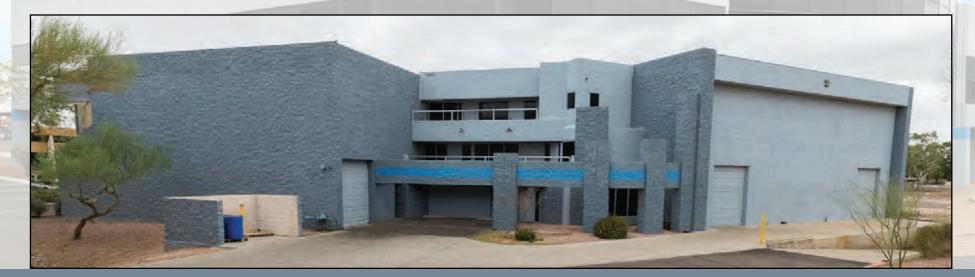

# 14641 N 74th Street

Scottsdale, Arizona 85260

**ONE OF SCOTTSDALE AIRPARK'S** LAST LARGE TAXIWAY PARCELS AVAILABLE!!!

## FANTASTIC OPPORTUNITY!!!

### ±45,000 sf Office / Warehouse | ±13,350 sf Hangars | ±10,500 Possible New Hangar

#### PROPERTY HIGHLIGHTS

Location:

Year Constructed:

14641 N 74th Street | Scottsdale Airpark Property Description: Two-story freestanding commercial building with existing hangar/office and land for additional hangar 1995