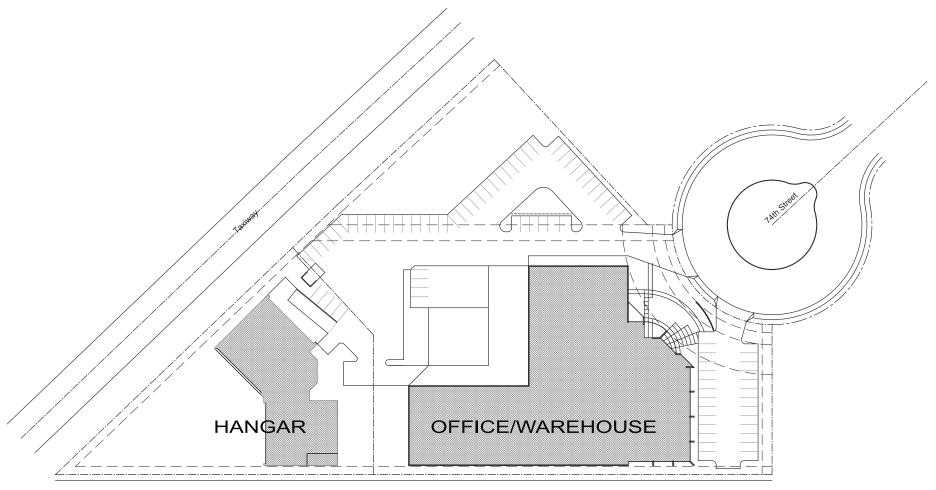

AXIWAY PARCELS AVAILABLE!!!

# FOR SALE Reduced! \$11,750,000

## FANTASTIC OPPORTUNITY!!!

### ±45,000 sf Office / Warehouse | ±13,350 sf Hangars | ±10,500 Possible New Hangar

#### PROPERTY HIGHLIGHTS

Location:

Year Constructed:

14641 N 74th Street | Scottsdale Airpark Property Description: Two-story freestanding commercial building with existing hangar/office and land for additional hangar 1995

Parcel Numbers: Zoning: Availability:

#215-56-042 & 215-56-043A I-1 City of Scottsdale Occupied. Will vacate upon sale or short-term lease-back





**Randy Shell** Designated Broker

C 480 694 4100 randy@shellcommercial.com



Tom Cassidy Associate Broker

C 480 208 9550 tom@shellcommercial.com

# HANGAR BUILDING



14641 N 74th Street | Scottsdale, Arizona 85260



### EXISTING SITE PLAN



Airport Drive

#### **CONCEPTUAL** SITE PLAN



### SITE PLAN

#### 14641 N 74th Street | Scottsdale, Arizona 85260



The above is subject to prior sales and leasing. This information has been secured from sources we believe to be reliable, but we make no representation or warranties, expressed or implied as to the accuracy of this information.





The above is subject to prior sales and leasing. This information has been secured from sources we believe to be reliable, but we make no representation or warranties, expressed or implied as to the accuracy of this information.

| NOTESS<br>why is the Monument like of 74th Street, using a bearing<br>was 08 minutes 2 seconds West, per Plot of<br>DUSTRIA, MIPARY NO. 3, Book 145 of Maga, Page 28,<br>age Casuly, Arconinewath, Land The Phangrane