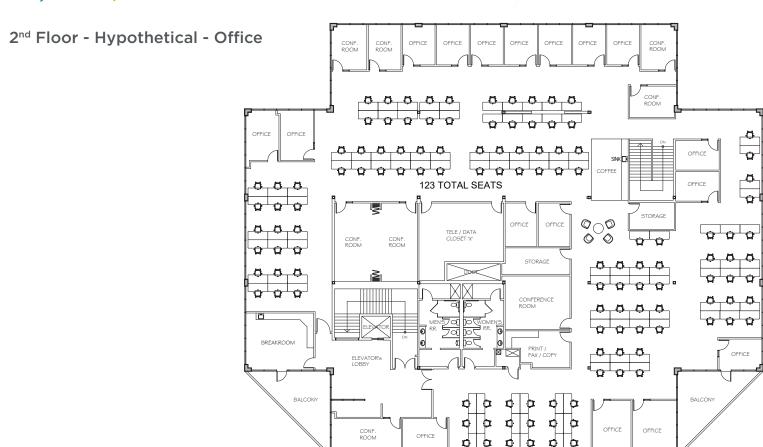

### 3870 Fabian Way

±19,975 RSF | FLOORPLAN

#### 2<sup>nd</sup> Floor - Hypothetical - Office