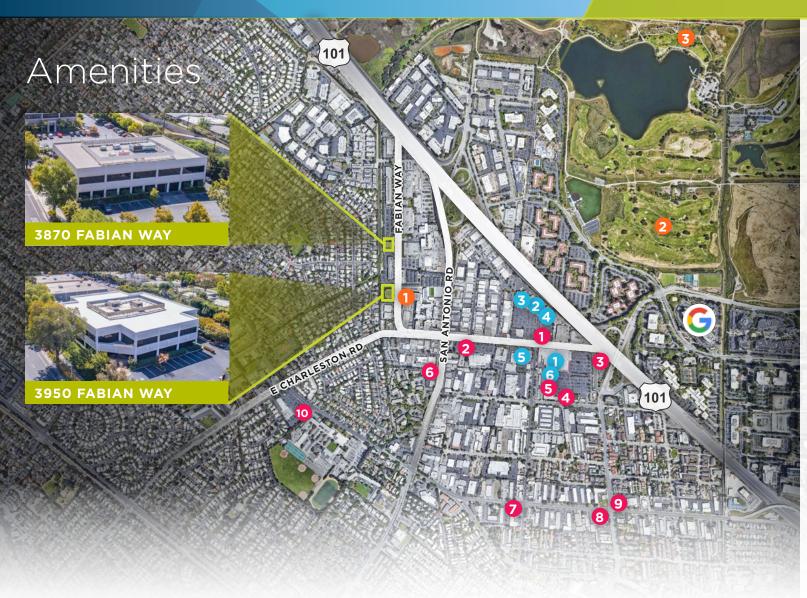

### RESTAURANTS

- 1 Chipotle L&L Hawaiin Barbecue Starbucks Erik's DeliCafe
- 2 Long John Silvers
- 3 In-N-Out Burger
- 4 Hanabi Sushi
- 5 Pho Tran Vu
- 6 Dohatsuten
- **7** Bajis Cafe
- 8 Los Altos Taqueria
- 9 TacoMania
- 10 Green Elephant Gourmet

- 1 Costco
- 2 REI
- 3 Best Buy Bed Bath & Beyond
- 4 PetSmart
- 5 Michaels
- 6 Total Wine & More

- 1 Oshman Family JCC
- 2 Shoreline Golf Links
- 3 Bay Trail