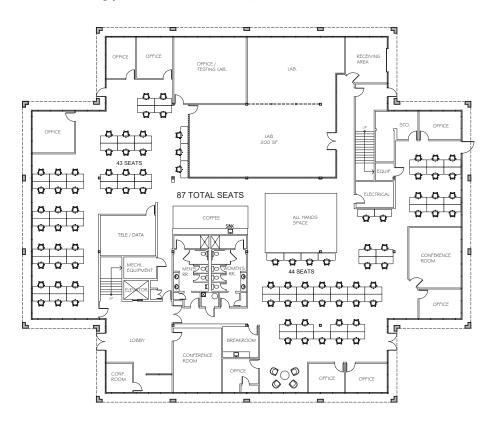

### 3950 Fabian Way

±34,173 RSF | FLOOR PLANS

1st Floor - Hypothetical 1 - Lab/Office

1st Floor - Hypothetical 2 - Office

### 3950 Fabian Way

±34,173 RSF | FLOOR PLANS