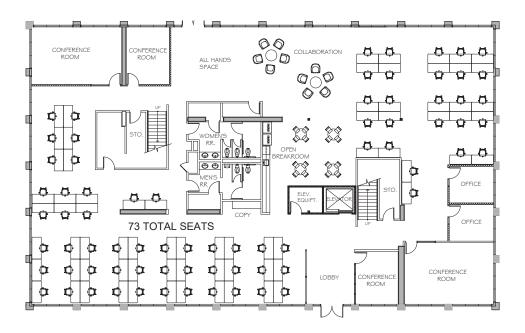

### 3950 Fabian Way

±34,173 RSF | FLOOR PLANS

1st Floor - Hypothetical 1 - Lab/Office

1st Floor - Hypothetical 2 - Office