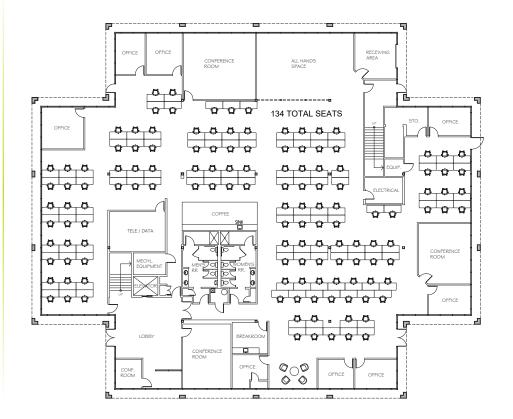

### 3870 Fabian Way

±19,975 RSF | FLOORPLAN

#### 1st Floor - Hypothetical - Office

#### 2<sup>nd</sup> Floor - Hypothetical - Office