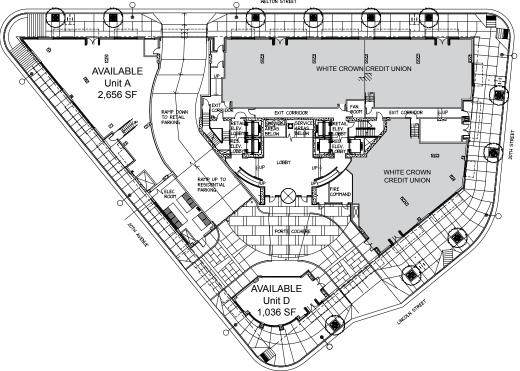

#### Retail/Office For Lease

#### Unit A:

2,656 SF \$30.00/SF NNN

#### Unit D:

1,036 SF \$35.00/SF NNN

### **Property Highlights**

- · Ample parking surrounding property
- · Directly across from light rail station
- Major tenant: White Crown Federal Credit Union

Kittie Hook 303.260.4395 khook@ngkf.com