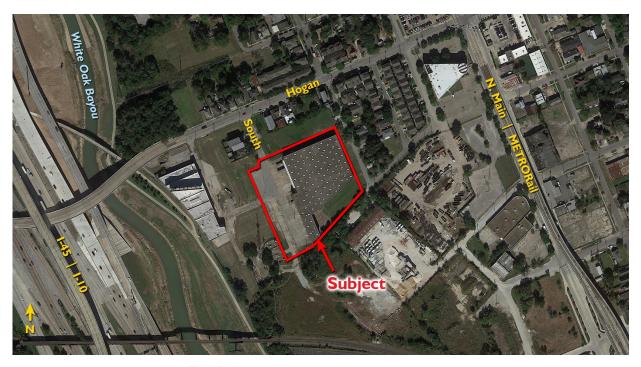

## 1800 South Street Houston, TX 77009

## FOR LEASE

- ±61,933 sq. ft. total
- Two-story office (±3,000 sq. ft.)
- Central distribution location: just north of downtown with easy access to I-10 and I-45 via Main and Hogan streets - freeway visibility
- Front-load
- 13 dock-high doors most with levelers, one ramp
- Renovated in 2004
- 31´ clearance
- Dock-high/tiltwall exposed aggregate
- Sprinklered
- Column spacing generally 39'8" X 31'8"
- Key Map 493G
- Lease rate: \$0.38/sq. ft. Gross "as is"