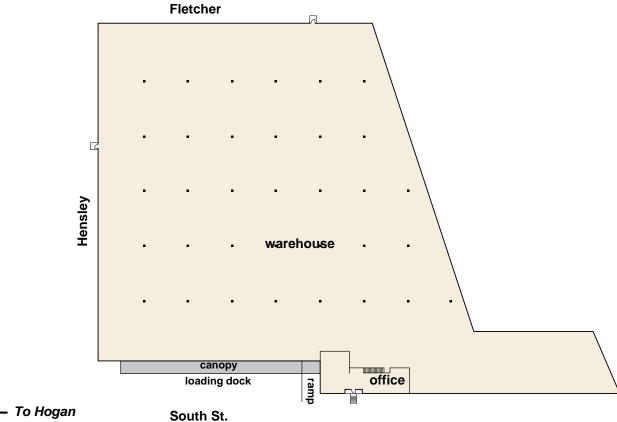

## FOR LEASE

- ±61,933 sq. ft. total
- Two-story office (±3,000 sq. ft.)
- Central distribution location: just north of downtown with easy access to I-10 and I-45 via Main and Hogan streets - freeway visibility
- Front-load
- 13 dock-high doors most with levelers, one ramp
- Renovated in 2004
- 31´ clearance
- Dock-high/tiltwall exposed aggregate
- Sprinklered
- Column spacing generally 39'8" X 31'8"
- Key Map 493G
- Lease rate: \$0.38/sq. ft. Gross "as is"