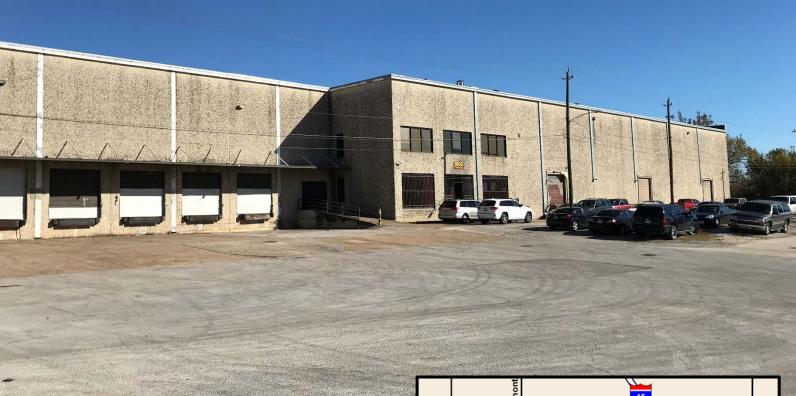

## 1800 South Street Houston, TX 77009

## FOR LEASE

- ±61,933 sq. ft. total
- Two-story office (±3,000 sq. ft.)
- Central distribution location: just north of downtown with easy access to I-10 and I-45 via Main and Hogan streets - freeway visibility
- Front-load
- 13 dock-high doors most with levelers, one ramp
- Renovated in 2004
- 31´ clearance
- Dock-high/tiltwall exposed aggregate
- Sprinklered
- Column spacing generally 39'8" X 31'8"
- Key Map 493G
- Lease rate: \$0.38/sq. ft. Gross "as is"