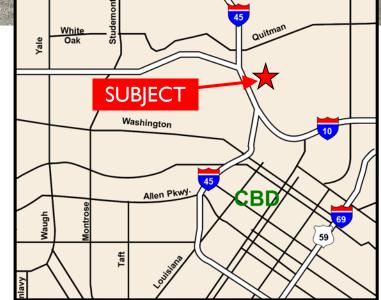

## 1800 South Street Houston, TX 77009

## FOR LEASE

- ±61,933 sq. ft. total
- Two-story office (±3,000 sq. ft.)
- Central distribution location: just north of downtown with easy access to I-10 and I-45 via Main and Hogan streets - freeway visibility
- Front-load
- 13 dock-high doors most with levelers, one ramp
- Renovated in 2004
- 31´ clearance
- Dock-high/tiltwall exposed aggregate
- Sprinklered
- Column spacing generally 39'8" X 31'8"
- Key Map 493G
- Lease rate: \$0.38/sq. ft. Gross "as is"