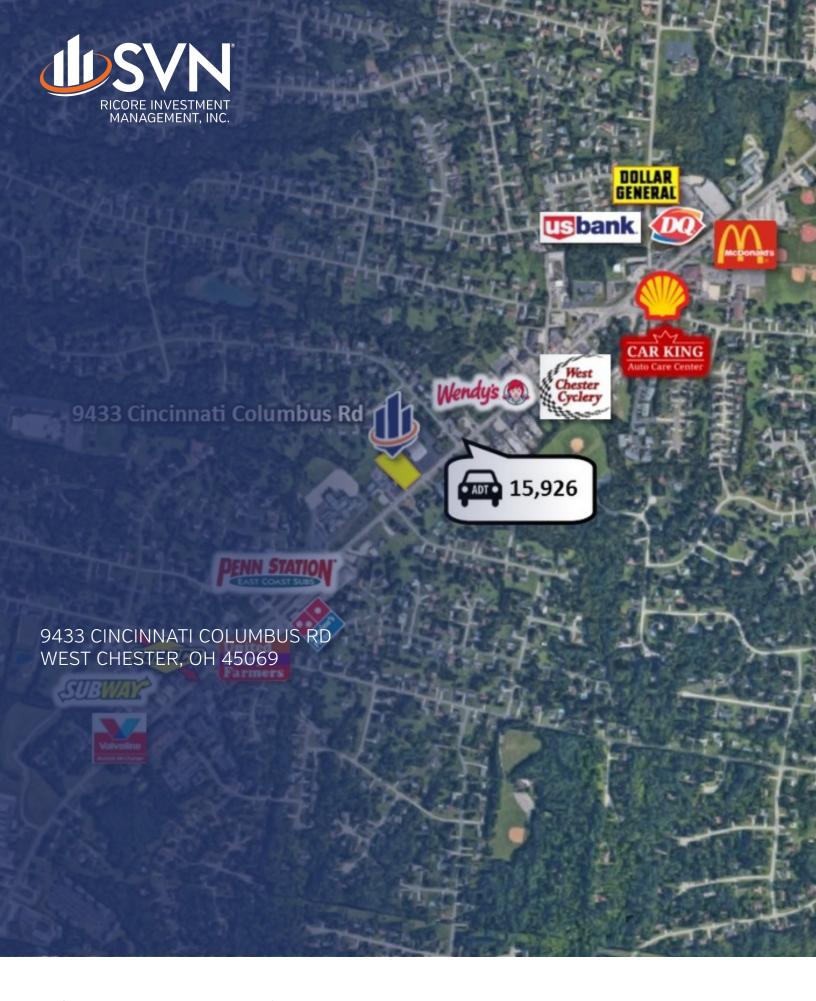

#### **OFFERING SUMMARY**

Sale Price: \$325,000

Lot Size: 1.832 Acres

Zoning: B-1 Business

Market: Cincinnati

Submarket: West Chester

Traffic Count: 15,926

Price / AC: \$177.402

#### **PROPERTY OVERVIEW**

1.83 acre commercial development site on Cincinnati-Columbus Rd. (US Rt. 42), in West Chester, OH. Land is divisible. Majority of land is zoned Business (small portion in the back zoned R-2 residential). Variety of retail, restaurant, and office uses allowed.

#### **LOCATION OVERVIEW**

Great West Chester location! On Cincinnati-Columbus Rd. [US Rt. 42] between West Chester Rd. and Dimmick Rd. Just 3 miles east of Interstate 75, and 2 miles north of Interstate 275. Just 1/4 mile north of Dimmick Plaza Shopping Center. Dairy Queen, McDonald's, Domino's Pizza, Subway, Penn Station East Coast Subs, Dollar General, Valvoline, Shell and Sunoco are all within 1/2 mile. Less than 30 minute drive north of downtown Cincinnati, OH.

#### **PROPERTY HIGHLIGHTS**

- 1.83 acres on 2 parcels
- Great West Chester location!
- Business zoning
- · Terrific retail, restaurant, or office site