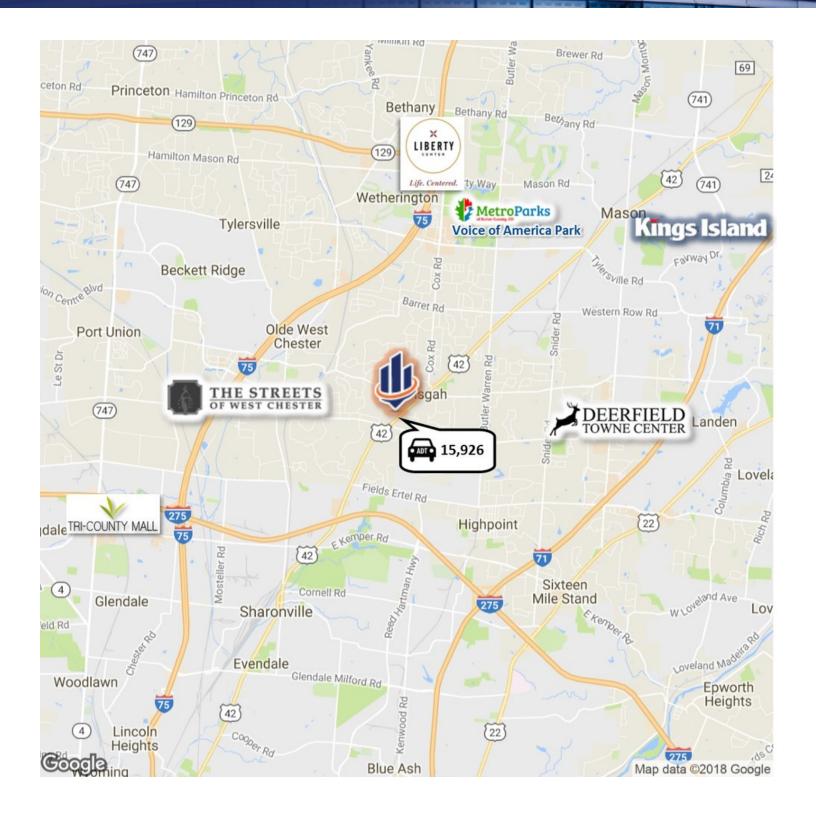

ority of land is zoned Business (small portion in the back zoned R-2 residential). Variety of retail, restaurant, and office uses allowed.

#### **LOCATION OVERVIEW**

Great West Chester location! On Cincinnati-Columbus Rd. [US Rt. 42] between West Chester Rd. and Dimmick Rd. Just 3 miles east of Interstate 75, and 2 miles north of Interstate 275. Just 1/4 mile north of Dimmick Plaza Shopping Center. Dairy Queen, McDonald's, Domino's Pizza, Subway, Penn Station East Coast Subs, Dollar General, Valvoline, Shell and Sunoco are all within 1/2 mile. Less than 30 minute drive north of downtown Cincinnati, OH.

#### **PROPERTY HIGHLIGHTS**

- 1.83 acres on 2 parcels
- Great West Chester location!
- Business zoning
- · Terrific retail, restaurant, or office site

## Regional Map



### Area Map



# Retailer Map



# Demographics Map



| POPULATION                            | 1 MILE              | 3 MILES               | 5 MILES               |
|---------------------------------------|---------------------|-----------------------|-----------------------|
| Total population                      | 6,805               | 49,148                | 133,198               |
| Median age                            | 41.4                | 40.6                  | 38.9                  |
| Median age (male)                     | 39.1                | 39.0                  | 37.6                  |
| Median age (Female)                   | 44.0                | 42.0                  | 40.0                  |
|                                       |                     |