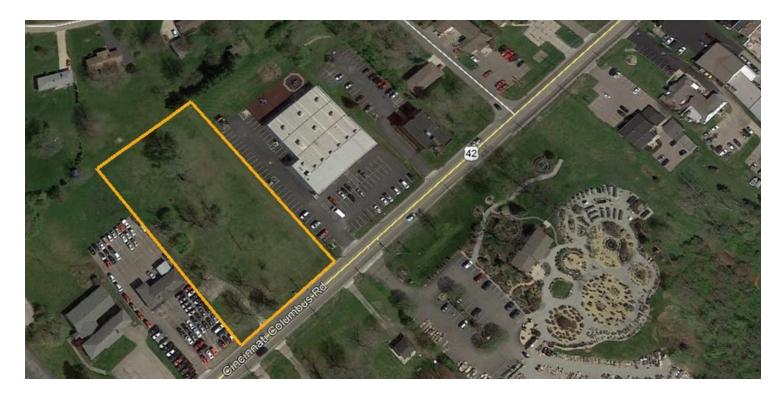

#### **OFFERING SUMMARY**

Sale Price: \$325,000

Lot Size: 1.832 Acres

Zoning: B-1 Business

Market: Cincinnati

Submarket: West Chester

Traffic Count: 15,926

Price / AC: \$177.402

#### **PROPERTY OVERVIEW**

1.83 acre commercial development site on Cincinnati-Columbus Rd. (US Rt. 42), in West Chester, OH. Land is divisible. Majority of land is zoned Business (small portion in the back zoned R-2 residential). Variety of retail, restaurant, and office uses allowed.

#### **PROPERTY HIGHLIGHTS**

- 1.83 acres on 2 parcels
- Great West Chester location!
- Business zoning
- · Terrific retail, restaurant, or office site