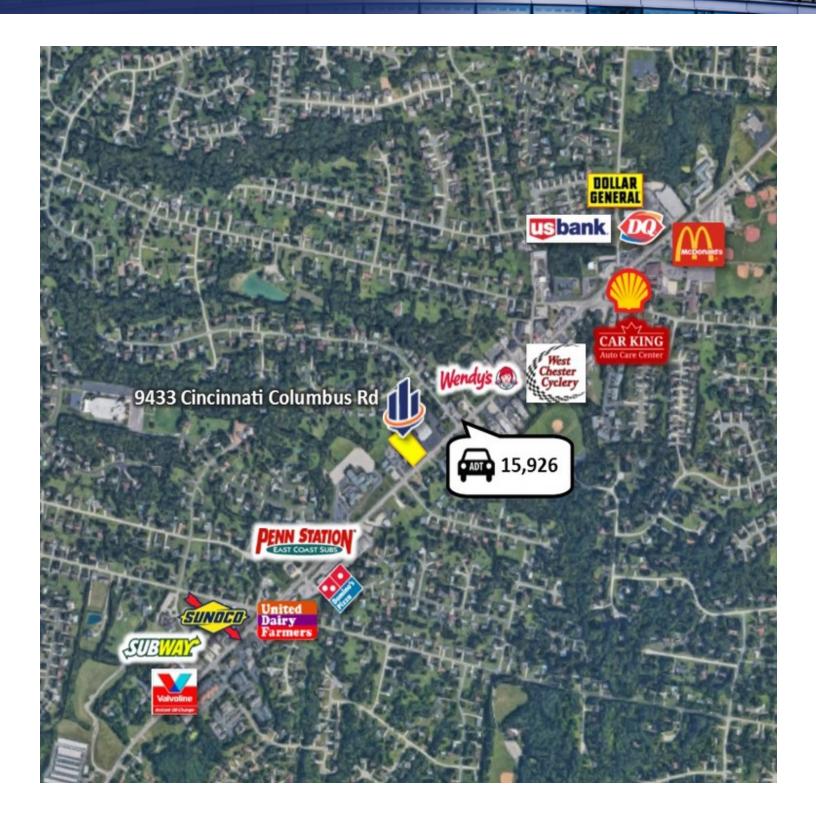

#### **LOCATION OVERVIEW**

Great West Chester location! On Cincinnati-Columbus Rd. [US Rt. 42] between West Chester Rd. and Dimmick Rd. Just 3 miles east of Interstate 75, and 2 miles north of Interstate 275. Just 1/4 mile north of Dimmick Plaza Shopping Center. Dairy Queen, McDonald's, Domino's Pizza, Subway, Penn Station East Coast Subs, Dollar General, Valvoline, Shell and Sunoco are all within 1/2 mile. Less than 30 minute drive north of downtown Cincinnati, OH.

# Retailer Map