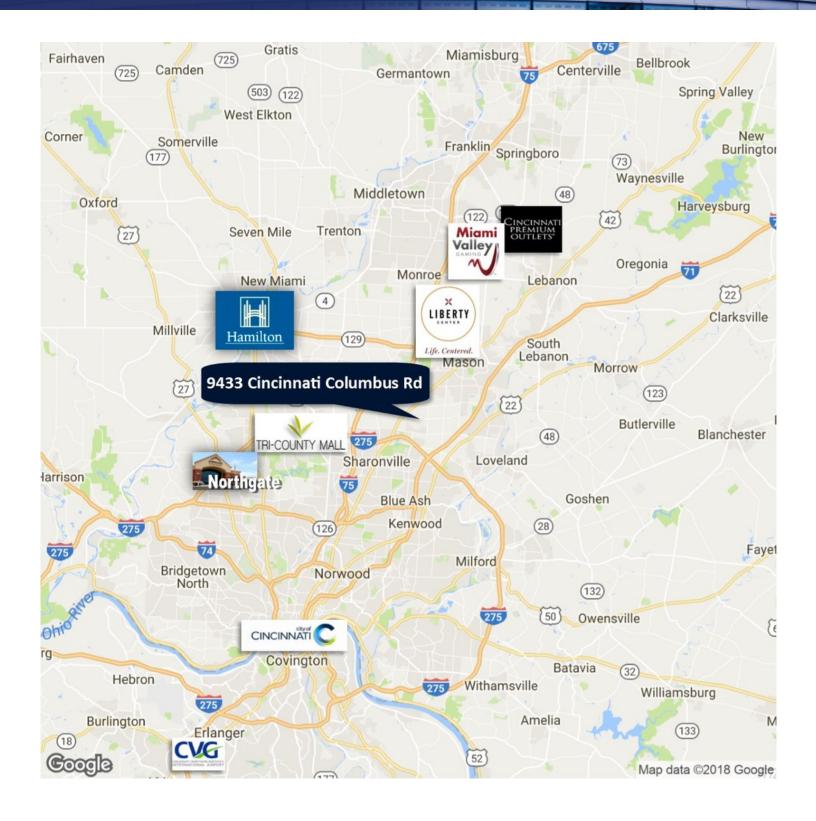

s divisible. Majority of land is zoned Business (small portion in the back zoned R-2 residential). Variety of retail, restaurant, and office uses allowed.

#### **LOCATION OVERVIEW**

Great West Chester location! On Cincinnati-Columbus Rd. [US Rt. 42] between West Chester Rd. and Dimmick Rd. Just 3 miles east of Interstate 75, and 2 miles north of Interstate 275. Just 1/4 mile north of Dimmick Plaza Shopping Center. Dairy Queen, McDonald's, Domino's Pizza, Subway, Penn Station East Coast Subs, Dollar General, Valvoline, Shell and Sunoco are all within 1/2 mile. Less than 30 minute drive north of downtown Cincinnati, OH.

#### **PROPERTY HIGHLIGHTS**

- 1.83 acres on 2 parcels
- Great West Chester location!
- Business zoning
- · Terrific retail, restaurant, or office site

## Regional Map



### Area Map



# Retailer Map



# Demographics Map



| POPULATION                            | 1 MILE              | 3 MILES               | 5 MILES               |
|---------------------------------------|---------------------|-----------------------|-----------------------|
| Total population                      | 6,805               | 49,148                | 133,198               |
| Median age                            | 41.4                | 40.6                  | 38.9                  |
| Median age (male)                     | 39.1                | 39.0                  | 37.6                  |
| Median age (Female)                   | 44.0                | 42.0                  | 40.0                  |
|                                       |                     |