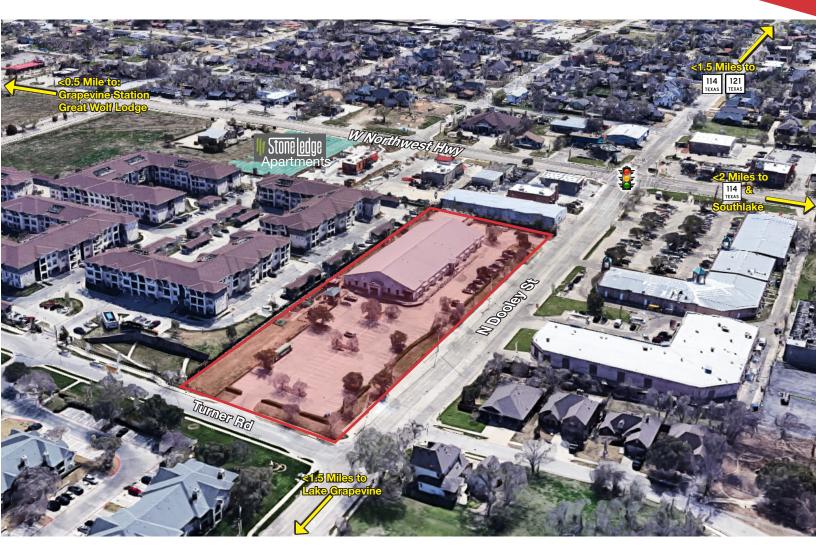

51

## WALKING DISTANCE (LESS THAN 1/2 MILE) TO HISTORIC DOWNTOWN GRAPEVINE!

#### Features:

- Renovated 2005
- Easy Access to Major Thoroughfares
- 10 Minutes from DFW International Airport
- Newly Rehabbed-Featuring Southwestern Architectural Style
- Plenty of Campus Parking
   (± 5/1,000 SF Park Ratio)
- Front Door Pickup/Dropoff
- ◆ Potential for Tenant Signage on Building
- Numerous Exterior Doors/Access Points
- Large (± 1/4 AC) Fenced Outdoor Play Yard w/Playground & Storage Shed
- Only 1 Block from W. Northwest Highway

#### Availability:

- + Suite 204-100 13,850 SF
- Suite 204-200 5,150 SF
- Suite 204-300 5,000 SF

TOTAL: 24,000 SF (Entire Building)





#### **SURVEY**





#### **LEASING PLAN**



### **AREA MAP**





### FLOOR PLANS







# NAIRobert Lynn

#### **AERIAL**



#### RESTAURANTS WITHIN 1/4 MILE























# SCHOOL/OFFICE/CALL CENTER SPACE AVAILABLE FOR LEASE DOOLEY COMMONS

202-204 N. DOOLEY STREET, GRAPEVINE, TEXAS 76051

## CONTACT US

Colt Power, SIOR, CCIM

817 872 3905 cpower@robertlynn.com

Rob Kearney

817 872 3912 rkearney@robertlynn.com