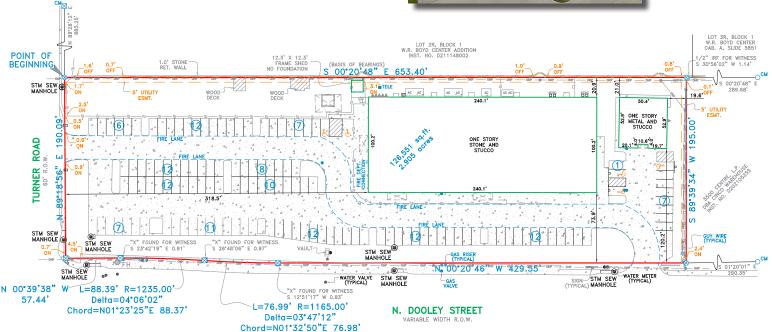

L/OFFICE/CALL CENTER SPACE AVAILABLE FOR LEASE DOOLEY COMMONS

202-204 N. DOOLEY STREET, GRAPEVINE, TEXAS 76051

## WALKING DISTANCE (LESS THAN 1/2 MILE) TO HISTORIC DOWNTOWN GRAPEVINE!

#### Features:

- Renovated 2005
- Easy Access to Major Thoroughfares
- 10 Minutes from DFW International Airport
- Newly Rehabbed-Featuring Southwestern Architectural Style
- Plenty of Campus Parking
   (± 5/1,000 SF Park Ratio)
- Front Door Pickup/Dropoff
- ◆ Potential for Tenant Signage on Building
- Numerous Exterior Doors/Access Points
- Large (± 1/4 AC) Fenced Outdoor Play Yard w/Playground & Storage Shed
- Only 1 Block from W. Northwest Highway

#### Availability:

- + Suite 204-100 13,850 SF
- Suite 204-200 5,150 SF
- Suite 204-300 5,000 SF

TOTAL: 24,000 SF (Entire Building)





#### **SURVEY**





#### **LEASING PLAN**



### **AREA MAP**





### FLOOR PLANS







# NAIRobert Lynn

#### **AERIAL**



#### RESTAURANTS WITHIN 1/4 MILE























# SCHOOL/OFFICE/CALL CENTER SPACE AVAILABLE FOR LEASE DOOLEY COMMONS

202-204 N. DOOLEY STREET, GRAPEVINE, TEXAS 76051

## CONTACT US

Colt Power, SIOR, CCIM

817 872 3905 cpower@robertlynn.com

Rob Kearney

817 872 3912 rkearney@robertlynn.com