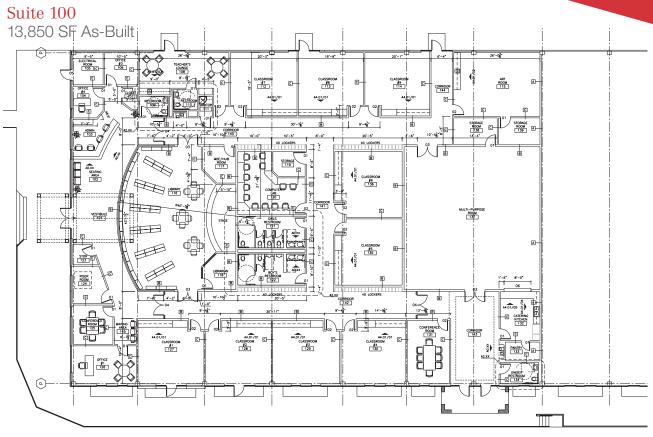

#### Availability:

- + Suite 204-100 13,850 SF
- Suite 204-200 5,150 SF
- Suite 204-300 5,000 SF

TOTAL: 24,000 SF (Entire Building)

### FLOOR PLANS