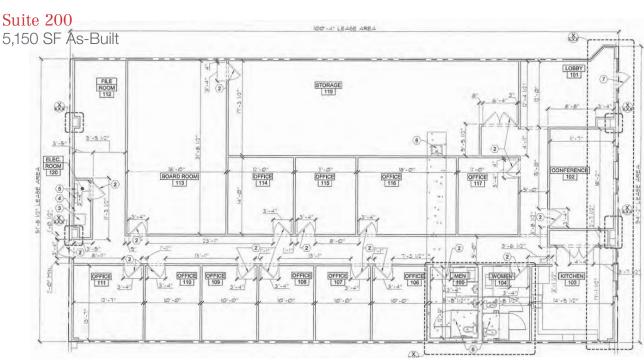

#### Availability:

- + Suite 204-100 13,850 SF
- Suite 204-200 5,150 SF
- Suite 204-300 5,000 SF

TOTAL: 24,000 SF (Entire Building)

### FLOOR PLANS