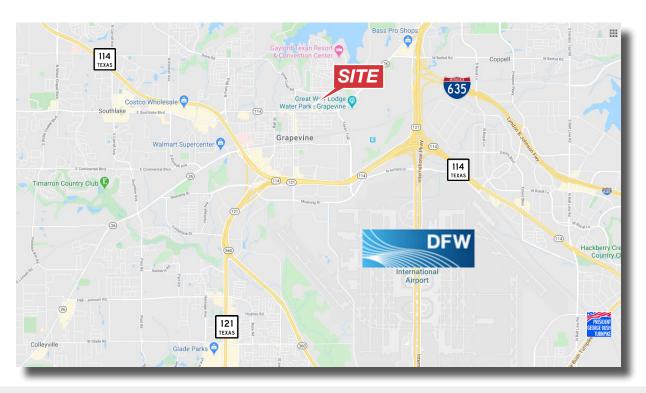

DOOLEY COMMONS

202-204 N. DOOLEY STREET, GRAPEVINE, TEXAS 76051

## WALKING DISTANCE (LESS THAN 1/2 MILE) TO HISTORIC DOWNTOWN GRAPEVINE!

#### Features:

- Renovated 2005
- Easy Access to Major Thoroughfares
- 10 Minutes from DFW International Airport
- Newly Rehabbed-Featuring Southwestern Architectural Style
- Plenty of Campus Parking
   (± 5/1,000 SF Park Ratio)
- Front Door Pickup/Dropoff
- ◆ Potential for Tenant Signage on Building
- Numerous Exterior Doors/Access Points
- Large (± 1/4 AC) Fenced Outdoor Play Yard w/Playground & Storage Shed
- Only 1 Block from W. Northwest Highway

#### Availability:

- + Suite 204-100 13,850 SF
- Suite 204-200 5,150 SF
- Suite 204-300 5,000 SF

TOTAL: 24,000 SF (Entire Building)





#### **SURVEY**





#### **LEASING PLAN**



### **AREA MAP**





### FLOOR PLANS







# NAIRobert Lynn

#### **AERIAL**



#### RESTAURANTS WITHIN 1/4 MILE























# SCHOOL/OFFICE/CALL CENTER SPACE AVAILABLE FOR LEASE DOOLEY COMMONS

202-204 N. DOOLEY STREET, GRAPEVINE, TEXAS 76051

## CONTACT US

Colt Power, SIOR, CCIM

817 872 3905 cpower@robertlynn.com

Rob Kearney

817 872 3912 rkearney@robertlynn.com