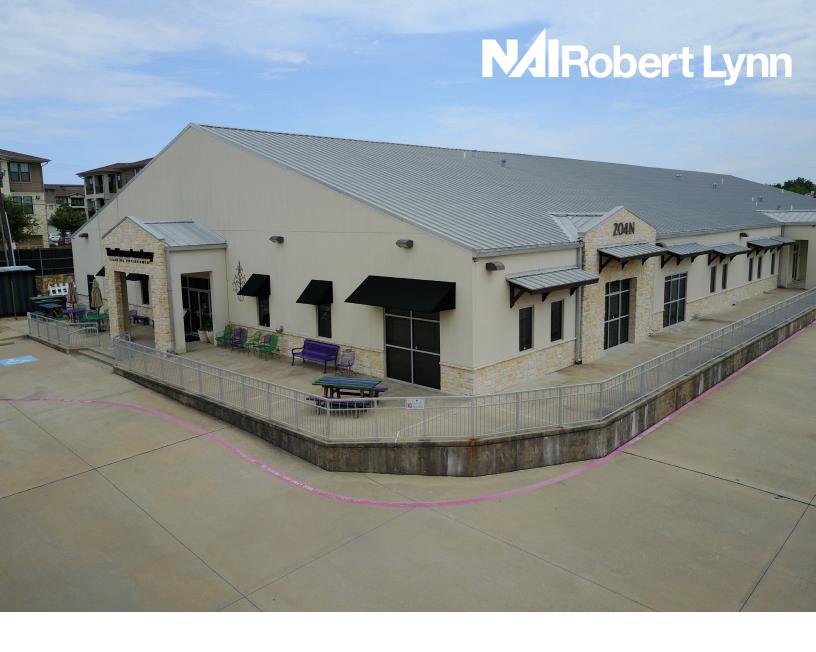

# SCHOOL/OFFICE/CALL CENTER SPACE AVAILABLE FOR LEASE DOOLEY COMMONS

202-204 N. DOOLEY STREET, GRAPEVINE, TEXAS 76051

#### Features:

- Renovated 2005
- Easy Access to Major Thoroughfares
- 10 Minutes from DFW International Airport
- Newly Rehabbed-Featuring Southwestern Architectural Style
- Plenty of Campus Parking
   (± 5/1,000 SF Park Ratio)
- Front Door Pickup/Dropoff
- ◆ Potential for Tenant Signage on Building
- Numerous Exterior Doors/Access Points
- Large (± 1/4 AC) Fenced Outdoor Play Yard w/Playground & Storage Shed
- Only 1 Block from W. Northwest Highway

#### Availability:

- + Suite 204-100 13,850 SF
- Suite 204-200 5,150 SF
- Suite 204-300 5,000 SF

TOTAL: 24,000 SF (Entire Building)