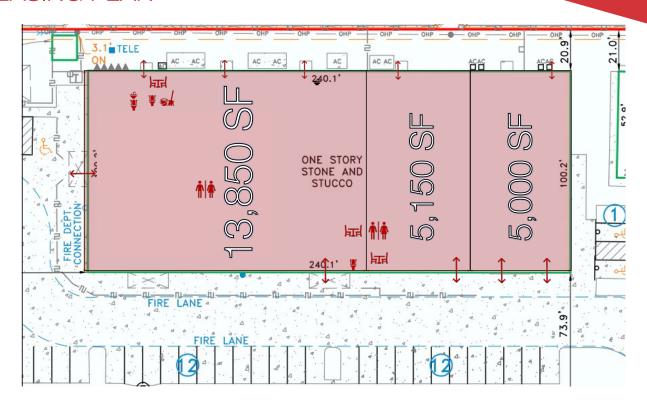

#### Availability:

- + Suite 204-100 13,850 SF
- Suite 204-200 5,150 SF
- Suite 204-300 5,000 SF

TOTAL: 24,000 SF (Entire Building)

#### **LEASING PLAN**