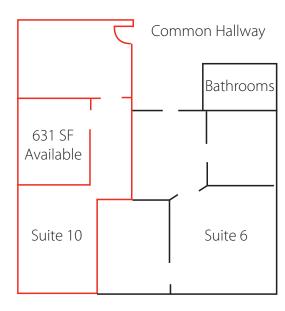

> First floor: 631 SF with two private offices and reception area. Larger office has

built-in bookcases.

> Second floor: 329 SF with one private office and reception area

Rental Rate: > First floor: \$19.00 PSF + electric and janitorial

## FLOOR PLAN - 2ND FLOOR