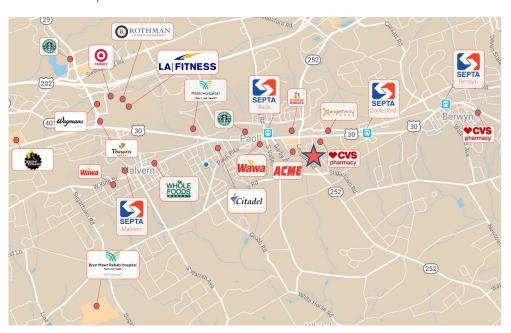

UPPER MAIN LINE SUBMARKET

Location: > Right off of Lancaster Avenue and walkable to the Paoli SEPTA Train Station

**Building:** > Total of 10,000 SF Office Building

> First floor: 631 SF with two private offices and reception area. Larger office has

built-in bookcases.

> Second floor: 329 SF with one private office and reception area

Rental Rate: > First floor: \$19.00 PSF + electric and janitorial

> Second floor: \$17.00 PSF + electric and janitorial

Notes: > Excellent location within walking distance to the Paoli Train Station and all of the

shops and restaurants in town.

> Abundant parking and quiet setting

**Cathy Swanson,** Senior Associate D 610.276.3150 C 610.812.1878

cathy.swanson@avisonyoung.com

## **63 CHESTNUT ROAD**

## FLOOR PLAN - 2ND FLOOR

### Amenities Map:





## Location Map:







avisonyoung.com