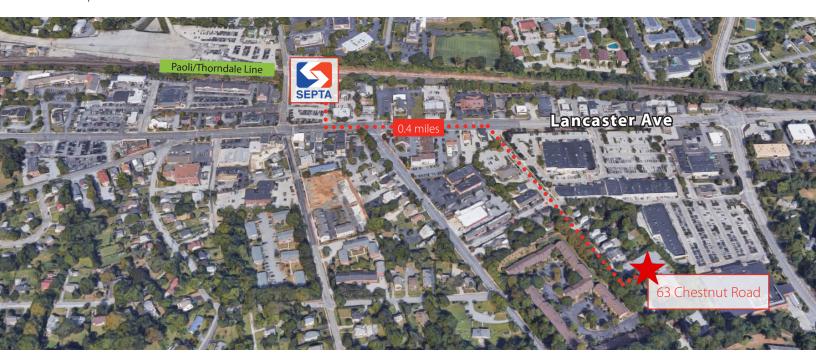

RKET

Location: > Right off of Lancaster Avenue and walkable to the Paoli SEPTA Train Station

**Building:** > Total of 10,000 SF Office Building

> First floor: 631 SF with two private offices and reception area. Larger office has

built-in bookcases.

> Second floor: 329 SF with one private office and reception area

Rental Rate: > First floor: \$19.00 PSF + electric and janitorial

> Second floor: \$17.00 PSF + electric and janitorial

Notes: > Excellent location within walking distance to the Paoli Train Station and all of the

shops and restaurants in town.

> Abundant parking and quiet setting

**Cathy Swanson,** Senior Associate D 610.276.3150 C 610.812.1878

cathy.swanson@avisonyoung.com

## **63 CHESTNUT ROAD**

## FLOOR PLAN - 2ND FLOOR

### Amenities Map:





## Location Map:







avisonyoung.com