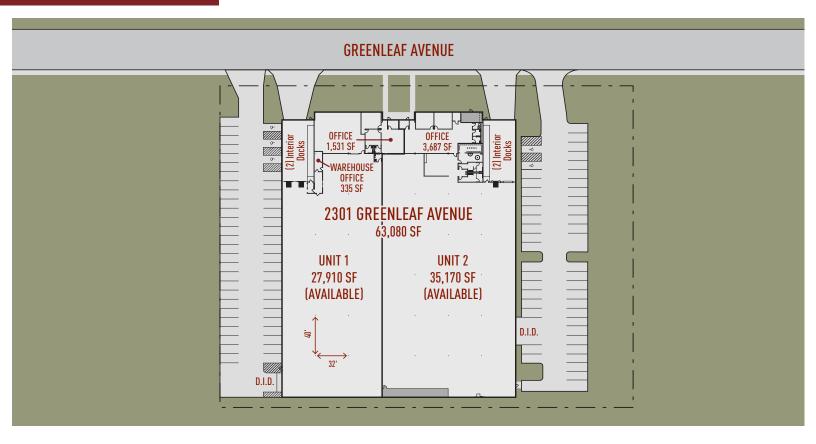

## 2301 Greenleaf Avenue, Elk Grove Village, IL - Units 1 & 2

#### **Building Specifications**

| Building Size:    | ±63,080 SF             |
|-------------------|------------------------|
| Available:        | ±63,080 SF             |
| Office:           | ±5,553 SF              |
| Clear Height:     | 16' Clear              |
| Loading:          | 4 Interior Docks       |
| Drive in Doors :  | 2                      |
| Electric:         | 4,000 Amps @ 480 Volts |
|                   | 1,600 Amps @ 480 Volts |
| Car Parking:      | 98 Stalls              |
| Sprinkler System: | Yes                    |