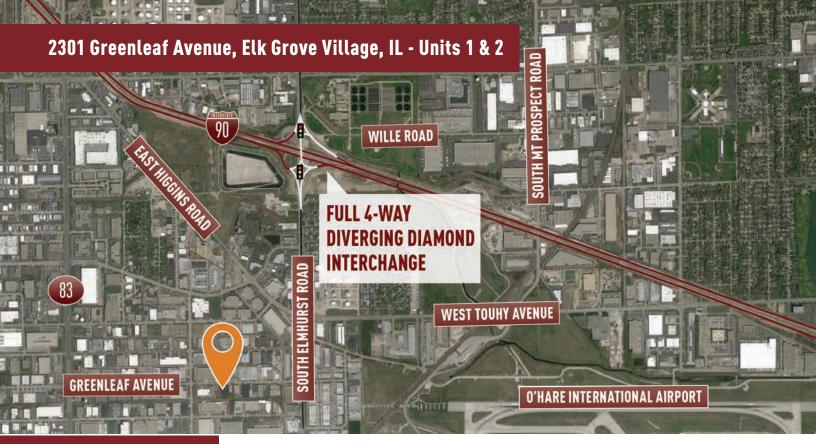

## 2301 Greenleaf Avenue, Elk Grove Village, IL - Units 1 & 2

#### **Building Features**

- One mile to I-90 full interchange
- > Two miles to I-390
- > Very heavy power at 5,600 amps total
- > 3-ton crane
- > T-5 warehouse lighting
- > Warehouse washrooms and locker rooms
- > Multiple existing bus ducts
- > Public transportation at Greenleaf Avenue and Elmhurst Road
- Ability to secure lot
- > Warehouse office