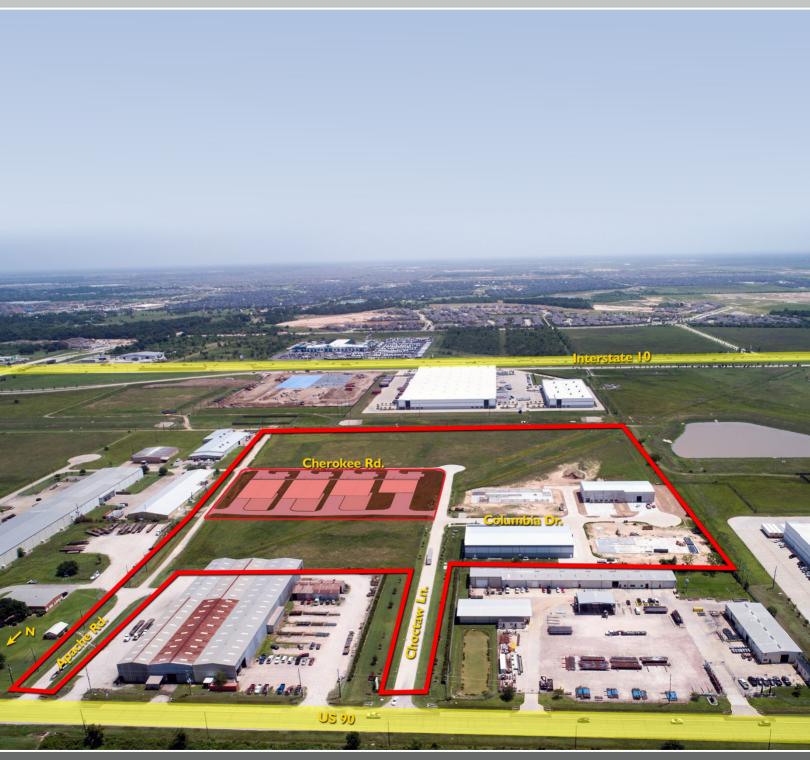

KATY, TX 77494



# 4 NEW BUILDINGS IN WEST TEN INDUSTRIAL PARK PROPOSED | FOR SALE OR LEASE

Click here for drone video



• Building 4: 9,000 SF

• Building 5: 12,500 SF

• Building 6: 15,000 SF - Under Contract

• Building 7: 15,000 SF

• BTS Office

· Grade-level with dock wells

• 10-Ton or 20-Ton Crane Capacity

• Outside Storage Available

• Regional Detention Provided

• Direct access to Highway 90 and Interstate 10

• Lease Rate: \$0.85/SF/Mo NNN

• Sales Price: \$113.00 PSF



KATY, TX 77494



#### FOR SALE OR LEASE



CHEROKEE ROAD



KATY, TX 77494



#### FOR SALE OR LEASE



Allison Bergmann
Senior Associate
+1 713 963 2865
allison.bergmann@cushwake.com

Jim Foreman
Executive Director
+1 713 963 2824
jim.foreman@cushwake.com

Beau Kaleel Senior Director +1 713 963 2844 beau.kaleel@cushwake.com



KATY, TX 77494



#### FOR SALE OR LEASE

#### **Park Features**

- 35-Acre Master-Planned Industrial Park
- Shovel Ready Sites Available For Sale or Build-to-Suit
- Sites Available from ±1.5 ±16.5 Acres
- Cane Island Parkway / I-10 Interchange Now Complete
- Tax Incentive Program
- Construction Management
- City of Katy Utilities, Centerpoint Gas & Electronic
- Regional Detention Provided Off-Site



Allison Bergmann
Senior Associate
+1 713 963 2865
allison.bergmann@cushwake.com

Jim Foreman
Executive Director
+1 713 963 2824
jim.foreman@cushwake.com

Beau Kaleel S