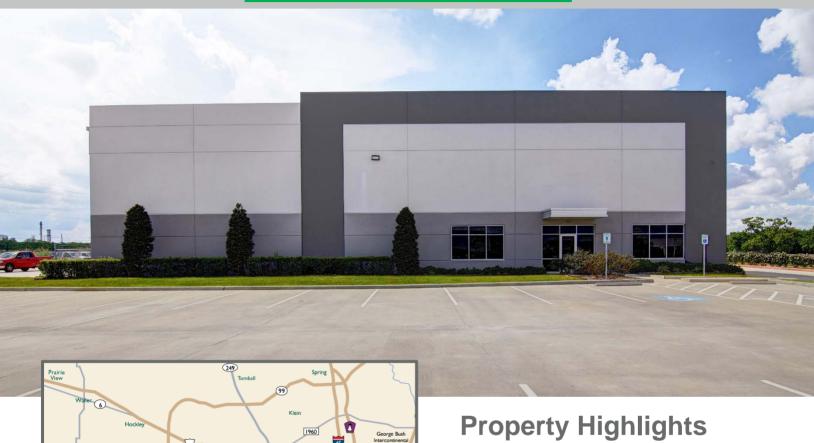

# 4 NEW BUILDINGS IN WEST TEN INDUSTRIAL PARK PROPOSED | FOR SALE OR LEASE

Click here for drone video

• Building 4: 9,000 SF

• Building 5: 12,500 SF

• Building 6: 15,000 SF - Under Contract

• Building 7: 15,000 SF

• BTS Office

· Grade-level with dock wells

• 10-Ton or 20-Ton Crane Capacity

• Outside Storage Available

• Regional Detention Provided

• Direct access to Highway 90 and Interstate 10

• Lease Rate: \$0.85/SF/Mo NNN

• Sales Price: \$113.00 PSF

KATY, TX 77494