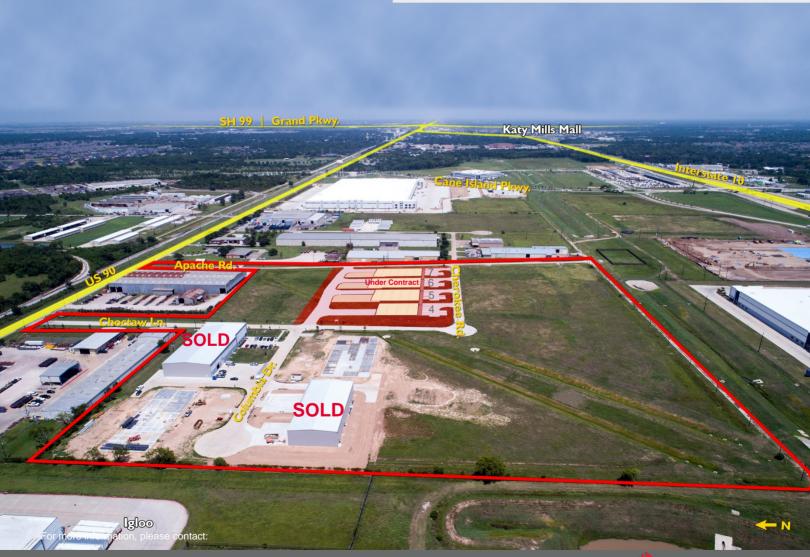

# 4 NEW BUILDINGS IN WEST TEN INDUSTRIAL PARK PROPOSED | FOR SALE OR LEASE

Click here for drone video

• Building 4: 9,000 SF

• Building 5: 12,500 SF

• Building 6: 15,000 SF - Under Contract

• Building 7: 15,000 SF

#### **Park Features**

- 35-Acre Master-Planned Industrial Park
- Shovel Ready Sites Available For Sale or Build-to-Suit
- Sites Available from ±1.5 ±16.5 Acres
- Cane Island Parkway / I-10 Interchange Now Complete
- Tax Incentive Program
- Construction Management
- City of Katy Utilities, Centerpoint Gas & Electronic
- Regional Detention Provided Off-Site