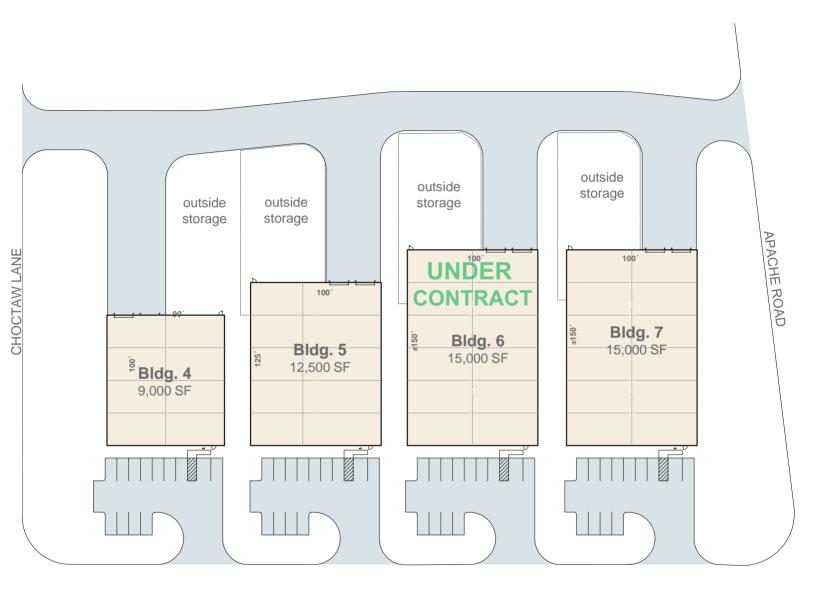

# 4 NEW BUILDINGS IN WEST TEN INDUSTRIAL PARK PROPOSED | FOR SALE OR LEASE

Click here for drone video

• Building 4: 9,000 SF

• Building 5: 12,500 SF

• Building 6: 15,000 SF - Under Contract

• Building 7: 15,000 SF