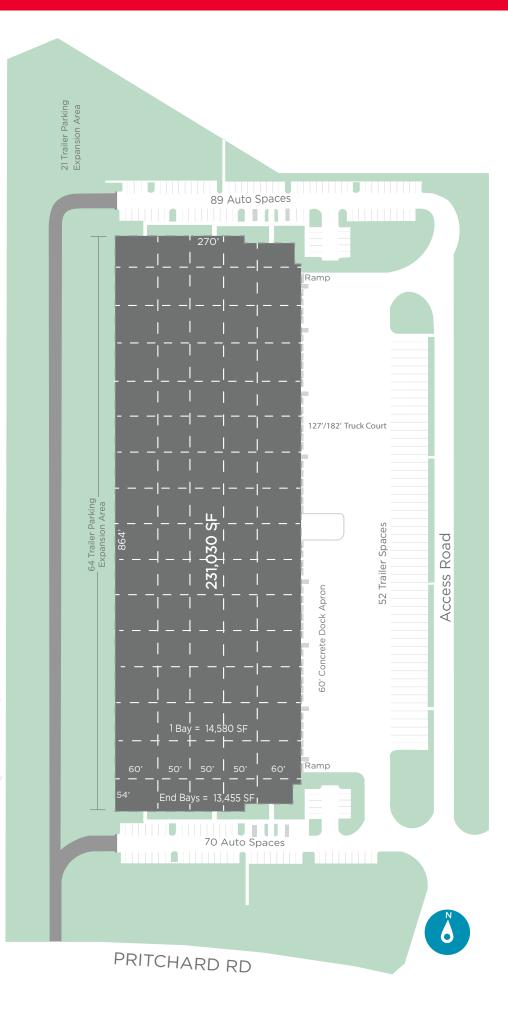

#### **STAG Westlake:**

- Capacity for 231,030 SF
- ±18 acre site
- Water, sewer, electric, gas delivered to the site; fiber capabilities present
- Activation available within Foreign Trade Zone 64
- Located within easy access to I-295; short distance to JAXport

### **Building Features**

- 43 Truck doors (9'x10')
- 2 Drive in doors (14'x16')
- Clerestory windows in warehouse
- Reinforced concrete construction
- ESFR fire suppression
- 32' Minimum clear height along first column line
- · Office to suit
- Auto Parking: 159 spots with the ability to increase
- Trailer Parking: 52 spots with 12' concrete dolly strip