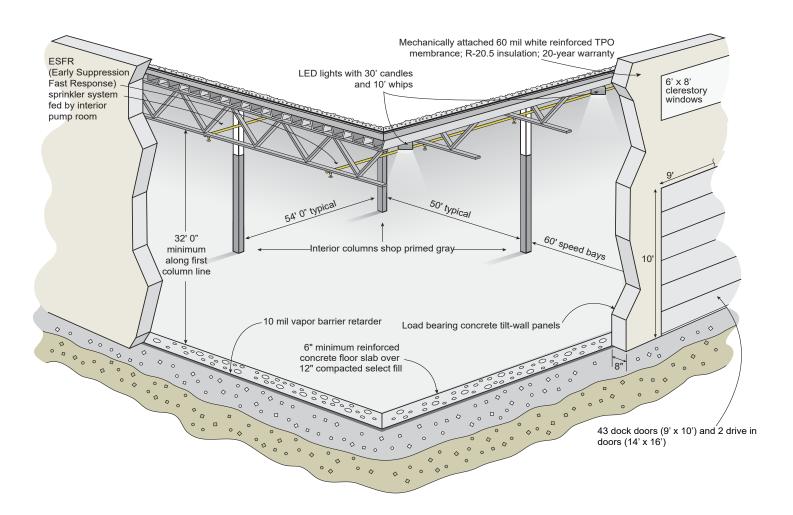

### **Building Features**

- 43 Truck doors (9'x10')
- 2 Drive in doors (14'x16')
- Clerestory windows in warehouse
- Reinforced concrete construction
- ESFR fire suppression
- 32' Minimum clear height along first column line
- · Office to suit
- Auto Parking: 159 spots with the ability to increase
- Trailer Parking: 52 spots with 12' concrete dolly strip