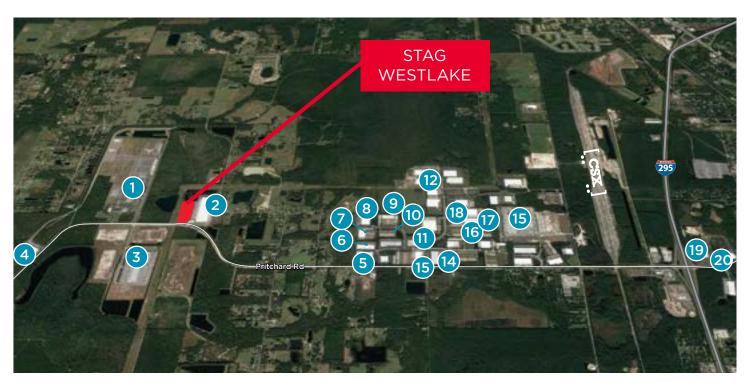

## PRIME WESTSIDE INDUSTRIAL LOCATION

| 1  | Southeast Toyota Distributors      | 11 | Owens & Minor Distribution       |
|----|------------------------------------|----|----------------------------------|
| 2  | Georgia Pacific Warehouse          | 12 | Amazon                           |
| 3  | BJ's Wholesale Distribution Center | 13 | Imperial Dade                    |
| 4  | Suddath                            | 14 | Marcone Supply                   |
| 5  | BMW Regional Distribution Center   | 15 | UPS                              |
| 6  | Pitney Bowes                       | 16 | SupplyWorks                      |
| 7  | Tucker Rocky Distributing          | 17 | Wasserstrom Distribustion Center |
| 8  | Simpson Strong-Tie Company         | 18 | Kraft Foods                      |
| 9  | Henry Schein                       | 19 | Volkswagen                       |
| 10 | HD Supply Facilities Maintenance   | 20 | Cardinal Health                  |