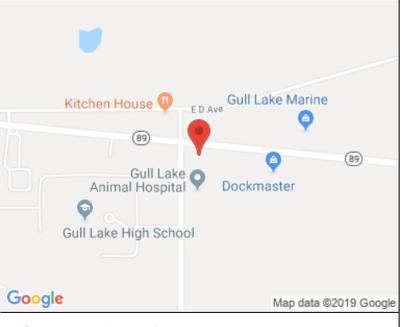

### **Overview:**

Great corner site in Richland on the corner at a traffic light near Gull Lake High School. (just north of Gull Lake Animal Hospital and west of Gull Lake Marine). This is a prime site with great exposure. Located on a high-traffic road with great visibility. (Note: Address is for location purposes only).