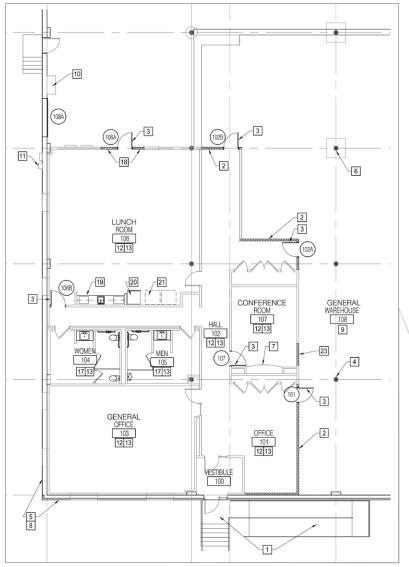

### **Property Features**

- 51,304 Total SF
  - ±2,000 SF newly renovated office
- Three (3) Dock-high loading doors
- One (1) Drive-in loading door
- Est. 480/208v, 3-phase power
- 3.166 Acre parcel
- Wet sprinkler system
- Lease Rate: \$2.75 PSF 'gross'