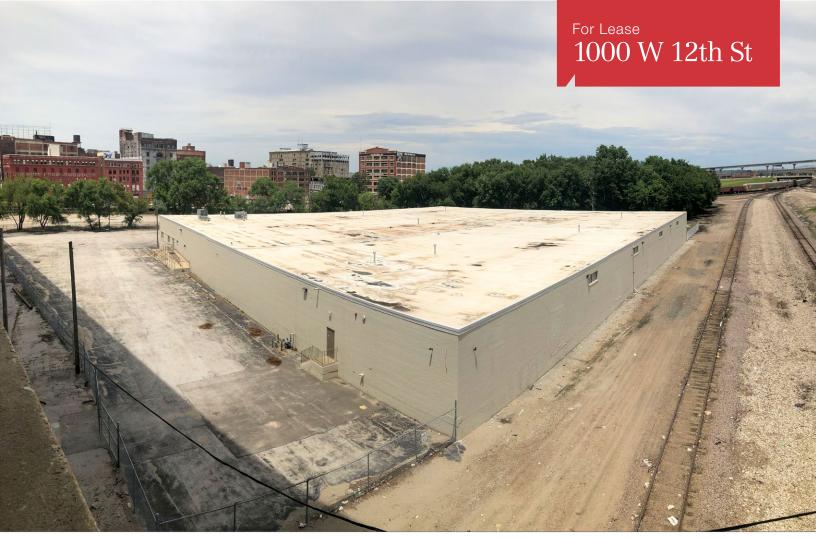

# 1000 W 12th Street

Kansas City, Missouri

### **Property Features**

- 51,304 Total SF
  - ±2,000 SF newly renovated office
- Three (3) Dock-high loading doors
- One (1) Drive-in loading door
- Est. 480/208v, 3-phase power
- 3.166 Acre parcel
- Wet sprinkler system
- Lease Rate: \$2.75 PSF 'gross'

# $\begin{array}{c} \text{For Lease} \\ 1000 \ W \ 12th \ St \end{array}$

For more information: