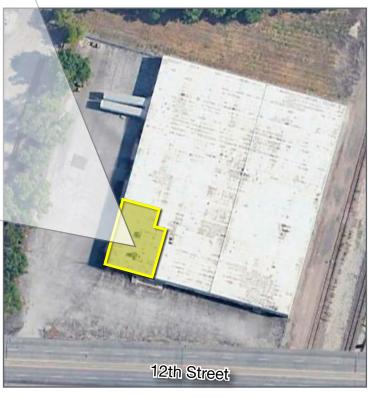

# 1000 W 12th Street

Kansas City, Missouri

### **Property Features**

- 51,304 Total SF
  - ±2,000 SF newly renovated office
- Three (3) Dock-high loading doors
- One (1) Drive-in loading door
- Est. 480/208v, 3-phase power
- 3.166 Acre parcel
- Wet sprinkler system
- Lease Rate: \$2.75 PSF 'gross'