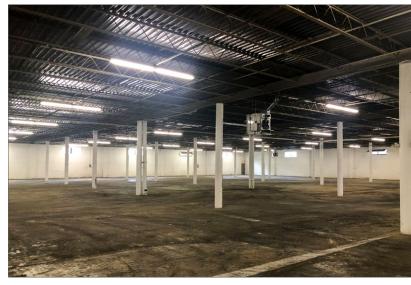

### **Property Features**

- 51,304 Total SF
  - ±2,000 SF newly renovated office
- Three (3) Dock-high loading doors
- One (1) Drive-in loading door
- Est. 480/208v, 3-phase power
- 3.166 Acre parcel
- Wet sprinkler system
- Lease Rate: \$2.75 PSF 'gross'