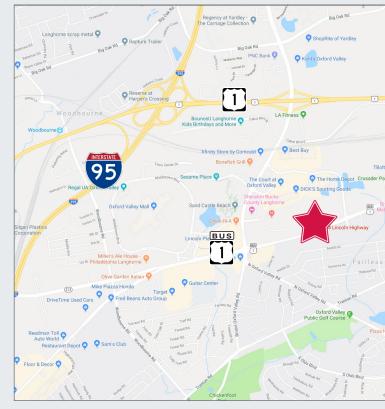

## Location Information

- Located on highly traveled Lincoln Highway
- 1/2 mile from Oxford Valley Mall and Aria Health-Bucks County
- 5 minutes from Interstate 95 and US Route 1

#### **Nearby Amenities**

Retail & Restaurants within 1 Mile

Hotels within 1 Mile

For more information: Zena Charokopos Vice President 215 396 2900 x103 • zena.charokopos@naimertz.com

NO WARRANTY OR REPRESENTATION, EXPRESS OR IMPLIED, IS MADE AS TO THE ACCURACY OF THE INFORMATION CONTAINED HEREIN, AND THE SAME IS SUBMITTED SUBJECT TO ERRORS, OMISSIONS, CHANGE OF PRICE, RENTAL OR OTHER CONDITIONS, PRIOR SALE, LEASE OR FINANCING, OR WITHDRAWAL WITHOUT NOTICE, AND OF ANY SPECIAL LISTING CONDITIONS IMPOSED BY OUR PRINCIPALS NO WARRANTIES OR REPRESENTATIONS ARE MADE AS TO THE CONDITION OF THE PROPERTY OR ANY HAZARDS CONTAINED THEREIN ARE ANY TO BE IMPLIED.