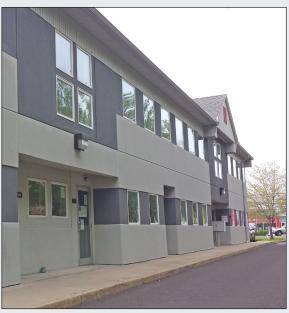

### **Property Description**

- Professional/Medical offices available for Lease in the Oxford Office Campus. Two-story, elevator served, multi-tenanted office building.
- Building Size: 9,415± SF
- Available space: Suite 203 1,270 SF
  ONLY ONE SUITE REMAINING!
- Zoning: HC, Highway Commercial; full zoning code available upon request
- Parking: 50± spots
- Close to shopping, restaurants, banks, hotels, the Oxford Valley Mall and Sesame Place via Business Route 1/Lincoln Highway