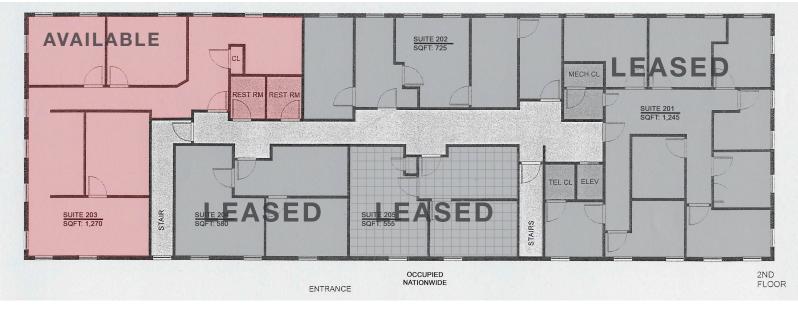

### **Property Description**

- Professional/Medical offices available for Lease in the Oxford Office Campus. Two-story, elevator served, multi-tenanted office building.
- Building Size: 9,415± SF
- Available space: Suite 203 1,270 SF
  ONLY ONE SUITE REMAINING!
- Zoning: HC, Highway Commercial; full zoning code available upon request
- Parking: 50± spots
- Close to shopping, restaurants, banks, hotels, the Oxford Valley Mall and Sesame Place via Business Route 1/Lincoln Highway

## Second Floor 1,835 SF Available

For more information:

Zena Charokopos Vice President 215 396 2900 x103 • zena.charokopos@naimertz.com

NO WARRANTY OR REPRESENTATION, EXPRESS OR IMPLIED, IS MADE AS TO THE ACCURACY OF THE INFORMATION CONTAINED HEREIN, AND THE SAME IS SUBMITTED SUBJECT TO ERRORS, OMISSIONS, CHANGE OF PRICE, RENTAL OR OTHER CONDITIONS, PRIOR SALE, LEASE OR FINANCING, OR WITHDRAWAL WITHOUT NOTICE, AND OF ANY SPECIAL LISTING CONDITIONS IMPOSED BY OUR PRINCIPALS NO WARRANTIES OR REPRESENTATIONS ARE MADE AS TO THE CONDITION OF THE PROPERTY OR ANY HAZARDS CONTAINED THEREIN ARE ANY TO BE IMPLIED. 1105 Industrial Highway Southampton PA 18966 +1 215 396 2900 naimertz.com