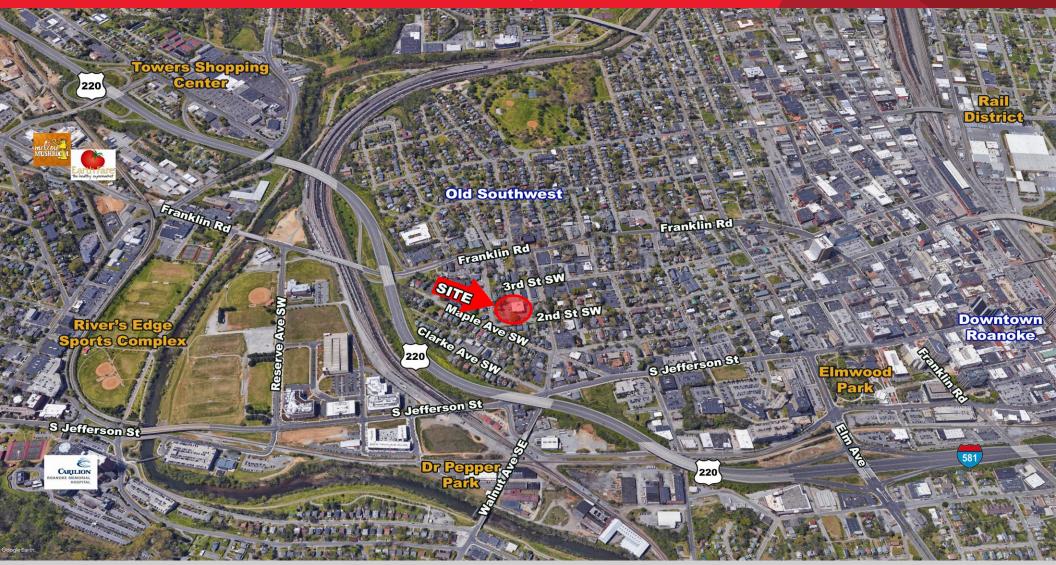

### **Property Features**

- 27,363 SF office building on 1.21 AC
- 96 parking spaces onsite
- 70% occupancy opportunity to add value!
- Neighborhood setting near downtown Roanoke and Virginia Tech Carilion School of Medicine
- Unique multi-tenant office opportunity in Roanoke