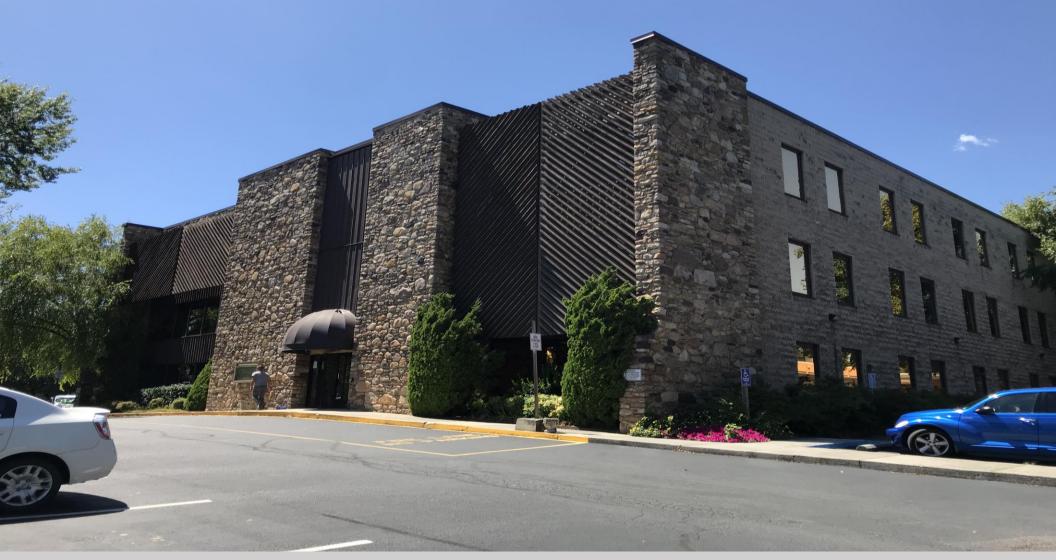

### office building for sale Fountain Square

1315 2<sup>nd</sup> Street SW | Roanoke, VA 24016

For more information, contact:

### **Property Features**

- 27,363 SF office building on 1.21 AC
- 96 parking spaces onsite
- 70% occupancy opportunity to add value!
- Neighborhood setting near downtown Roanoke and Virginia Tech Carilion School of Medicine
- Unique multi-tenant office opportunity in Roanoke

| Specifications |                       |
|----------------|-----------------------|
| Total Size     | 27,363                |
| Timing         | Available immediately |
| Sale Price     | \$2,250,000.00        |
| Parking        | 96 spaces             |
| Year Built     | 1973                  |