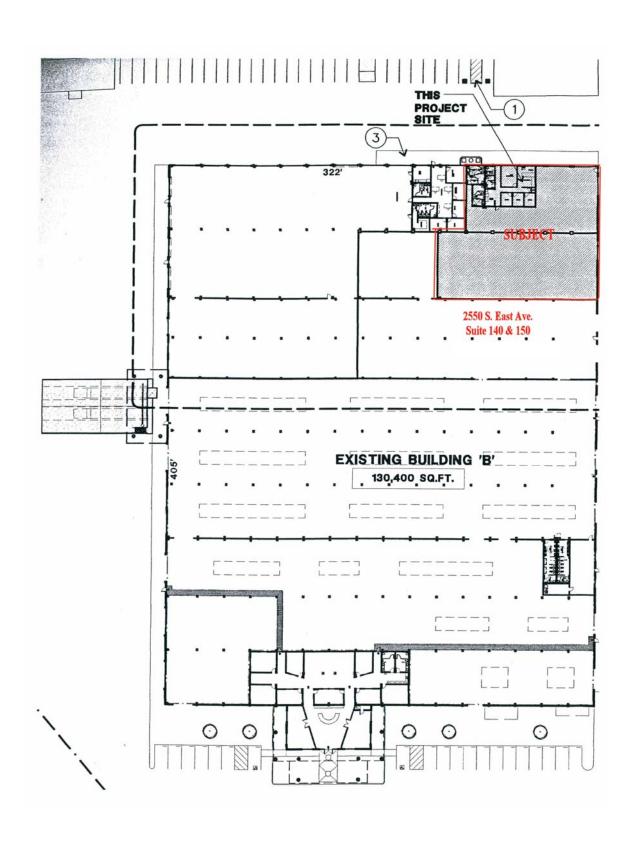

me tax credits for investments in equipment, employee training, and interest on debt.

\_\_\_\_\_

**LOCATION:** 2550 S. East Avenue, Fresno, CA

**AREA:** Jensen Avenue at Highway 99 and Golden State Blvd.

**AVAILABLE:** Suites 140 & 150 ~ Approx. 11,087 Square Feet

Available immediately

**LEASE RATE:** \$.35/sf per month, NNN

**FEATURES:** ♦ Multiple Bridge cranes

♦ 14'x 16' roll up doors

♦ Fire Sprinklers

♦ High quality interior offices and restrooms

**For Further Information Please Contact:** 

GARRY OWENS CA DRE#: 00800036

JUSTIN R. TANCREDI CA DRE#: 01372876

Russell G. Smith, Inc. (559) 449-2424

### **FLOOR PLAN**

## **Entire Office/Warehouse Space**



### **FLOOR PLAN**

# Office Portion 2550 S. East Ave., Suite 140 Approx. 1,600 sq. ft.



#### SITE PLAN – Building B





**LOCATION MAPS**