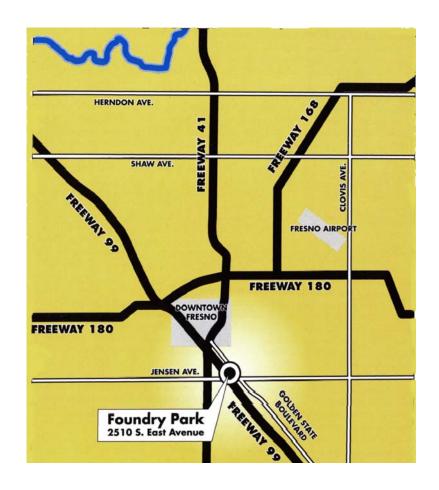

#### PROPERTY INFORMATION

Ideally located near the interchanges of Freeways 99, 41, 168 and 180, Foundry Park provides excellent access not only to the City of Fresno but throughout all of Central California. The developers of Foundry Park redeveloped this Fresno landmark site that was previously known as Valley Foundry. With outstanding visibility from Freeway 99, Foundry Park offers an identifiable and easily accessible location for tenants that service the City of Fresno and Central Valley.

#### SITE PLAN – Building B

**LOCATION MAPS** 