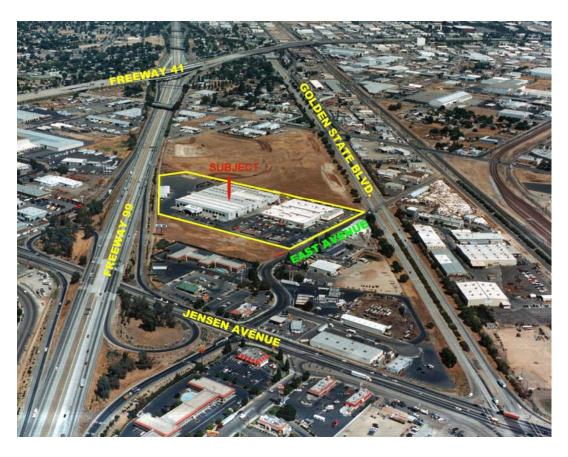

#### PROPERTY INFORMATION

Ideally located near the interchanges of Freeways 99, 41, 168 and 180, Foundry Park provides excellent access not only to the City of Fresno but throughout all of Central California. The developers of Foundry Park redeveloped this Fresno landmark site that was previously known as Valley Foundry. With outstanding visibility from Freeway 99, Foundry Park offers an identifiable and easily accessible location for tenants that service the City of Fresno and Central Valley.

\_\_\_\_\_

**LOCATION:** 2550 S. East Avenue, Fresno, CA

**AREA:** Jensen Avenue at Highway 99 and Golden State Blvd.

**AVAILABLE:** Suites 140 & 150 ~ Approx. 11,087 Square Feet

Available immediately

**LEASE RATE:** \$.35/sf per month, NNN

#### SITE PLAN – Building B

**LOCATION MAPS** 