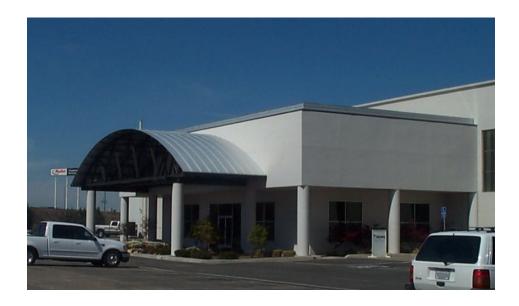

# FOR LEASE INDUSTRIAL OFFICE SPACE

Foundry Park 2550 S. East Avenue Fresno, California

- ♦ Suites 140 & 150: Approximately 11,087 Square Feet
- ♦ Concrete Building with Fire Sprinklers throughout
- ♦ Includes approx. 1,600 square feet of quality office space
- ♦ Bridge cranes included, multiple 14' x 16'roll up doors
- ♦ Located at the nexus of Freeways 99 and 41
- ♦ Available Immediately, Generous Lease Incentives Available

# Foundry Park Business and Industrial Center 2550 S. East Avenue Fresno, California

#### PROPERTY INFORMATION

Ideally located near the interchanges of Freeways 99, 41, 168 and 180, Foundry Park provides excellent access not only to the City of Fresno but throughout all of Central California. The developers of Foundry Park redeveloped this Fresno landmark site that was previously known as Valley Foundry. With outstanding visibility from Freeway 99, Foundry Park offers an identifiable and easily accessible location for tenants that service the City of Fresno and Central Valley.