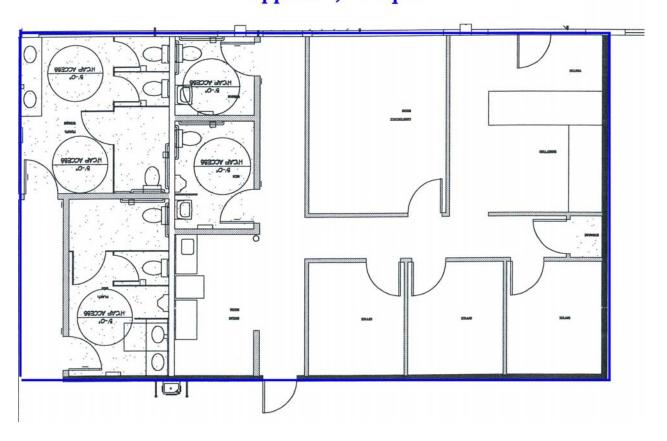

nts with substantial state income tax credits for investments in equipment, employee training, and interest on debt.

\_\_\_\_\_

**LOCATION:** 2550 S. East Avenue, Fresno, CA

**AREA:** Jensen Avenue at Highway 99 and Golden State Blvd.

**AVAILABLE:** Suites 140 & 150 ~ Approx. 11,087 Square Feet

Available immediately

**LEASE RATE:** \$.35/sf per month, NNN

**FEATURES:** ♦ Multiple Bridge cranes

♦ 14'x 16' roll up doors

♦ Fire Sprinklers

♦ High quality interior offices and restrooms

**For Further Information Please Contact:** 

GARRY OWENS CA DRE#: 00800036

JUSTIN R. TANCREDI CA DRE#: 01372876

Russell G. Smith, Inc. (559) 449-2424

### **FLOOR PLAN**

## **Entire Office/Warehouse Space**



### **FLOOR PLAN**

# Office Portion 2550 S. East Ave., Suite 140 Approx. 1,600 sq. ft.



#### SITE PLAN – Building B





**LOCATION MAPS**