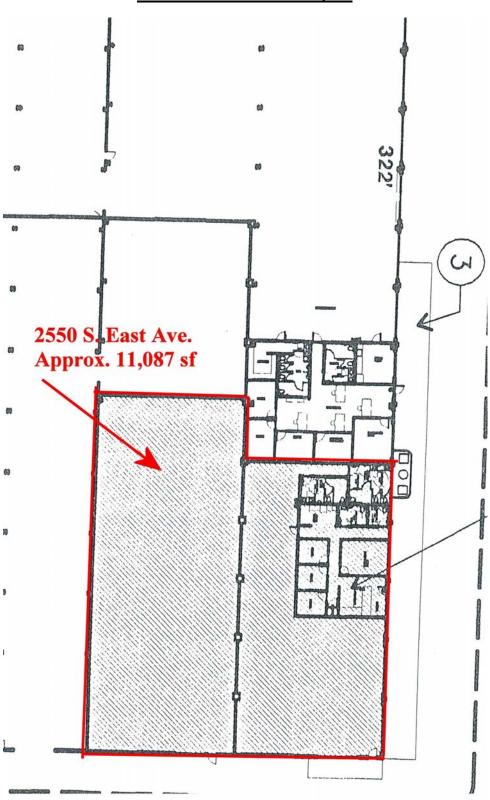

\_\_\_\_\_

**LOCATION:** 2550 S. East Avenue, Fresno, CA

**AREA:** Jensen Avenue at Highway 99 and Golden State Blvd.

**AVAILABLE:** Suites 140 & 150 ~ Approx. 11,087 Square Feet

Available immediately

**LEASE RATE:** \$.35/sf per month, NNN

## **Entire Office/Warehouse Space**