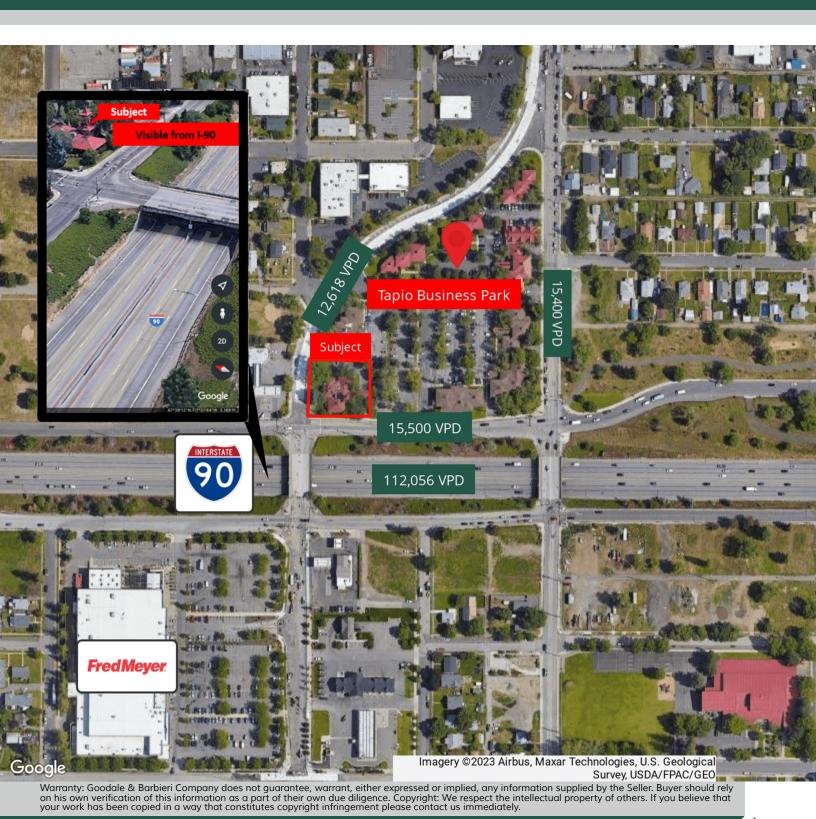

#### PROPERTY INFORMATION

Restaurant for Lease situated within a bustling business park, offering high visibility and foot traffic from nearby corporate offices and professionals.

### **PROPERTY FEATURES**

- . Lease Type: NNN
- Highly Visible from I-90
- Abundant Free Parking
- Tenant Improvement Negotiable
- Easily Accessible to South Hill, Valley & Downtown
- Located on the NE corner of Thor St & 2nd Ave just North of I-90
- Go to to <a href="http://www.nscplace.com/">http://www.nscplace.com/</a> for more info on the new North South Freeway