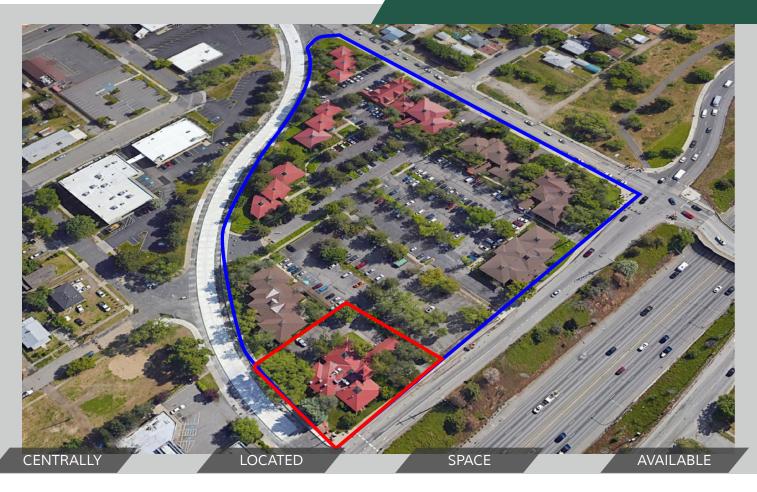

#### PROPERTY INFORMATION

Restaurant for Lease situated within a bustling business park, offering high visibility and foot traffic from nearby corporate offices and professionals.

### **PROPERTY FEATURES**

- . Lease Type: NNN
- Highly Visible from I-90
- Abundant Free Parking
- Tenant Improvement Negotiable
- Easily Accessible to South Hill, Valley & Downtown
- Located on the NE corner of Thor St & 2nd Ave just North of I-90
- Go to to <a href="http://www.nscplace.com/">http://www.nscplace.com/</a> for more info on the new North South Freeway

# Tapio Office Center Great Central Location

Warranty: Goodale & Barbieri Company does not guarantee, warrant, either expressed or implied, any information supplied by the Seller. Buyer should rely on his own verification of this information as a part of their own due diligence. Copyright: We respect the intellectual property of others. If you believe that your work has been copied in a way that constitutes copyright infringement please contact us immediately.