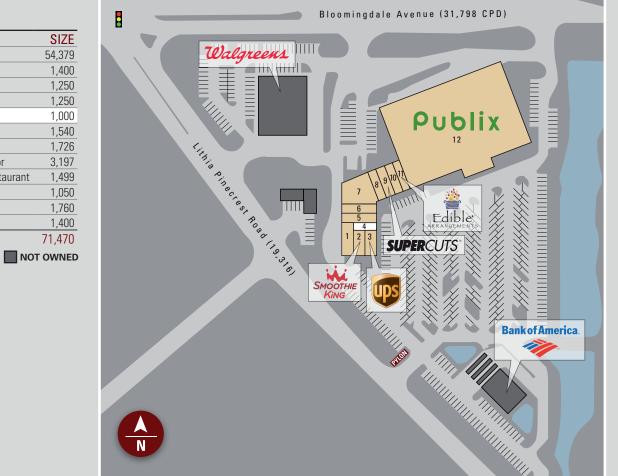

## SITE PLAN

| STE   | TENANT                         | SIZE   |
|-------|--------------------------------|--------|
| 12    | Publix                         | 54,379 |
| 1     | Majik Touch Cleaners           | 1,400  |
| 2     | Smoothie King                  | 1,250  |
| 3     | The UPS Store                  | 1,250  |
| 4     | AVAILABLE                      | 1,000  |
| 5     | Rosati's Pizza                 | 1,540  |
| 6     | Fantastic Nails                | 1,726  |
| 7     | AJ's Fine Wines and Liquor     | 3,197  |
| 8     | Golden Bowl Chinese Restaurant | 1,499  |
| 9     | Supercuts                      | 1,050  |
| 10    | Bleu Salon                     | 1,760  |
| 11    | Edible Arrangements            | 1,400  |
| TOTAL |                                | 71,470 |