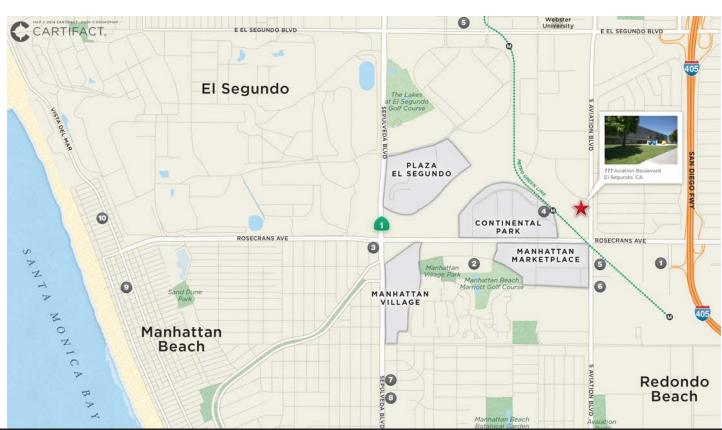

### | Location |

- Los Angeles Int'l Airport "LAX"
- 405 Freeway
- 105 Freeway
- Metro Green Line: Douglas Station

### Amentities

- Dining
- Retail
- Fitness
- Hotel

#### EL SEGUNDO & MANHATTAN BEACH AMENITIES