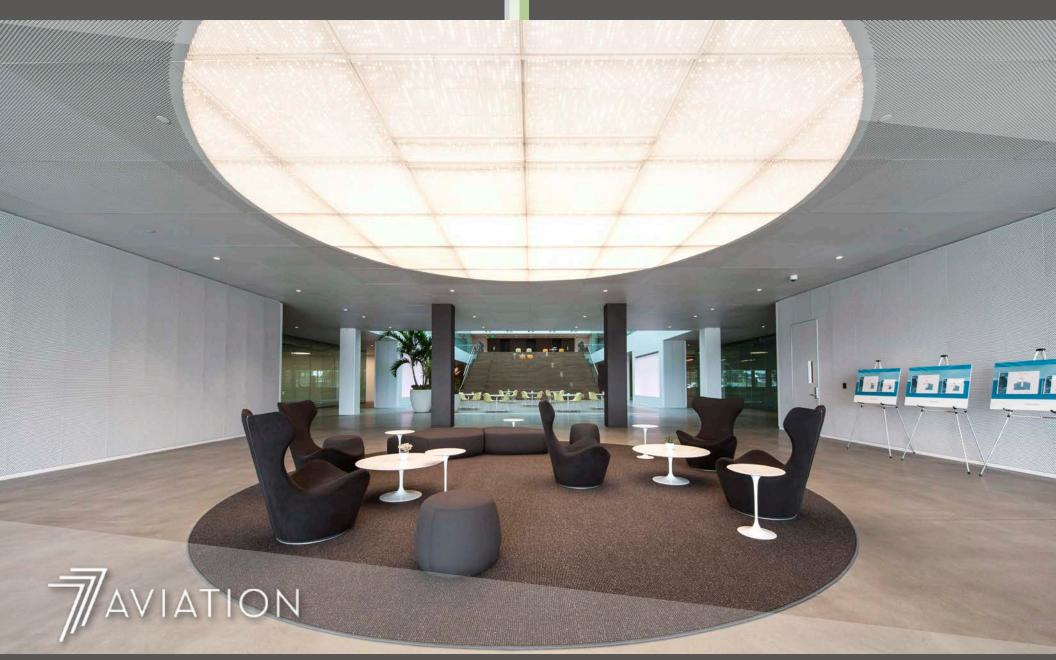

## | Entrance |

- Redeveloped Building Lobby
- Creative Buildout
- Polished Concrete Floors