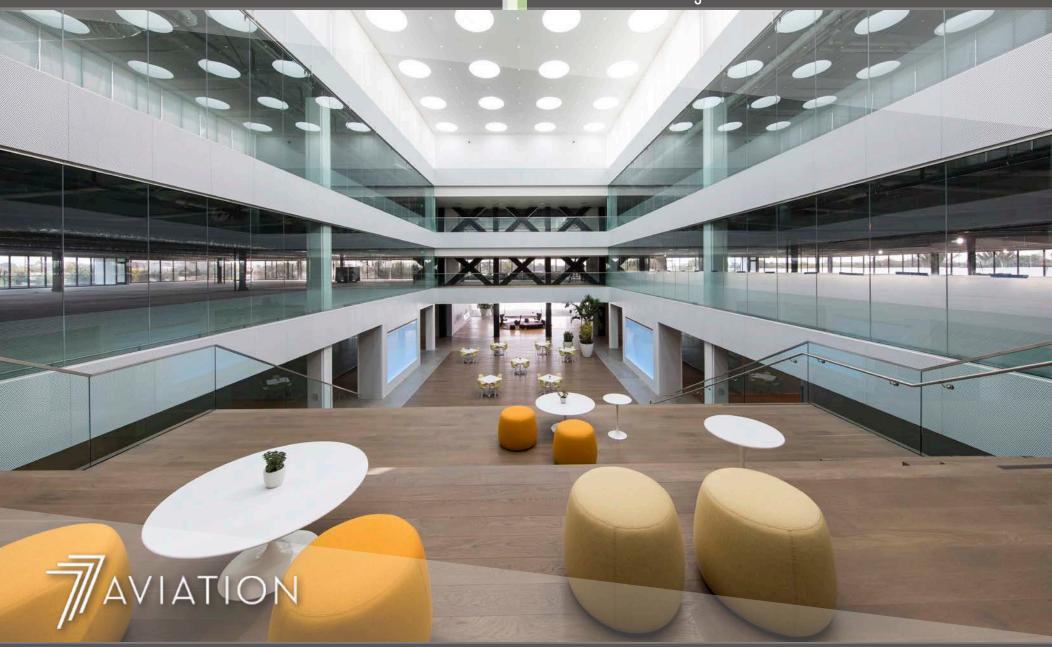

## | Atrium |

- Collaborative Areas
- Common Area WiFi
- Natural Light
- Floor to Ceiling Glass