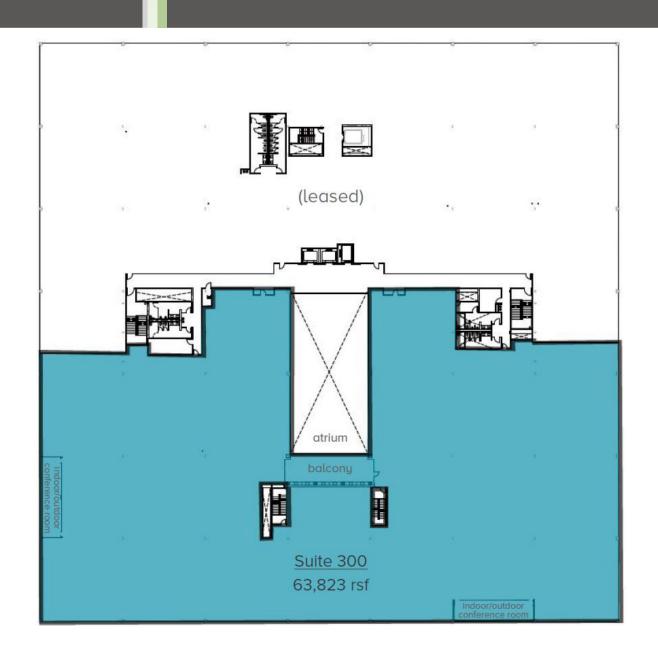

| 10,000 to 63,823 Square Feet | Available Now

## | Atrium |

- Collaborative Areas
- Common Area WiFi
- Natural Light
- Floor to Ceiling Glass