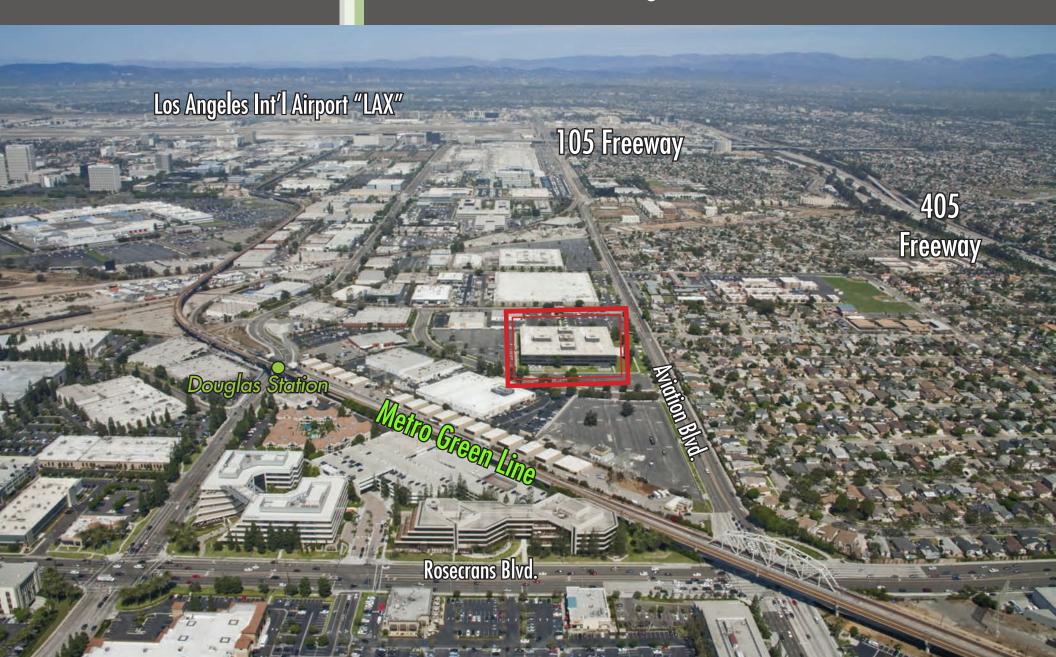

### | Location |

- Los Angeles Int'l Airport "LAX"
- 405 Freeway
- 105 Freeway
- Metro Green Line: Douglas Station