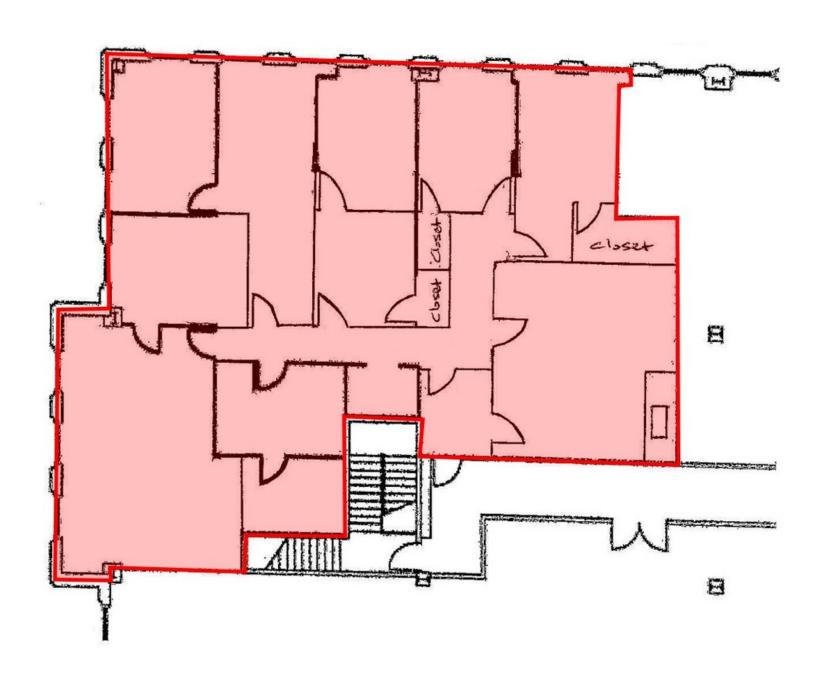

ENTS                                                                  |
|-----------------|------------|------------------------------|---------------------------------------------------------------------------|
| Suite 300       | ± 3,348 SF | \$2.50/SF Full Service Gross |                                                                           |
| Suite 310       | ± 2,228 SF | \$2.50/SF Full Service Gross |                                                                           |
| Suite 440       | ± 2,300 SF | \$2.50/SF Full Service Gross | Creative opportunity, raw space with exposed ceilings & concrete flooring |
| Suite 500       | ± 2,103 SF | \$2.50/SF Full Service Gross |                                                                           |



## SUITE 300 FLOOR PLAN



## SUITE 310 FLOOR PLAN



#### 4TH FLOOR PLAN



## PROPERTY PHOTOS





#### PROPERTY MAPS





# 13245 Riverside Drive

Sherman Oaks, CA 91423

**TODD M. WUSCHNIG** 

Director
CalBRE #01367230
Direct | 818.455.8205
twuschnig@charlesdunn.com

Charles Dunn Company, Inc. | 12925 Riverside Drive, Suite 201 | Sherman Oaks, CA 91423 | Lic. #01201641 | charlesdunn.com