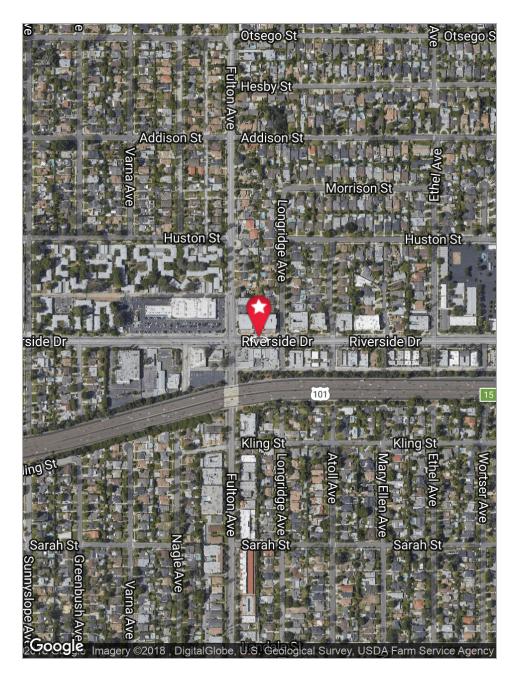

-------|------------------------------|---------------------------------------------------------------------------|
| Suite 300       | ± 3,348 SF | \$2.50/SF Full Service Gross |                                                                           |
| Suite 310       | ± 2,228 SF | \$2.50/SF Full Service Gross |                                                                           |
| Suite 440       | ± 2,300 SF | \$2.50/SF Full Service Gross | Creative opportunity, raw space with exposed ceilings & concrete flooring |
| Suite 500       | ± 2,103 SF | \$2.50/SF Full Service Gross |                                                                           |



## SUITE 300 FLOOR PLAN



## SUITE 310 FLOOR PLAN



#### 4TH FLOOR PLAN



## PROPERTY PHOTOS





#### PROPERTY MAPS





# 13245 Riverside Drive

Sherman Oaks, CA 91423

**TODD M. WUSCHNIG** 

Director
CalBRE #01367230
Direct | 818.455.8205
twuschnig@charlesdunn.com

Charles Dunn Company, Inc. | 12925 Riverside Drive, Suite 201 | Sherman Oaks, CA 91423 | Lic. #01201641 | charlesdunn.com