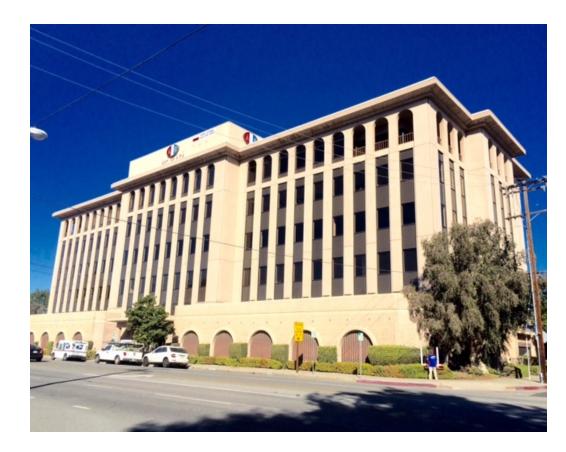

## 13245 Riverside Drive

Sherman Oaks, CA 91423

#### OFFICE SPACE FOR LEASE



#### CHARLES DUNN COMPANY, INC.

#### PROPERTY DETAILS

13245 Riverside Drive is an office building with easy access and visibility. It is close to Sherman Oaks Fashion Square and other amenities.

#### **PROPERTY FACTS**

Price: \$2.50/SF Full Service Gross

Parking: 3/1000\$75.00 Reserved & Single Space\$100.00

Reserved & Tandem Space

Term: 3-5 years

#### **PROPERTY HIGHLIGHTS**

- > High ceilings and great window line
- > Covered on-site parking in secured lot
- > Great street parking
- > On-site security



## PROPERTY DETAILS

| SPACE AVAILABLE | SIZE       | LEASE RATE                   | COMMENTS                                                                  |
|-----------------|------------|------------------------------|---------------------------------------------------------------------------|
| Suite 300       | ± 3,348 SF | \$2.50/SF Full Service Gross |                                                                           |
| Suite 310       | ± 2,228 SF | \$2.50/SF Full Service Gross |                                                                           |
| Suite 440       | ± 2,300 SF | \$2.50/SF Full Service Gross | Creative opportunity, raw space with exposed ceilings & concrete flooring |
| Suite 500       | ± 2,103 SF | \$2.50/SF Full Service Gross |