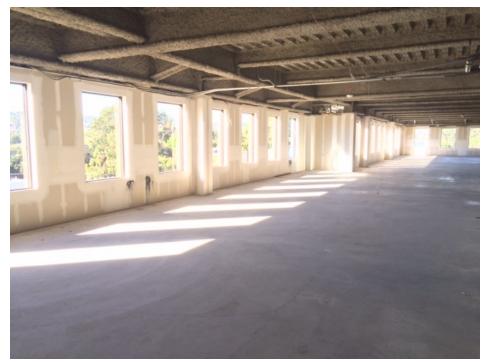

## PROPERTY PHOTOS

## PROPERTY DETAILS

| SPACE AVAILABLE | SIZE       | LEASE RATE                   | COMMENTS                                                                  |
|-----------------|------------|------------------------------|---------------------------------------------------------------------------|
| Suite 300       | ± 3,348 SF | \$2.50/SF Full Service Gross |                                                                           |
| Suite 310       | ± 2,228 SF | \$2.50/SF Full Service Gross |                                                                           |
| Suite 440       | ± 2,300 SF | \$2.50/SF Full Service Gross | Creative opportunity, raw space with exposed ceilings & concrete flooring |
| Suite 500       | ± 2,103 SF | \$2.50/SF Full Service Gross |                                                                           |