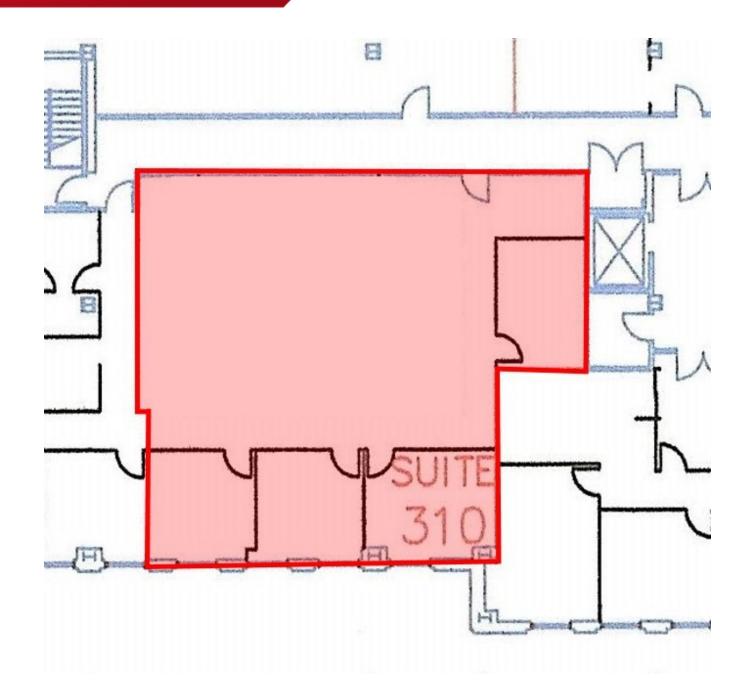

## SUITE 310 FLOOR PLAN

## PROPERTY DETAILS

| SPACE AVAILABLE | SIZE       | LEASE RATE                   | COMMENTS                                                                  |
|-----------------|------------|------------------------------|---------------------------------------------------------------------------|
| Suite 300       | ± 3,348 SF | \$2.50/SF Full Service Gross |                                                                           |
| Suite 310       | ± 2,228 SF | \$2.50/SF Full Service Gross |                                                                           |
| Suite 440       | ± 2,300 SF | \$2.50/SF Full Service Gross | Creative opportunity, raw space with exposed ceilings & concrete flooring |
| Suite 500       | ± 2,103 SF | \$2.50/SF Full Service Gross |                                                                           |