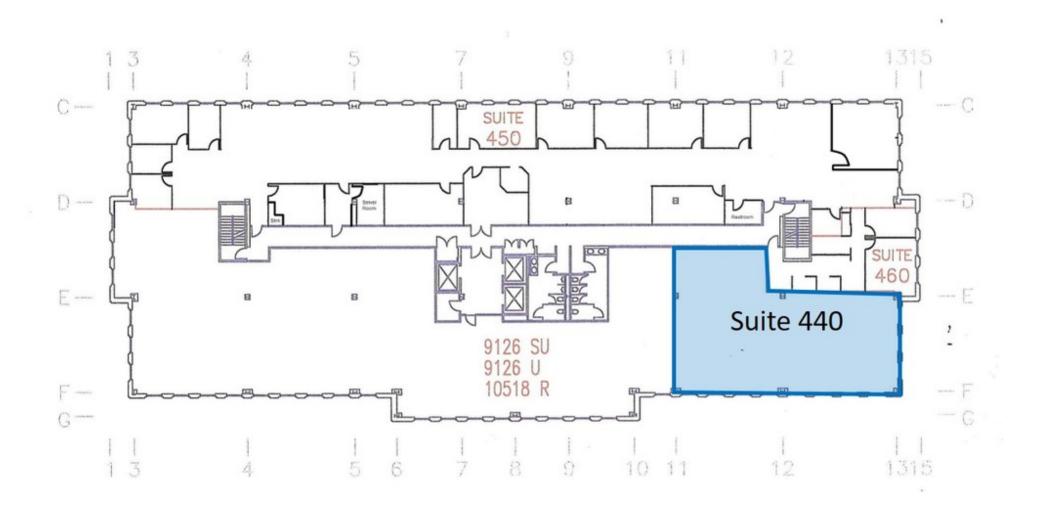

#### 4TH FLOOR PLAN

## PROPERTY DETAILS

| SPACE AVAILABLE | SIZE       | LEASE RATE                   | COMMENTS                                                                  |
|-----------------|------------|------------------------------|---------------------------------------------------------------------------|
| Suite 300       | ± 3,348 SF | \$2.50/SF Full Service Gross |                                                                           |
| Suite 310       | ± 2,228 SF | \$2.50/SF Full Service Gross |                                                                           |
| Suite 440       | ± 2,300 SF | \$2.50/SF Full Service Gross | Creative opportunity, raw space with exposed ceilings & concrete flooring |
| Suite 500       | ± 2,103 SF | \$2.50/SF Full Service Gross |                                                                           |