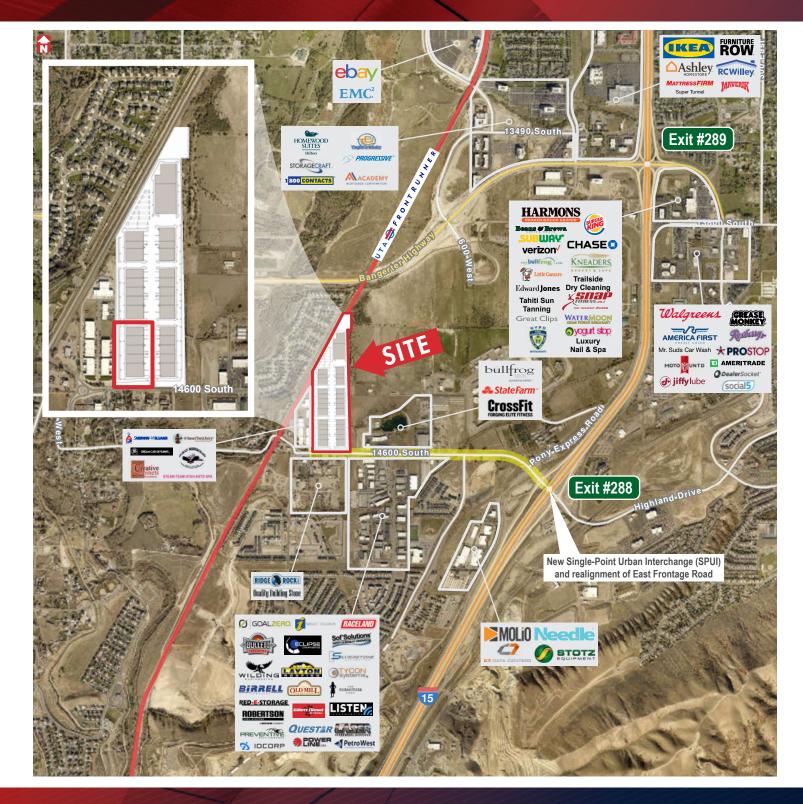

#### **PROPERTY** HIGHLIGHTS

- Mountain Point Business Park is a master planned high-image corporate business park with seven (7) planned buildings offering over 700,000 square feet of new class "A" product to the supply constrained south valley market.
- Excellent South Valley location with frontage on 14600 South just off of I-15
- · High-Image Corporate Business Park Environment
- Building 1 117,356 SF
- Divisible to 10,279 & 21,197 SF Units
- Clear Height: 28'
- Column Spacing: 52' x 51' 3"

- ESFR Sprinklers
- Clerestory throughout
- Skylights throughout
- · Loading:
- Six (6) Ground Level Doors 14' x 16'
- Twenty-One (21) Dock High Doors 9' x 10' - Five (5) Full Equipped
- Building Dimensions: 205' x 572'
- Parking Stalls: 123
- Concrete Tilt Up
- Rear Loaded Building