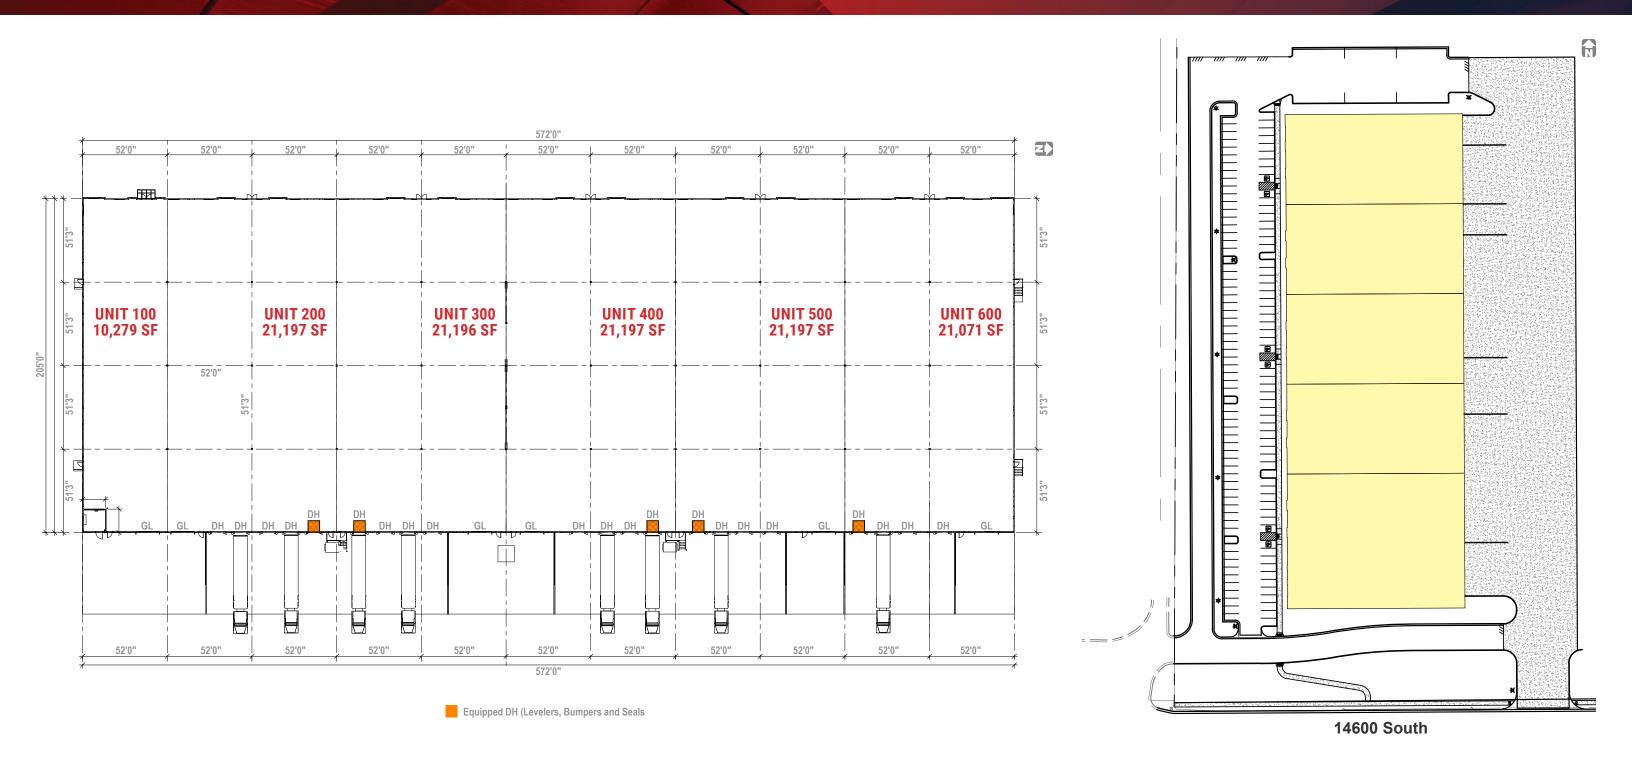

#### **PROPERTY** HIGHLIGHTS

- Mountain Point Business Park is a master planned high-image corporate business park with seven (7) planned buildings offering over 700,000 square feet of new class "A" product to the supply constrained south valley market.
- Excellent South Valley location with frontage on 14600 South just off of I-15
- · High-Image Corporate Business Park Environment
- Building 1 117,356 SF
- Divisible to 10,279 & 21,197 SF Units
- Clear Height: 28'
- Column Spacing: 52' x 51' 3"

- ESFR Sprinklers
- Clerestory throughout
- Skylights throughout
- · Loading:
- Six (6) Ground Level Doors 14' x 16'
- Twenty-One (21) Dock High Doors 9' x 10' - Five (5) Full Equipped
- Building Dimensions: 205' x 572'
- Parking Stalls: 123
- Concrete Tilt Up
- Rear Loaded Building