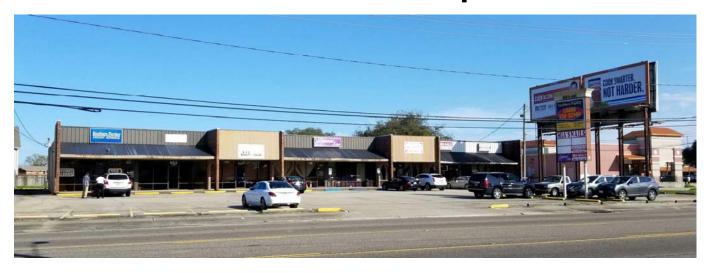

## For Lease Retail or Office Space

**Location:** 851 - 863 Behrman Highway

Terrytown, LA 70056

(Next to Hong Kong Plaza)

Available: Suite 853 which is 1,000sf

**Rent:** \$1,000.00 per month (modified gross lease)

Tenant Mix: Payday Loans, Linen Rental, Beauty Salon, Reception Hall,

Nail Salon & Alteration shop

**Description:** » Open space with one restroom in the rear

» Tenant pays water and electricity

» Good parking

» Pylon Signage Available

1700 Central Boulevard Harvey, Louisiana 70058 (504) 366-6800 www.jackstumpf.com Listing Agent: Jon Cerruti

(504) 366-6800

March 2019

The information presented herein has been furnished by the owner or obtained from sources we deem reliable. No warranties or representations, either expressed or implied are made as to the accuracy of the data provided, and same is subject to error, omission, change of price, and/or conditions of availability without notice.