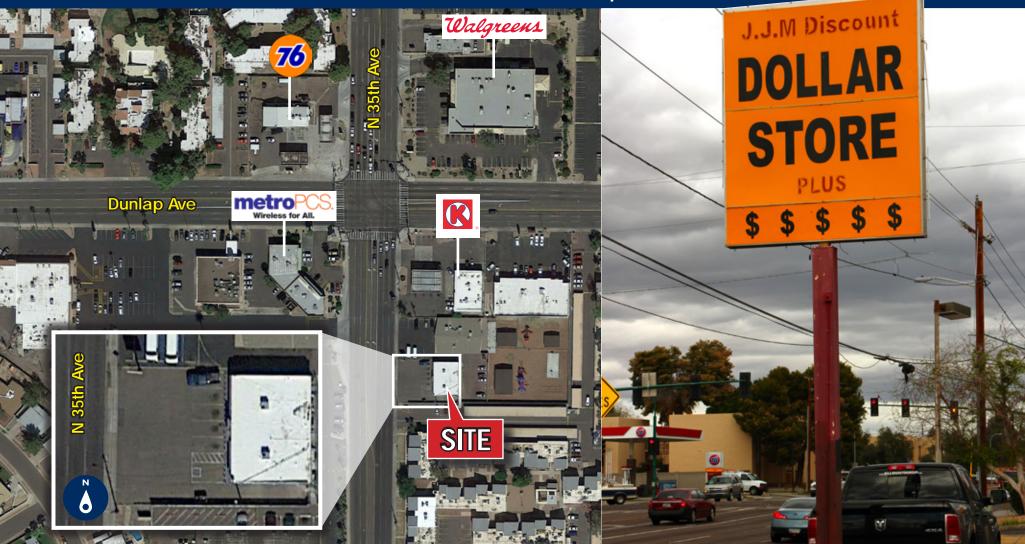

## WELL LOCATED CONVENIENCE STORE FOR SALE 8929 N 35th Ave • Phoenix, AZ 85051 Price: \$475,000 - Great for Income or Operator -

## Highlights Building Size: $\pm 2.400 \, \text{SF}$ Parcel Size: ±8,233 SF Date Of Construction: ~1966 Building Details: Former Circle K **Block Construction** Current Occupancy: Leased for approx. last 15 DOLLAR STORE years (according to owner) to J.J.M Discount, a local discount store. Current Rent: Tenant pays base rent of \$3,150/mo (\$37,800/yr) C2, City of Phoenix Zoning: Real Estate Taxes: \$3,460 (2017) 101 N 35th Ave 51 Peoria 17 Dunlap Ave Glendal Thomas Semancik, Senior Vice President COMMERCIAL PROPERTIES INC. 60 D: 480.966.0419 Locally Owned. Globally Connected. M: 602,989,3616 TEMPE: 2323 W. University Drive, Tempe, AZ 85281 | 480.966.2301 SCOTTSDALE: 7025 N. Scottsdale Rd., Suite 220, Scottsdale, AZ 85253 | www.cpiaz.com tsemancik@cpiaz.com Ph 10 ective buyer or lessee should independently verify all dimens wal from the market without prior notice. Effective: 0.3.21.1.8