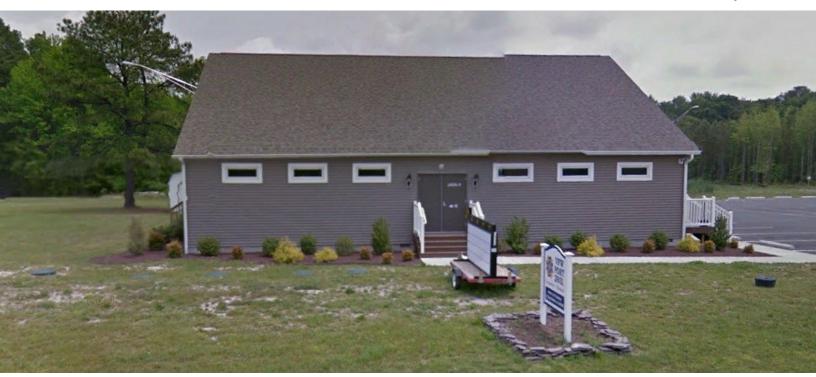

# For Sale

14411 VFW Road

Ellendale, DE

#### **Property Information**

 $\Rightarrow$  10+/- Acres

 $\Rightarrow$  3,264+/- SF Building

⇒ Zoned AR

 $\Rightarrow$  Tax Parcel: 230-31.00-24.00

⇒ Sale Price: \$389,000

| Demographics  | 1 Mile   | 3 Miles  | 5 Miles  |
|---------------|----------|----------|----------|
| Population    | 217      | 2,178    | 5,565    |
| Median Income | \$57,499 | \$57,916 | \$57,004 |