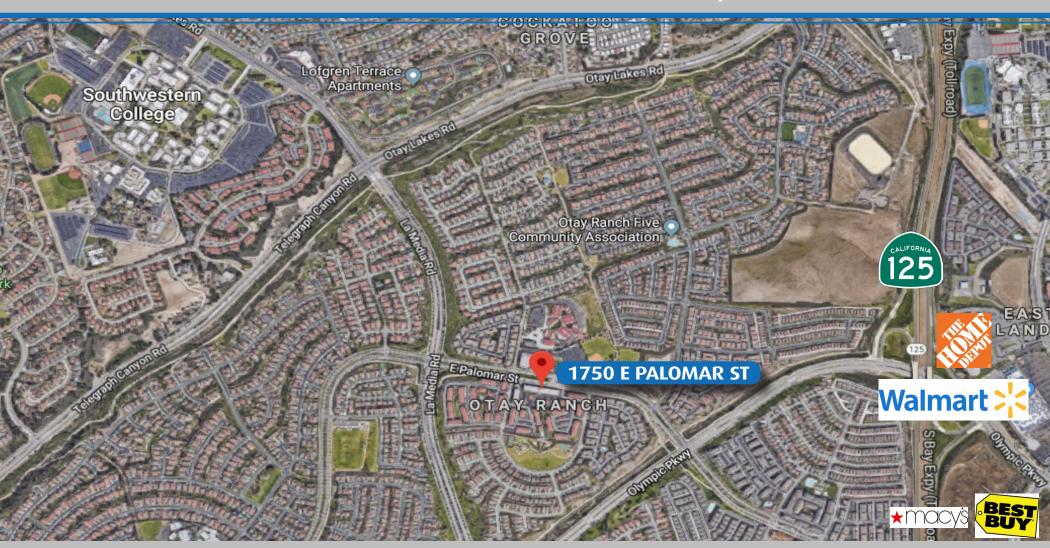

- Ample street parking
- Well-maintained project
- Easy access to Highways 805 & 125
- Across from Corky McMillin Elementary School within a dense residential population
- Close proximity to multiple schools and 10-acre Heritage Park