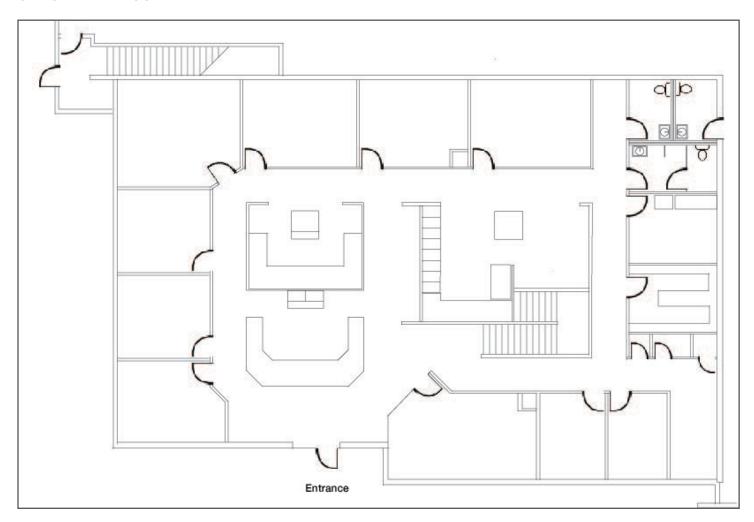

heaters, 24' ceiling height

Excellent truck maneuverability

Located near the I-5 on ramp

Lease Rate: \$0.65/SF, NNN Warehouse area

\$1.30/SF, NNN Office area

NNN = \$0.22/SF

#### CONTACT

Matthew P. Henn Senior Vice President

206.890.7800 mhenn@kiddermathews.com

### Matthew Hagen, SIOR

Senior Vice President 425.283.5782

mhagen@kiddermathews.com

#### Ken Hirata

Senior Vice President 206.296.9625 khirata@kiddermathews.com



# The Argonaut Building

### **AERIAL**



### CONTACT

Matthew P. Henn Senior Vice President 206.890.7800

mhenn@kiddermathews.com

Matthew Hagen, SIOR Senior Vice President 425,283.5782

mhagen@kiddermathews.com

Ken Hirata Senior Vice President 206.296.9625 khirata@kiddermathews.com



### SITE PLAN



# The Argonaut Building

#### OFFICE AREA FLOOR PLAN



### CONTACT

#### Matthew P. Henn

Senior Vice President 206.890.7800 mhenn@kiddermathews.com

## Matthew Hagen, SIOR

Senior Vice President 425.283.5782 mhagen@kiddermathews.com

#### **Ken Hirata**

Senior Vice President 206.296.9625 khirata@kiddermathews.com



# The Argonaut Building

### **AERIAL**



### CONTACT

Matthew P. Henn Senior Vice President 206.890.7800 mhenn@kiddermathews.com

Matthew Hagen, SIOR Senior Vice President 425.283.5782 mhagen@kiddermathews.com

Ken Hirata Senior Vice President 206.296.9625 khirata@kiddermathews.com