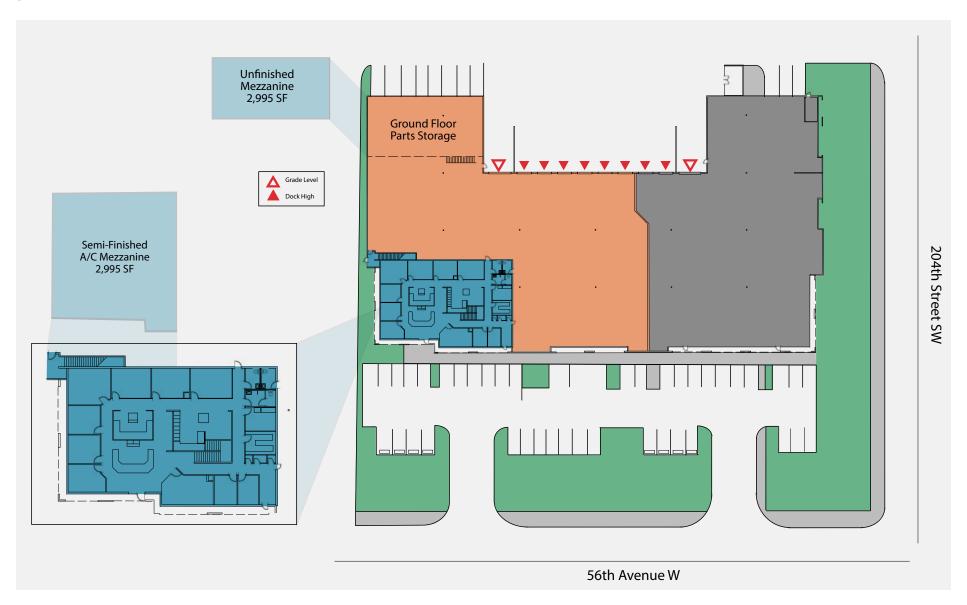

levelers and 1 ramped grade door

Sprinklered with gas heaters, 24' ceiling height

Excellent truck maneuverability

Located near the I-5 on ramp

Lease Rate: \$0.65/SF, NNN Warehouse area

\$1.30/SF, NNN Office area

NNN = \$0.22/SF

#### CONTACT

Matthew P. Henn Senior Vice President

206.890.7800 mhenn@kiddermathews.com

### Matthew Hagen, SIOR

Senior Vice President 425.283.5782

mhagen@kiddermathews.com

#### Ken Hirata

Senior Vice President 206.296.9625 khirata@kiddermathews.com



# The Argonaut Building

### **AERIAL**



### CONTACT

Matthew P. Henn Senior Vice President 206.890.7800

mhenn@kiddermathews.com

Matthew Hagen, SIOR Senior Vice President 425,283.5782

mhagen@kiddermathews.com

Ken Hirata Senior Vice President 206.296.9625 khirata@kiddermathews.com



### SITE PLAN



# The Argonaut Building

#### OFFICE AREA FLOOR PLAN



### CONTACT

#### Matthew P. Henn

Senior Vice President 206.890.7800 mhenn@kiddermathews.com

## Matthew Hagen, SIOR

Senior Vice President 425.283.5782 mhagen@kiddermathews.com

#### **Ken Hirata**

Senior Vice President 206.296.9625 khirata@kiddermathews.com



# The Argonaut Building

### **AERIAL**



### CONTACT

Matthew P. Henn Senior Vice President 206.890.7800 mhenn@kiddermathews.com

Matthew Hagen, SIOR Senior Vice President 425.283.5782 mhagen@kiddermathews.com

Ken Hirata Senior Vice President 206.296.9625 khirata@kiddermathews.com