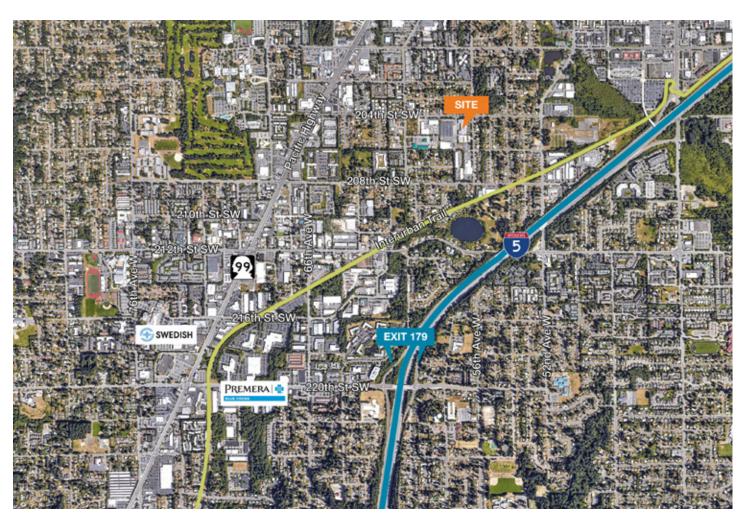

lding

20420 56th Avenue West, Lynnwood, WA



26,000 SF with 4,655 SF of A/C office area

Class A high image building located in the close-in Lynnwood industrial area

#### **FEATURES**

3.000 SF of semi-finished A/C mezzanine above office

6 dock high doors with levelers and 1 ramped grade door

Sprinklered with gas heaters, 24' ceiling height

Excellent truck maneuverability

Located near the I-5 on ramp

Lease Rate: \$0.65/SF, NNN Warehouse area

\$1.30/SF, NNN Office area

NNN = \$0.22/SF

#### CONTACT

Matthew P. Henn Senior Vice President

206.890.7800 mhenn@kiddermathews.com

### Matthew Hagen, SIOR

Senior Vice President 425.283.5782

mhagen@kiddermathews.com

#### Ken Hirata

Senior Vice President 206.296.9625 khirata@kiddermathews.com



# The Argonaut Building

### **AERIAL**



### CONTACT

Matthew P. Henn Senior Vice President 206.890.7800

mhenn@kiddermathews.com

Matthew Hagen, SIOR Senior Vice President 425,283.5782

mhagen@kiddermathews.com

Ken Hirata Senior Vice President 206.296.9625 khirata@kiddermathews.com



### SITE PLAN



# The Argonaut Building

#### OFFICE AREA FLOOR PLAN



### CONTACT

#### Matthew P. Henn

Senior Vice President 206.890.7800 mhenn@kiddermathews.com

## Matthew Hagen, SIOR

Senior Vice President 425.283.5782 mhagen@kiddermathews.com

#### **Ken Hirata**

Senior Vice President 206.296.9625 khirata@kiddermathews.com



# The Argonaut Building

### **AERIAL**



### CONTACT

Matthew P. Henn Senior Vice President 206.890.7800 mhenn@kiddermathews.com

Matthew Hagen, SIOR Senior Vice President 425.283.5782 mhagen@kiddermathews.com