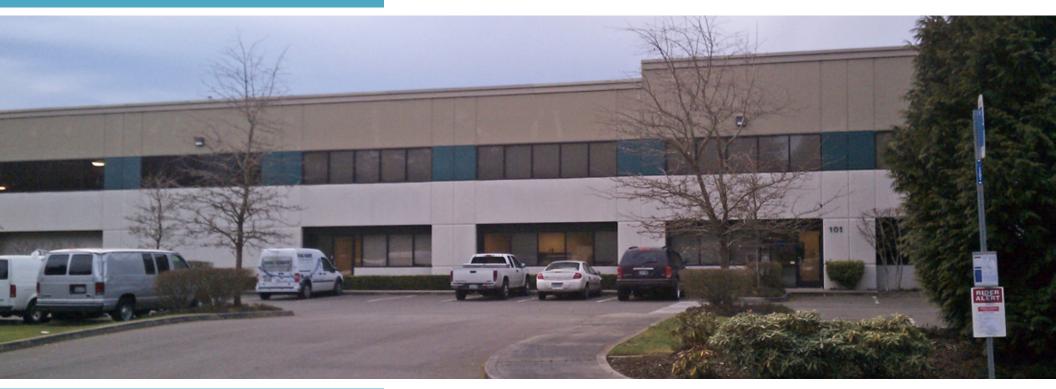

# The Argonaut Building

20420 56th Avenue West, Lynnwood, WA

26,000 SF with 4,655 SF of A/C office area

Class A high image building located in the close-in Lynnwood industrial area

#### **FEATURES**

3.000 SF of semi-finished A/C mezzanine above office

6 dock high doors with levelers and 1 ramped grade door

Sprinklered with gas heaters, 24' ceiling height

Excellent truck maneuverability

Located near the I-5 on ramp

Lease Rate: \$0.65/SF, NNN Warehouse area

\$1.30/SF, NNN Office area

NNN = \$0.22/SF