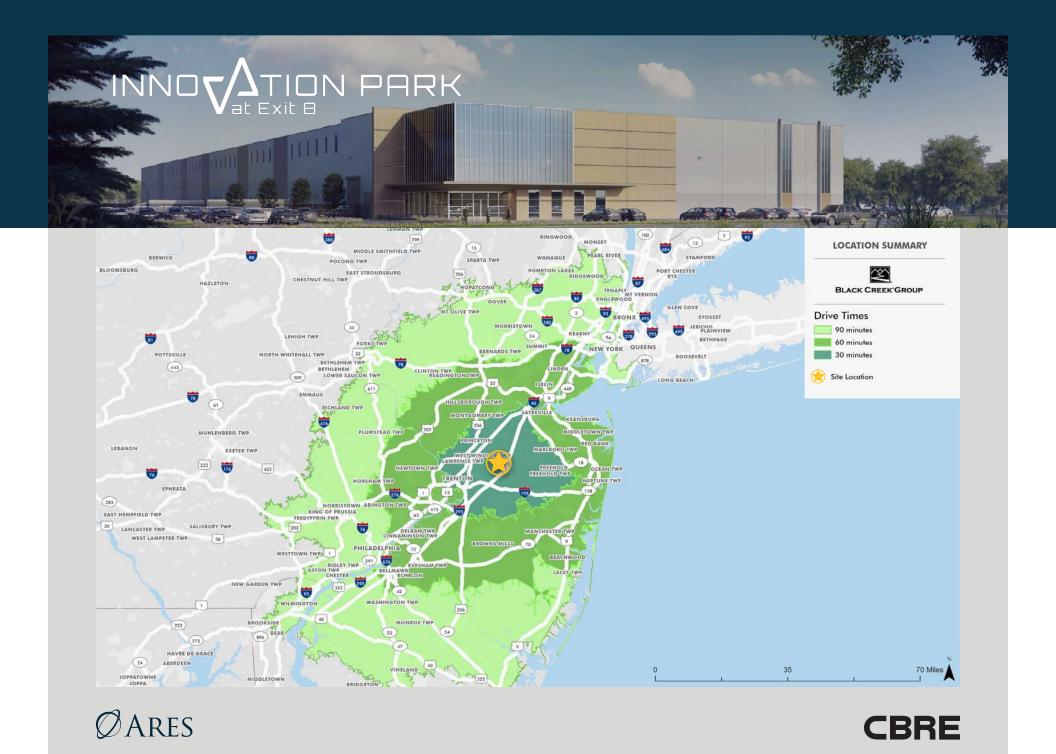

# Population DEMOGRAPHICS

• 5 miles

87,506

• 15 miles

898,870

• 30 miles

4,066,769

## Drive TIMES

• Outerbridge Crossing

• Newark Airport

• Port Newark & Port Elizabeth

• Philadelphia

Manhattan

33.1 mi 39 min

40.6 mi 42 min

33.1 mi 39 min

53.1 mi 1h 9 min

52.7 mi 1h 13 min