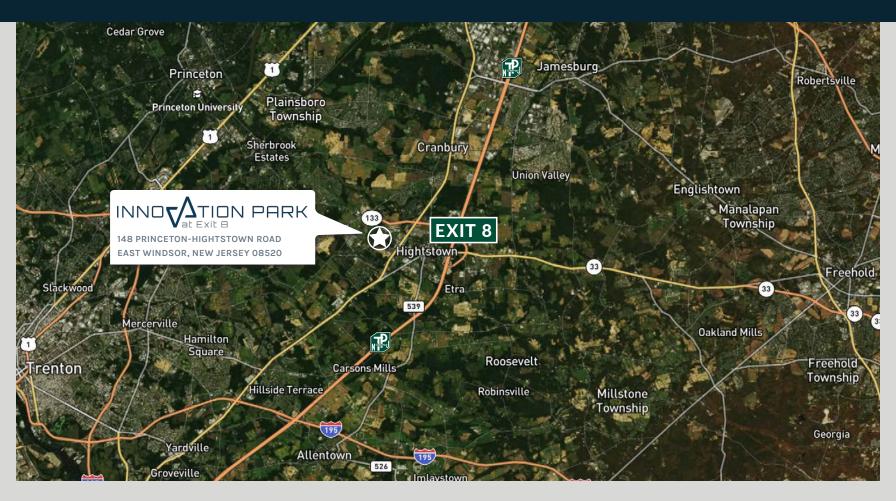

### 148 PRINCETON-HIGHTSTOWN ROAD

EAST WINDSOR, NEW JERSEY 08520

FOR LEASE | ±406,669 SQ FT & ±167,500 SQ FT | State-of-the-Art Master-Planned Business Park

**CBRE** 

CONSTRUCTED BY

Trammell Crow Company

Building