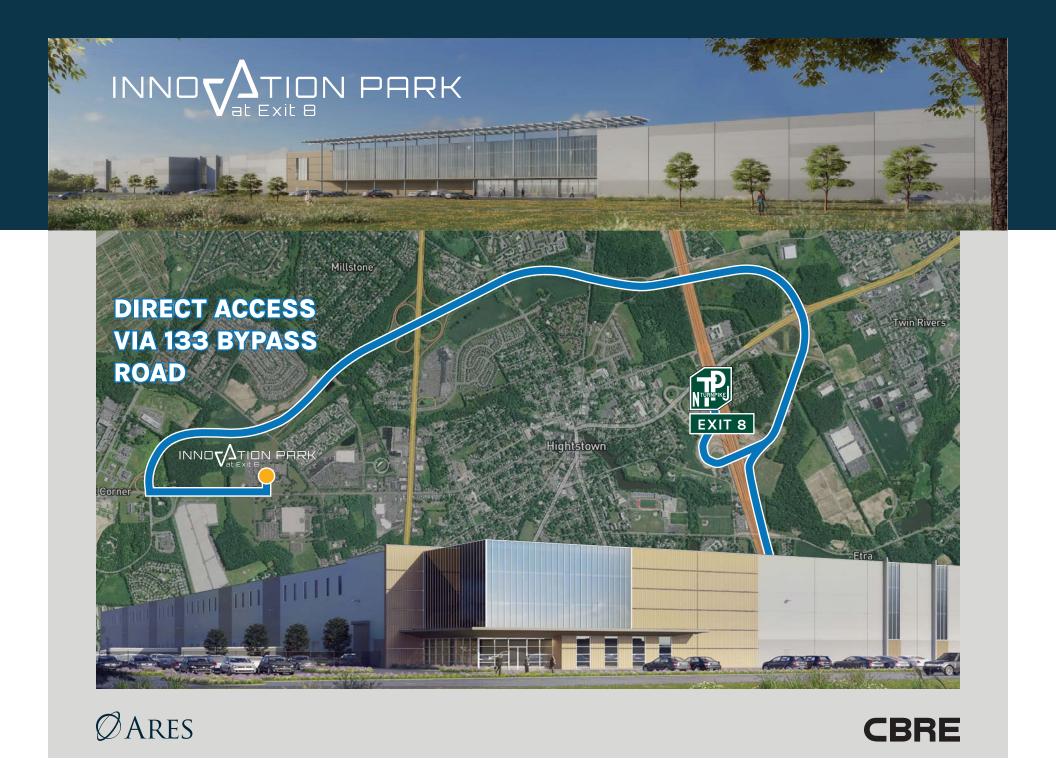

## Drive TIMES

• Outerbridge Crossing

• Newark Airport

• Port Newark & Port Elizabeth

• Philadelphia

Manhattan

33.1 mi 39 min

40.6 mi 42 min

33.1 mi 39 min

53.1 mi 1h 9 min

52.7 mi 1h 13 min