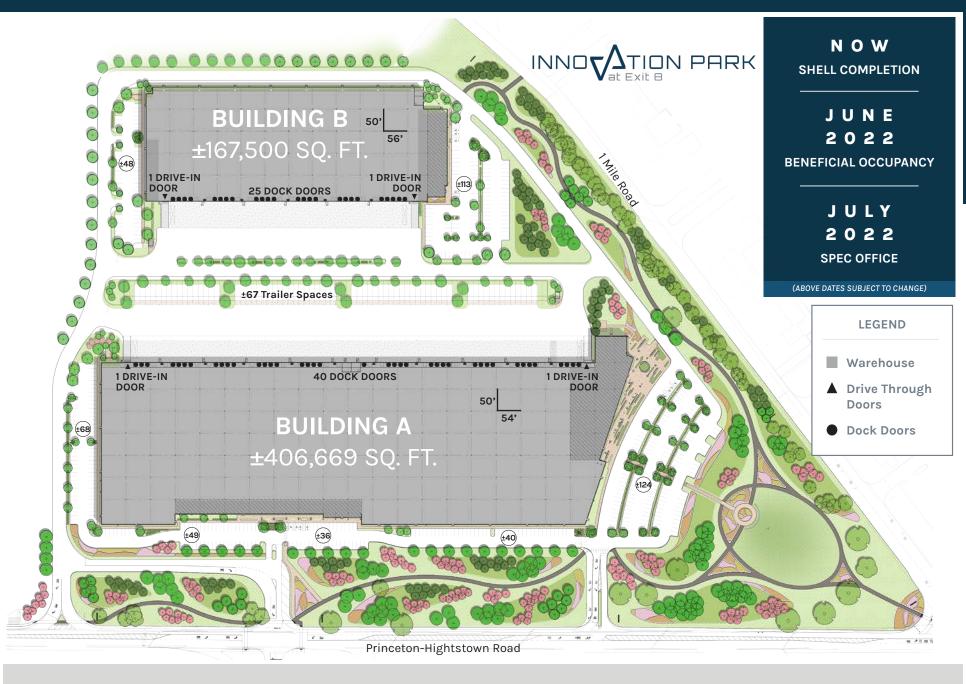

SIZE 406,669 SQ FT **CEILING HEIGHT** 40' Clear

**DOCK DOORS** 

COLUMN SPACING 50' x 56' (60' x 56' in Speed Bay)

**DRIVE-IN DOORS** 2 (14' x 16') **CAR PARKING** ± 317 Spaces TRAILER STORAGE ± 67 Spaces

SLAB

**SPRINKLERS ESFR** 

**POWER** 277 / 480 Volt, 3 Phase, 4 Wire Service with 3,000 Amp Service

SIZE 167,500 SQ FT **CEILING HEIGHT** 36' Clear **DOCK DOORS** Building

COLUMN SPACING 50' x 54' (60' x 54' in Speed Bay)

**DRIVE-IN DOORS** 2 (14' x 16') **CAR PARKING** ± 161 Spaces

TRAILER STORAGE N/A SLAB **SPRINKLERS ESFR** 

**POWER** 277 / 480 Volt, 3 Phase, 4 Wire Service with 1,200 Amp Service

**CBRE** 

**CBRE** 