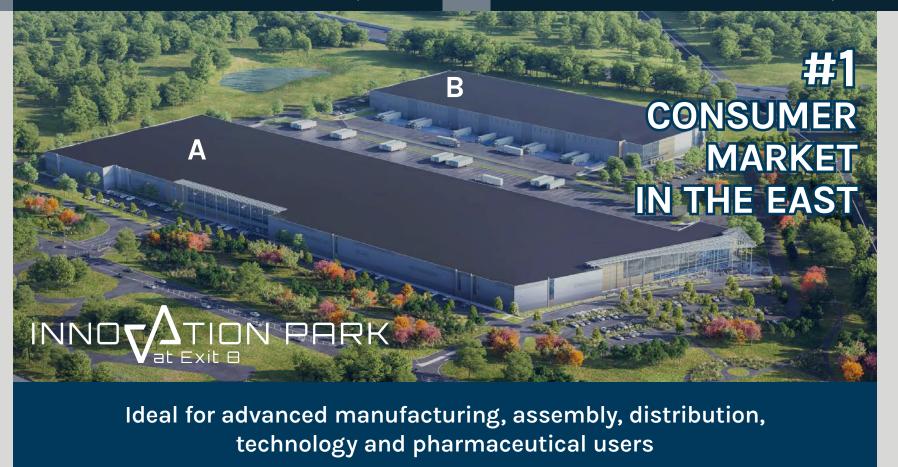

SIZE 406,669 SQ FT **CEILING HEIGHT** 40' Clear

**DOCK DOORS** 

COLUMN SPACING 50' x 56' (60' x 56' in Speed Bay)

**DRIVE-IN DOORS** 2 (14' x 16') **CAR PARKING** ± 317 Spaces TRAILER STORAGE ± 67 Spaces

SLAB

**SPRINKLERS ESFR** 

**POWER** 277 / 480 Volt, 3 Phase, 4 Wire Service with 3,000 Amp Service

SIZE 167,500 SQ FT **CEILING HEIGHT** 36' Clear **DOCK DOORS** Building

COLUMN SPACING 50' x 54' (60' x 54' in Speed Bay)

**DRIVE-IN DOORS** 2 (14' x 16') **CAR PARKING** ± 161 Spaces

TRAILER STORAGE N/A SLAB **SPRINKLERS ESFR** 

**POWER** 277 / 480 Volt, 3 Phase, 4 Wire Service with 1,200 Amp Service

**CBRE** 

**CBRE** 