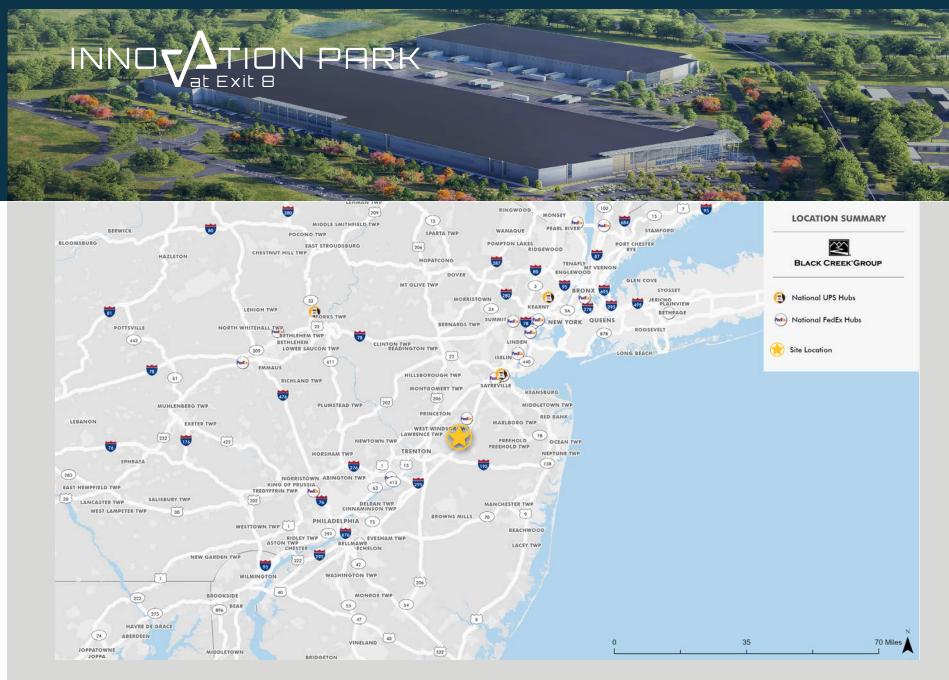

# Population DEMOGRAPHICS

• 5 miles

87,506

• 15 miles

898,870

• 30 miles

4,066,769

## Drive TIMES

• Outerbridge Crossing

• Newark Airport

• Port Newark & Port Elizabeth

• Philadelphia

Manhattan

33.1 mi 39 min

40.6 mi 42 min

33.1 mi 39 min

53.1 mi 1h 9 min

52.7 mi 1h 13 min