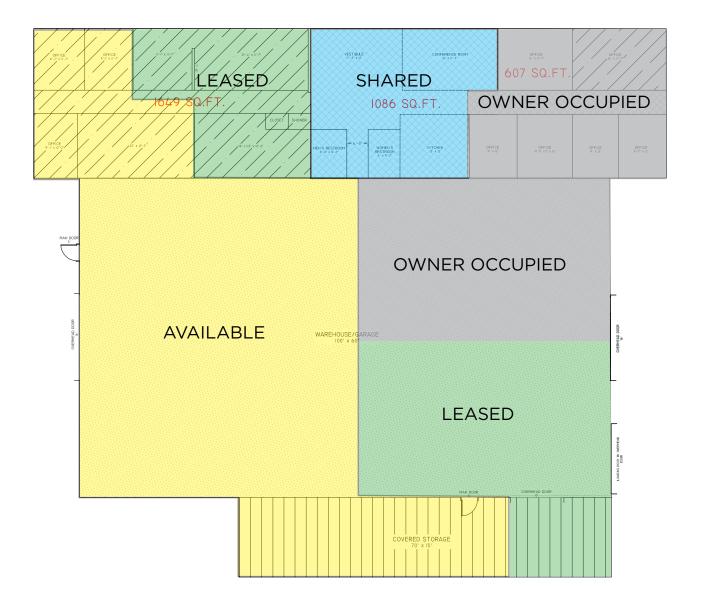

### **BUILDING FEATURES:**

- 9,600 SF flex building for sale
  - 3.600 SF office
  - 6,000 SF warehouse
- 1.08 acre site with drive-around capability
- One (1) loading dock & two (2) grade-level drive in doors (14' x 12.5') - drive-through capability
- Ceiling height: 16'- 18'
- 400 Amp, 208/120v 3 phase electic service
- Excellent proximity to both 1-79 interchange and future southern beltway connection
- Located in South Fayette Township
- Partial sale leaseback available