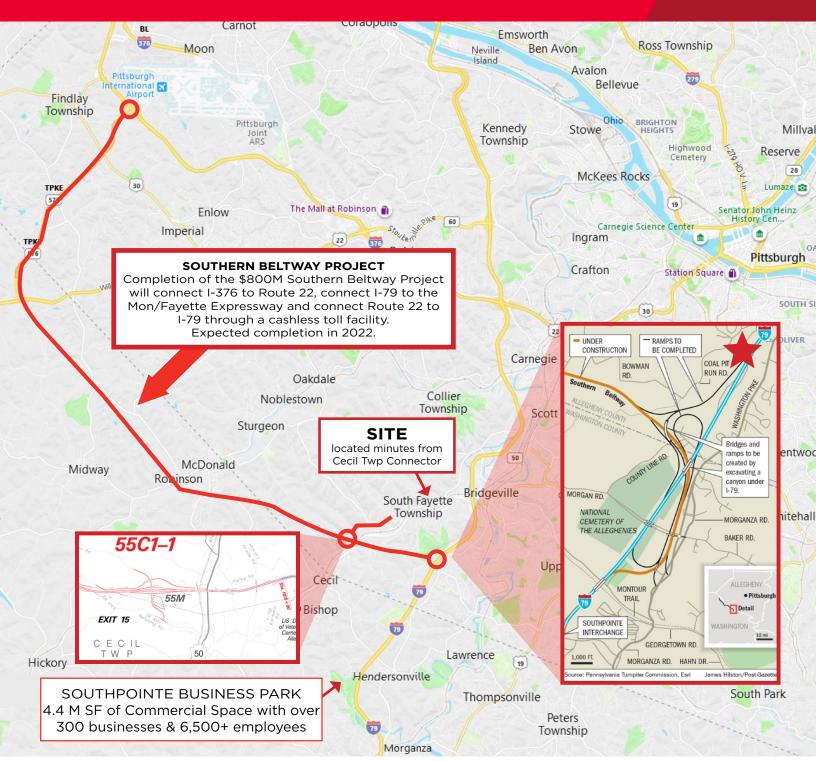

### **BUILDING FEATURES:**

- 9,600 SF flex building for sale
  - 3.600 SF office
  - 6,000 SF warehouse
- 1.08 acre site with drive-around capability
- One (1) loading dock & two (2) grade-level drive in doors (14' x 12.5') - drive-through capability
- Ceiling height: 16'- 18'
- 400 Amp, 208/120v 3 phase electic service
- Excellent proximity to both 1-79 interchange and future southern beltway connection
- Located in South Fayette Township
- Partial sale leaseback available