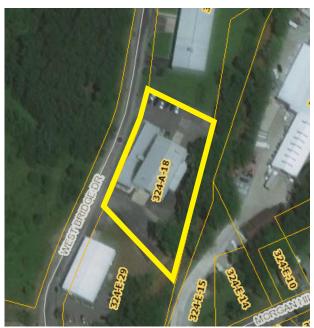

## FLEX BUILDING FOR SALE 202 W. BRIDGE DRIVE

Morgan, PA 15064

### **BUILDING FEATURES:**

- 9,600 SF flex building for sale
  - 3.600 SF office
  - 6,000 SF warehouse
- 1.08 acre site with drive-around capability
- One (1) loading dock & two (2) grade-level drive in doors (14' x 12.5') - drive-through capability
- Ceiling height: 16'- 18'
- 400 Amp, 208/120v 3 phase electic service
- Excellent proximity to both 1-79 interchange and future southern beltway connection
- Located in South Fayette Township
- Partial sale leaseback available