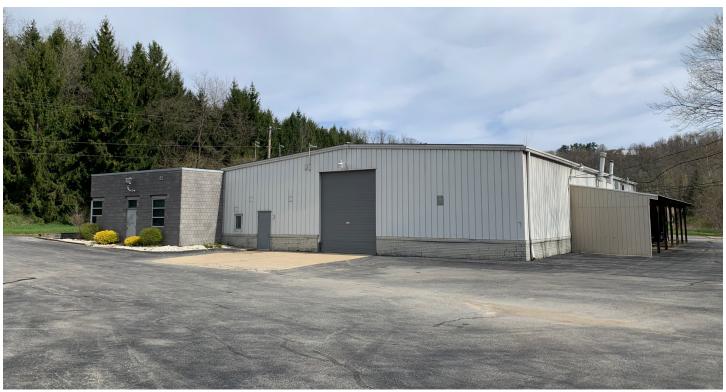

## FLEX BUILDING FOR SALE 202 W. BRIDGE DRIVE

Morgan, PA 15064

### **BUILDING FEATURES:**

- 9,600 SF flex building for sale
  - 3.600 SF office
  - 6,000 SF warehouse
- 1.08 acre site with drive-around capability
- One (1) loading dock & two (2) grade-level drive in doors (14' x 12.5') - drive-through capability
- Ceiling height: 16'- 18'
- 400 Amp, 208/120v 3 phase electic service
- Excellent proximity to both 1-79 interchange and future southern beltway connection
- Located in South Fayette Township
- Partial sale leaseback available