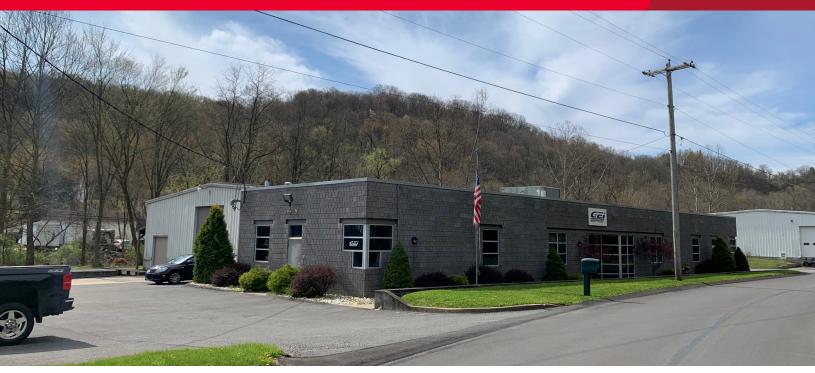

## FLEX BUILDING FOR SALE 202 W. BRIDGE DRIVE

Morgan, PA 15064

### **BUILDING FEATURES:**

- 9,600 SF flex building for sale
  - 3.600 SF office
  - 6,000 SF warehouse
- 1.08 acre site with drive-around capability
- One (1) loading dock & two (2) grade-level drive in doors (14' x 12.5') - drive-through capability
- Ceiling height: 16'- 18'
- 400 Amp, 208/120v 3 phase electic service
- Excellent proximity to both 1-79 interchange and future southern beltway connection
- Located in South Fayette Township
- Partial sale leaseback available