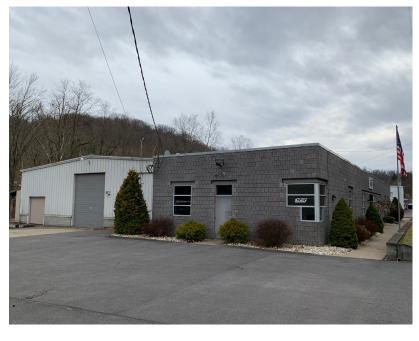

## FLEX BUILDING FOR SALE 202 W. BRIDGE DRIVE

Morgan, PA 15064

### **BUILDING FEATURES:**

- 9,600 SF flex building for sale
  - 3.600 SF office
  - 6,000 SF warehouse
- 1.08 acre site with drive-around capability
- One (1) loading dock & two (2) grade-level drive in doors (14' x 12.5') - drive-through capability
- Ceiling height: 16'- 18'
- 400 Amp, 208/120v 3 phase electic service
- Excellent proximity to both 1-79 interchange and future southern beltway connection
- Located in South Fayette Township
- Partial sale leaseback available