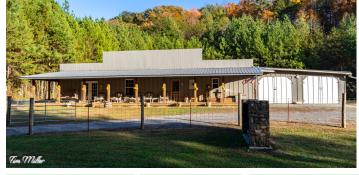

## **1685 Reliance Rd. Tellico Plains, TN 37385** 1685 Reliance Rd, Tellico Plains, TN 37385

30530000 Listing ID: Status: Active Property Type: Special Purpose For Sale Special Purpose Type: See Agent Gross Land Area: 1.69 Acres Sale Price: \$450,000 Unit Price: \$40.75 PSF Cash to Seller Sale Terms: Nearest MSA: Athens County: Monroe Loading: 3 Doors 16 ft. Ceiling: Tax ID/APN: 062174 03405 Zoning: RESIDENTAL Investment, Vacant/Owner-User, Property Use Type: **Business** Gross Building Area: 11.044 SF Building/Unit Size (RSF): 11.044 SF **Property Visibility:** Good Highway 68 is 5.63 miles away Highway 411 is 15.14 miles **Highway Access:** away Interstate I-75 is 24.67 miles away Year Built: 1993 Construction/Siding: Metal Siding, Steel Frame Parking Type: Surface

## **Overview/Comments**

Have you dreamed of owning a property with endless business opportunities? The location is great with the road frontage on Hwy 315, and not far away are the Cherohala Skyway, The dragon, and Hwy 68. MOVE IN READY. Unique residential/commercial property on 1.69 acres. This property was completely redone in 2016. The living section (approx. 3,000 sq ft) is cooled and heated with a 5 Ton 3-Phase HVAC. The large attached workshop is approximately 8,000 sq ft divided in two workshop areas which are completely insulated. The paint both is top of the line and could be used for painting motorcycles, cars, furniture, and so much more. This property boasts 5 bedrooms and 2.5 bathrooms and comes with a very large media/movie room for the whole family to enjoy. Fenced front of property with two gated ...