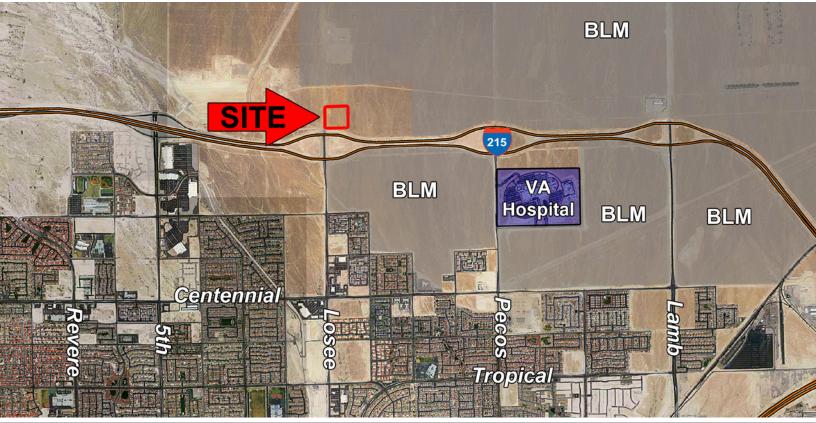

## ±8.73 Acres at Losee Rd. & I-215

North Las Vegas, NV 89086

ASKING \$1,800,000 or \$4.73 PSF

## **Property Information:**

- ±8.73 Acres
- Zoned: R-E (Ranch Estates)
- APN: 124-13-401-003
- Surrounded by government land
- One of few private assemblages north of I-215 beltway
- Immediate access to I-215 from Losee Rd.
- Access to master planned community Aliante & Aliante Hotel/Casino